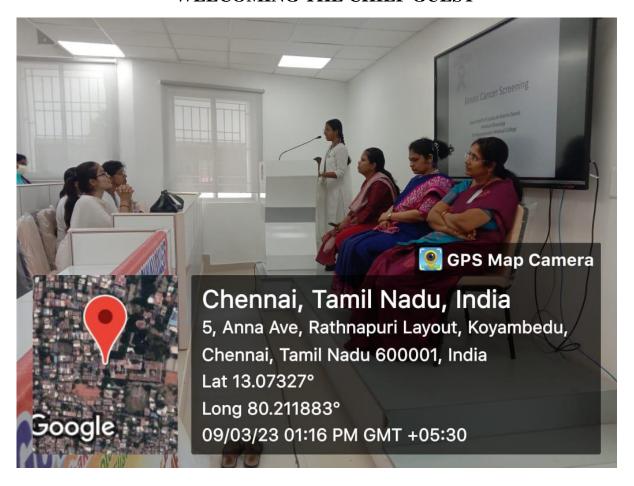

tive of the programme is to spread awareness about breast cancer is that it is the second leading cause of death among women worldwide. It's best for volunteers to know the general signs & and symptoms, how to check themselves and how often they should be checked.

#### **OUTCOME OF THE PROGRAMME: -**

- To create awareness about breast cancer to NSS Volunteers
- It is a movement that aims to increase awareness and reduce the stigma linked to the symptoms and treatment of breast cancer.
- Early detection through screening and treatment of the precancerous lesion.



Reaccredited by NAAC with A++

College with Potential for Excellence, Linguistic Minority Institution Affiliated to University of Madras, Arumbakkam, Chennai – 600106

#### **GEOTAG PHOTOS: -**

#### WELCOMING THE CHIEF GUEST





Reaccredited by NAAC with A++

College with Potential for Excellence, Linguistic Minority Institution Affiliated to University of Madras, Arumbakkam, Chennai – 600106

#### CHIEF GUEST ADDRESSING THE VOLUNTEERS





Reaccredited by NAAC with A++

College with Potential for Excellence, Linguistic Minority Institution Affiliated to University of Madras, Arumbakkam, Chennai – 600106

#### PARTICIPANTS OF THE PROGRAMME:-



### Dwaraka Doss Goverdhan Doss Vaishnav College

Reaccredited By NAAC With A++ Grade

(Autonomous)

College with Potential for Excellence Affiliated To University of Madras Linguistic Minority Institution Arumbakkam, Chennai - 600 106



"AWARNESS PROGRAM ON BREAST CANCER"

DATE: 09/03/2023

| s.NO | NAME           | ROLL NO  | DEPARTMENT         | PHONE.NO      | SIGN