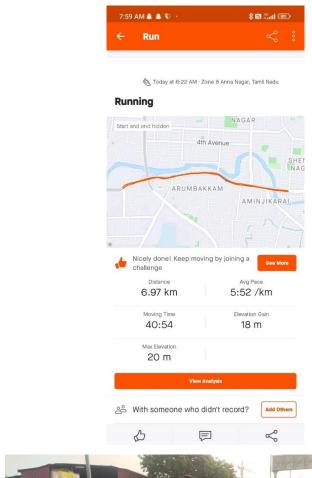

#### Rashtriya Ekta Diwas - National Unity Unity Run

| 1   | Name of the event                | Rashtriya Ekta Diwas – National Unity Day Unity Run                                                                                                                                                                                                 |                             |  |
|-----|----------------------------------|-----------------------------------------------------------------------------------------------------------------------------------------------------------------------------------------------------------------------------------------------------|-----------------------------|--|
| 2   | Date                             | 31/10/20                                                                                                                                                                                                                                            | 22                          |  |
| 3   | venue                            | Dwaraka Doss Goverdhan Do                                                                                                                                                                                                                           | oss Vaishnav College        |  |
| 4   | Mode                             | Offline                                                                                                                                                                                                                                             |                             |  |
| 5   | Organizers                       | DWARAKA DOSS GOVERDHAN DOSS VAISHNAV COLLEGE 1[TN] ARMD SQN NCC                                                                                                                                                                                     |                             |  |
| 6   | Number of Staff participants     | 1                                                                                                                                                                                                                                                   | Lt.G. Somasundara Ori, DGVC |  |
| 7   | Number of cadet participants     | 11                                                                                                                                                                                                                                                  |                             |  |
| 8   | Detailed Report of the programme | 1[TN]ARMD SQN NCC DDGDVC Rashtriya Ekta Diwas Unity run for Cadets of 1[TN]ARMD SQN NCC DDGDVC in which cadets participated to run to commemorate National Unity Day on 31/10/2022.                                                                 |                             |  |
| 9   | Outcome of the programme/event   | Cadets of 1[TN]ARMD SQN NCC DDGDVC participated in the national unity day run with Josh and patriotism. Cadets were taught about the power of Unity and necessity of Unity in National Cadet Corps. Cadets also took the National Unity Day Pledge. |                             |  |
| `10 | Photos                           |                                                                                                                                                                                                                                                     |                             |  |