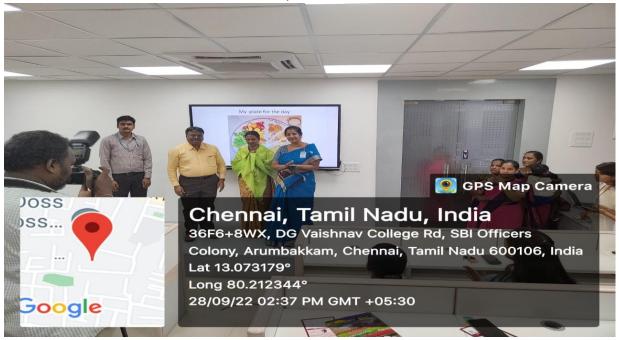

#### Safe Diwali

| 1   | Name of the event                | Safe Diwali                                                                                                                                                                                                                 |                             |
|-----|----------------------------------|-----------------------------------------------------------------------------------------------------------------------------------------------------------------------------------------------------------------------------|-----------------------------|
| 2   | Date                             | 22/10/2022                                                                                                                                                                                                                  |                             |
| 3   | venue                            | Dwaraka Doss Goverdhan Do                                                                                                                                                                                                   | oss Vaishnav College        |
| 4   | Mode                             | Offline                                                                                                                                                                                                                     |                             |
| 5   | Organizers                       | DWARAKA DOSS GOVERDHAN DOSS V<br>SQN NCC                                                                                                                                                                                    |                             |
| 6   | Number of Staff participants     | 1                                                                                                                                                                                                                           | Lt.G. Somasundara Ori, DGVC |
| 7   | Number of cadet participants     | 15                                                                                                                                                                                                                          |                             |
| 8   | Detailed Report of the programme | 1[TN]ARMD SQN NCC DDGDVC organized safe Diwali program to educate cadets about how to celebrate diwali safely. Classes were organized to educate cadets about important precautions to be followed while bursting crackers. |                             |
| 9   | Outcome of the programme/event   | Cadets of 1[TN] ARMD SQN NCC from Dwaraka Doss Goverdhan Doss Vaishnav College got aware about how to celebrate diwali safely and they were instructed to spread the awareness to their family.                             |                             |
| `10 | Photos                           | Skart Chennai, Tamil Nadu, India 45/56, National Hwy 48, Dr. Radhakrishnan Nagar, Arumbakkam, Chennai, Tamil Nadu 600106, India Lat 13.075786° Long 80.213432° 22/10/22 08:41 AM GMT +05:30                                 |                             |

#### **Dwaraka Doss Goverdhan Doss Vaishnav college**[Autonomous]