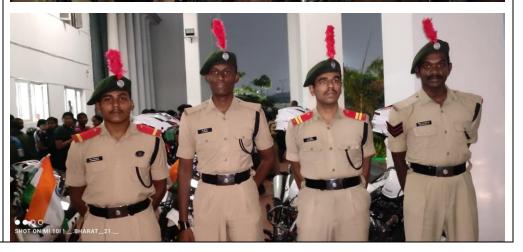

#### Rashtriya Ekta Diwas - National Unity Unity Run

| 1   | Name of the event                | Rashtriya Ekta Diwas – National Unity Day Unity Run                                                                                                                                                                                                 |                             |  |
|-----|----------------------------------|-----------------------------------------------------------------------------------------------------------------------------------------------------------------------------------------------------------------------------------------------------|-----------------------------|--|
| 2   | Date                             | 31/10/20                                                                                                                                                                                                                                            | 22                          |  |
| 3   | venue                            | Dwaraka Doss Goverdhan Do                                                                                                                                                                                                                           | oss Vaishnav College        |  |
| 4   | Mode                             | Offline                                                                                                                                                                                                                                             |                             |  |
| 5   | Organizers                       | DWARAKA DOSS GOVERDHAN DOSS VAISHNAV COLLEGE 1[TN] ARMD SQN NCC                                                                                                                                                                                     |                             |  |
| 6   | Number of Staff participants     | 1                                                                                                                                                                                                                                                   | Lt.G. Somasundara Ori, DGVC |  |
| 7   | Number of cadet participants     | 11                                                                                                                                                                                                                                                  |                             |  |
| 8   | Detailed Report of the programme | 1[TN]ARMD SQN NCC DDGDVC Rashtriya Ekta Diwas Unity run for Cadets of 1[TN]ARMD SQN NCC DDGDVC in which cadets participated to run to commemorate National Unity Day on 31/10/2022.                                                                 |                             |  |
| 9   | Outcome of the programme/event   | Cadets of 1[TN]ARMD SQN NCC DDGDVC participated in the national unity day run with Josh and patriotism. Cadets were taught about the power of Unity and necessity of Unity in National Cadet Corps. Cadets also took the National Unity Day Pledge. |                             |  |
| `10 | Photos                           |                                                                                                                                                                                                                                                     |                             |  |