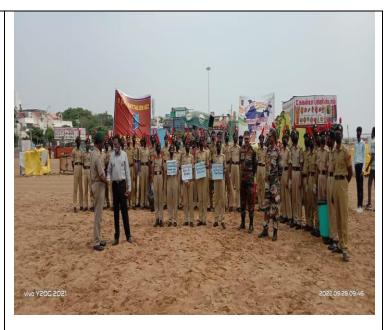

#### MOTORCYCLE EXPENDITION - OUTREACH AGNIVEER PROGRAME

| 1 | Name of the event | MOTORCYCLE EXPENDITION – OUTREACH AGNIVEER                                                                                                                                                                                                                                                                                                                                                                                                                                                                                                                                                                                                                                     |  |  |  |
|---|-------------------|--------------------------------------------------------------------------------------------------------------------------------------------------------------------------------------------------------------------------------------------------------------------------------------------------------------------------------------------------------------------------------------------------------------------------------------------------------------------------------------------------------------------------------------------------------------------------------------------------------------------------------------------------------------------------------|--|--|--|
|   |                   | Telephone-044-25363505 e-mail id: 1tnarmdsqnnco@gmail.com                                                                                                                                                                                                                                                                                                                                                                                                                                                                                                                                                                                                                      |  |  |  |
|   |                   | The Principal DGV College The New College Alpha Arts & science College Thiruthangal Nadar College Bharath Institute Hr Edn & Research                                                                                                                                                                                                                                                                                                                                                                                                                                                                                                                                          |  |  |  |
|   |                   | MOTORCYCLE EXPENDITION; OUTREACH AGNIVEER ON THE DIAMOND JUBILEE OF ARTILLERY CENTRE HYDERABAD                                                                                                                                                                                                                                                                                                                                                                                                                                                                                                                                                                                 |  |  |  |
|   |                   | <ol> <li>It is informed that HQ Artillery Centre, Hyderabad is organising a motorcycle expedition of 3000 Kms from Hyderabad to Dhanushkodi and back for spreading awareness about Agnipati recruitment scheme for the benefit of the Youth, Veer Naris, War Veterans and Ex-Serviceme enroute. The Bike expedition team is also looking forward to conduct motivational lectures, creat awareness about Indian Army, and inculcate a feeling of National Integration among NCC cadets.</li> <li>NCC Gp HQ Madras 'A' has been assigned the task of interaction of the Bike expedition team with NCC cadets. The program of interaction will be, as appended below.</li> </ol> |  |  |  |
|   |                   | (a) Date - 31 Oct 2022 (b) Time - 1600 - 1730hrs (c) Venue - Tamilnadu Dr Ambedkar Law University (d) Dress - NCC Uniform (e) Tea - Refreshments will be provided during the interval  3. The u/m cadets have been detailed to participate in the programme.                                                                                                                                                                                                                                                                                                                                                                                                                   |  |  |  |
|   |                   | Ser Institution ANO & Cadets Remarks No. Strength                                                                                                                                                                                                                                                                                                                                                                                                                                                                                                                                                                                                                              |  |  |  |
|   |                   | (a) DGV College 1x ANO +10 Cdts (b) The New College 10                                                                                                                                                                                                                                                                                                                                                                                                                                                                                                                                                                                                                         |  |  |  |
|   |                   | (c) Alpha Arts & science College 10                                                                                                                                                                                                                                                                                                                                                                                                                                                                                                                                                                                                                                            |  |  |  |
|   |                   | (d) Thiruthangal Nadar College 10 (e) Bharath Institute Hr Edn & 10                                                                                                                                                                                                                                                                                                                                                                                                                                                                                                                                                                                                            |  |  |  |
|   |                   | Research Total 50                                                                                                                                                                                                                                                                                                                                                                                                                                                                                                                                                                                                                                                              |  |  |  |
|   |                   | 4. Forwarded for your information and necessary action.  (Vinod Divakaran)  Col  Commanding Officer  Copy to - ANO concerned : for necessary action                                                                                                                                                                                                                                                                                                                                                                                                                                                                                                                            |  |  |  |
| 2 | Date              | 31/10/2022                                                                                                                                                                                                                                                                                                                                                                                                                                                                                                                                                                                                                                                                     |  |  |  |
| 3 | venue             | TAMIL NADU Dr. AMBADKAR LAW UNIVERSITY, TARAMANI CHENNAI                                                                                                                                                                                                                                                                                                                                                                                                                                                                                                                                                                                                                       |  |  |  |
| 4 | Mode              | Offline                                                                                                                                                                                                                                                                                                                                                                                                                                                                                                                                                                                                                                                                        |  |  |  |
| 5 | Organizers        | DWARAKA DOSS GOVERDHAN DOSS VAISHNAV COLLEGE, 1[TN] ARMD SQN NCC, 1 (TN) BTY NCC.                                                                                                                                                                                                                                                                                                                                                                                                                                                                                                                                                                                              |  |  |  |
| 6 | Number of Staff   | 1 Lt.G. Somasundara Ori, DGVC                                                                                                                                                                                                                                                                                                                                                                                                                                                                                                                                                                                                                                                  |  |  |  |

|     | participants                     |                                                                                                                                                                                                                                                                                                                                                                                                                           |  |
|-----|----------------------------------|---------------------------------------------------------------------------------------------------------------------------------------------------------------------------------------------------------------------------------------------------------------------------------------------------------------------------------------------------------------------------------------------------------------------------|--|
| 7   | Number of cadet participants     | 10                                                                                                                                                                                                                                                                                                                                                                                                                        |  |
| 8   | Detailed Report of the programme | 1[TN]ARMD SQN NCC DDGDVC 10 cadets of DDGDVC participated MOTORCYCLE EXPENDITION – OUTREACH AGNIVEER  In this program ARTILARY HYDERABAD CO presented the methods and selection procedure of AGNIVEER SELECTION and various entries to join Indian                                                                                                                                                                        |  |
| 9   | Outcome of the programme/event   | Army. Also special video of road safety.  Cadets of 1[TN]ARMD SQN NCC DDGDVC participated in the Motorcycle expedition outreach agniveer. Cadets were known about the selection procedure of AGNIVEER SCHEM. Cadets also learned about ROAD SAFETY.                                                                                                                                                                       |  |
| `10 | Photos                           | expedition outreach agniveer. Cadets were known about the selection procedure of AGNIVEER SCHEM. Cadets also learned about ROAD SAFETY.  GPS Map Camera  Chennai, Tamil Nadu, India  The Tamil Nadu Dr. Ambedkar Law University Amenities Block, The Tamil Nadu Dr. Ambedkar Law University, Ambedkar Nagar, Perungudi, Chennai, Tamil Nadu 600113, India  Lat 12.977/233°  Long 80.242232°  31/10/22 05:05 PM GMT +05:30 |  |