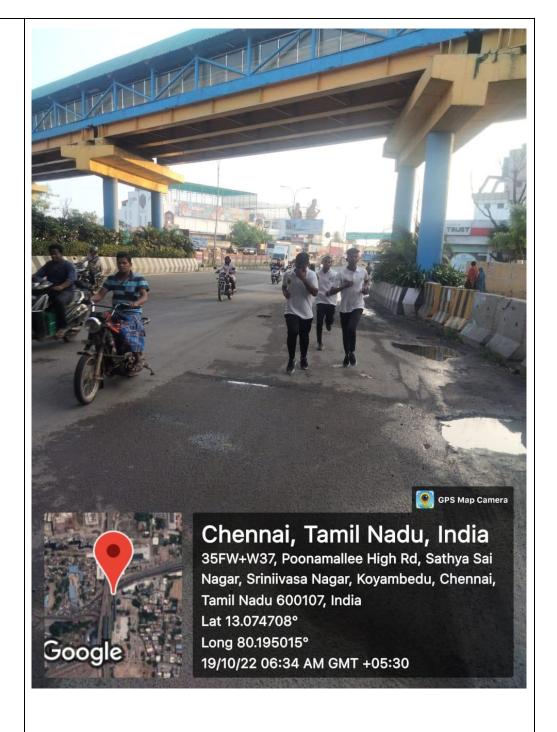

#### Rashtriya Ekta Diwas - National Unity Unity Run

| 1   | Name of the event                | Rashtriya Ekta Diwas – National Unity Day Unity Run                                                                                                                                                                                                 |                             |  |
|-----|----------------------------------|-----------------------------------------------------------------------------------------------------------------------------------------------------------------------------------------------------------------------------------------------------|-----------------------------|--|
| 2   | Date                             | 31/10/20                                                                                                                                                                                                                                            | 22                          |  |
| 3   | venue                            | Dwaraka Doss Goverdhan Do                                                                                                                                                                                                                           | oss Vaishnav College        |  |
| 4   | Mode                             | Offline                                                                                                                                                                                                                                             |                             |  |
| 5   | Organizers                       | DWARAKA DOSS GOVERDHAN DOSS VAISHNAV COLLEGE 1[TN] ARMD SQN NCC                                                                                                                                                                                     |                             |  |
| 6   | Number of Staff participants     | 1                                                                                                                                                                                                                                                   | Lt.G. Somasundara Ori, DGVC |  |
| 7   | Number of cadet participants     | 11                                                                                                                                                                                                                                                  |                             |  |
| 8   | Detailed Report of the programme | 1[TN]ARMD SQN NCC DDGDVC Rashtriya Ekta Diwas Unity run for Cadets of 1[TN]ARMD SQN NCC DDGDVC in which cadets participated to run to commemorate National Unity Day on 31/10/2022.                                                                 |                             |  |
| 9   | Outcome of the programme/event   | Cadets of 1[TN]ARMD SQN NCC DDGDVC participated in the national unity day run with Josh and patriotism. Cadets were taught about the power of Unity and necessity of Unity in National Cadet Corps. Cadets also took the National Unity Day Pledge. |                             |  |
| `10 | Photos                           |                                                                                                                                                                                                                                                     |                             |  |