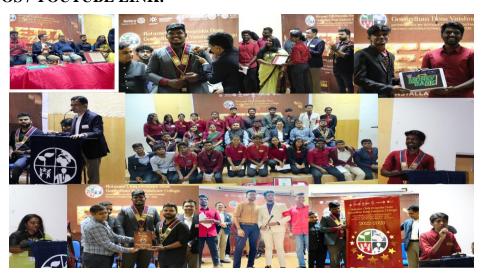

13 PHOTOS(GEO TAGGED)/ YOUTUBE LINK

| 12 | OUTCOME OF<br>THE EVENT                | WE WERE PART OF THE NATIONAL INTERGRATION FOR SPORTS BY BEING PART OF THE TORCH RELAY. WE STARTED FROM MARINA AND ENDED IN NEHRU STADIUM, AND THE VERY NEXT DAY THE INAUGRATION HAPPENED AND THE HON'BLE PRIME MINISTER OPENED THE TOURNAMENT, WILL END UP IN 01 <sup>ST</sup> AUGUST, 2022. |
|----|----------------------------------------|----------------------------------------------------------------------------------------------------------------------------------------------------------------------------------------------------------------------------------------------------------------------------------------------|
| 13 | PHOTOS(GEO<br>TAGGED)/<br>YOUTUBE LINK | TILADOURATION TILADOURATION                                                                                                                                                                                                                                                                  |