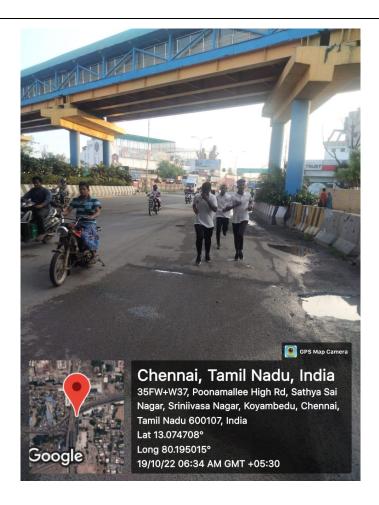

#### Rashtriya Ekta Diwas - National Unity Unity Run

| 1   | Name of the event                | Rashtriya Ekta Diwas – National Unity Day Unity Run                                                                                                                                                                                                 |                             |  |
|-----|----------------------------------|-----------------------------------------------------------------------------------------------------------------------------------------------------------------------------------------------------------------------------------------------------|-----------------------------|--|
| 2   | Date                             | 31/10/20                                                                                                                                                                                                                                            | 22                          |  |
| 3   | venue                            | Dwaraka Doss Goverdhan Do                                                                                                                                                                                                                           | oss Vaishnav College        |  |
| 4   | Mode                             | Offline                                                                                                                                                                                                                                             |                             |  |
| 5   | Organizers                       | DWARAKA DOSS GOVERDHAN DOSS VAISHNAV COLLEGE 1[TN] ARMD SQN NCC                                                                                                                                                                                     |                             |  |
| 6   | Number of Staff participants     | 1                                                                                                                                                                                                                                                   | Lt.G. Somasundara Ori, DGVC |  |
| 7   | Number of cadet participants     | 11                                                                                                                                                                                                                                                  |                             |  |
| 8   | Detailed Report of the programme | 1[TN]ARMD SQN NCC DDGDVC Rashtriya Ekta Diwas Unity run for Cadets of 1[TN]ARMD SQN NCC DDGDVC in which cadets participated to run to commemorate National Unity Day on 31/10/2022.                                                                 |                             |  |
| 9   | Outcome of the programme/event   | Cadets of 1[TN]ARMD SQN NCC DDGDVC participated in the national unity day run with Josh and patriotism. Cadets were taught about the power of Unity and necessity of Unity in National Cadet Corps. Cadets also took the National Unity Day Pledge. |                             |  |
| `10 | Photos                           |                                                                                                                                                                                                                                                     |                             |  |