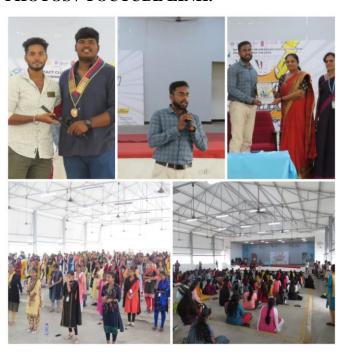

PORT OF THE PROGRAMME:

The Rotaract Club Dwaraka Doss Goverdhan Doss Vaishnav College organized a self-defense workshop particularly for the girl students of DDGD Vaishnav College. The session was very interactive and the speaker highlighted on various aspects of threats that's prone to happen to girls and how to tackle them.

#### **OUTCOME OF THE PROGRAMME / EVENT:**

Through this event, the students got an awareness of the various dangers that they could face through social media and in the society as well. After this event, they gained more confidence to step outside boldly without depending on anyone.

(Autonomous)

College with Potential for Excellence, Linguistic Minority Institution Affiliated to University of Madras Arumbakkam, Chennai – 600106.

#### **PHOTOS / YOUTUBE LINK:**



#### **PARTICIPANTS LIST:**

| Sl. No. | Name                | Roll no. | Department        |
|---------|---------------------|----------|-------------------|
| 1       | G.Yuvarani          | 22D2568  | B.Com General     |
| 2       | M.Madhu Mitha       | 20D2269  | B.Com General     |
| 3       | M.Jenifer Jayaseeli | 22D2467  | B.Com General     |
| 4       | S Reenu             | 22E0337  | B.A Criminology-A |
| 5       | M. Swathi Shree     | 21E1855  | B.Com A&F-B       |
| 6       | R. Sujatha          | 22E1555  | B.Com CS-D        |
| 7       | K. Megha            | 21E1834  | B.Com A&F-B       |
| 8       | V Saipriya          | 20D2042  | B.Com General-A   |
| 9       | P. Gomathi          | 22D0917  | BSc Maths         |
| 10      | S.J. Armitha        | 22E3645  | Bcom f&T