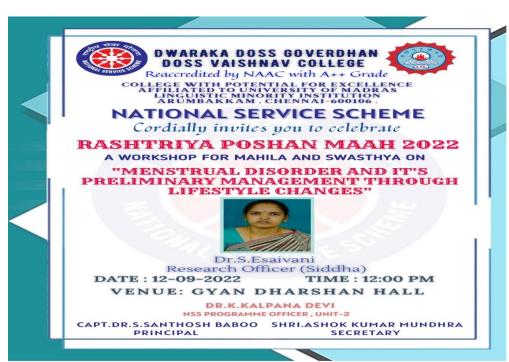

|



Reaccredited by NAAC with A++ Grade

College with Potential for Excellence,

Linguistic Minority Institution

Affiliated to University of Madras

Arumbakkam, Chennai-600106

### **NATIONAL SERVICE SCHEME**





**EVENT:** Workshop on Menstrual Disorder and It's Preliminary Management

Through Lifestyle Changes

**DATE:** 12/09/2022

**TIME:** 12:00 p.m - 1:30 p.m

**ORGANIZERS:** NSS Unit-2



Reaccredited by NAAC with A++ Grade
College with Potential for Excellence,
Linguistic Minority Institution
Affiliated to University of Madras
Arumbakkam, Chennai-600106

FACULTY COORDINATOR: Dr.K.Kalpana Devi

**SESSION LEAD BY:** Dr.S.Esaivani (Research officer-Siddha)

**GUEST OF HONOUR:** Dr.S.Esaivani (Research officer-Siddha)

**NO.OF.STUDENTS PARTICIPATED:** 93

#### **DETAILS OF THE PROGRAMME:**

The NSS cell of Dwaraka Doss Goverdhan Doss Vaishnav College organized a workshop on the topic "Menstrual Disorder and it's Preliminary Management through Lifestyle Changes" in order to celebrate "RASHTRIY