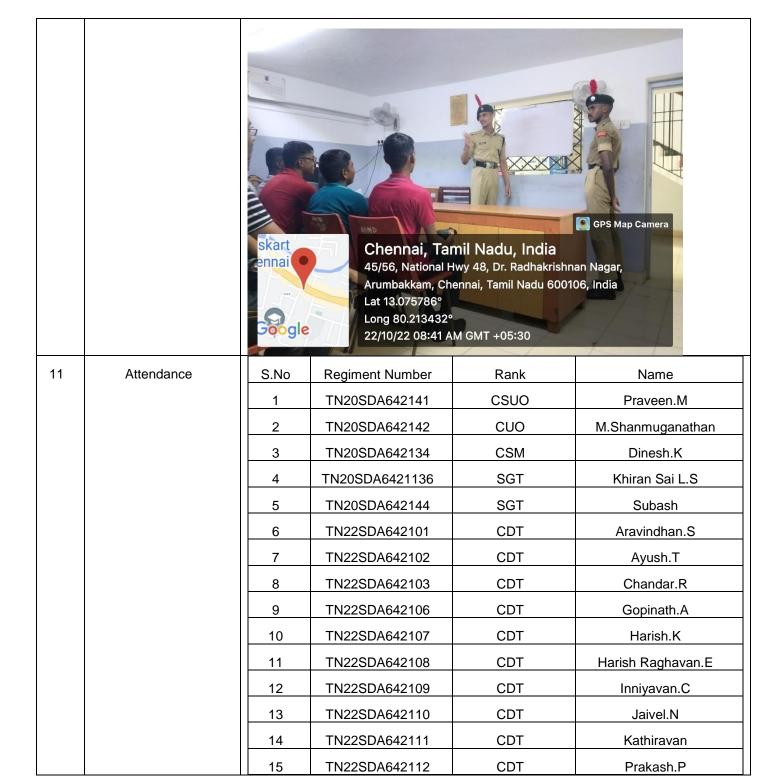

#### MOTORCYCLE EXPENDITION - OUTREACH AGNIVEER PROGRAME

| 1 | Name of the event | MOTORCYCLE EXPENDITION – OUTREACH AGNIVEER                                                                                                                                                                                                                                                                                                                                                                                                                                                                                                                                                                                                                                     |  |  |  |
|---|-------------------|--------------------------------------------------------------------------------------------------------------------------------------------------------------------------------------------------------------------------------------------------------------------------------------------------------------------------------------------------------------------------------------------------------------------------------------------------------------------------------------------------------------------------------------------------------------------------------------------------------------------------------------------------------------------------------|--|--|--|
|   |                   | Telephone-044-25363505 e-mail id: 1tnarmdsqnnco@gmail.com                                                                                                                                                                                                                                                                                                                                                                                                                                                                                                                                                                                                                      |  |  |  |
|   |                   | The Principal DGV College The New College Alpha Arts & science College Thiruthangal Nadar College Bharath Institute Hr Edn & Research                                                                                                                                                                                                                                                                                                                                                                                                                                                                                                                                          |  |  |  |
|   |                   | MOTORCYCLE EXPENDITION; OUTREACH AGNIVEER ON THE DIAMOND JUBILEE OF ARTILLERY CENTRE HYDERABAD                                                                                                                                                                                                                                                                                                                                                                                                                                                                                                                                                                                 |  |  |  |
|   |                   | <ol> <li>It is informed that HQ Artillery Centre, Hyderabad is organising a motorcycle expedition of 3000 Kms from Hyderabad to Dhanushkodi and back for spreading awareness about Agnipati recruitment scheme for the benefit of the Youth, Veer Naris, War Veterans and Ex-Serviceme enroute. The Bike expedition team is also looking forward to conduct motivational lectures, creat awareness about Indian Army, and inculcate a feeling of National Integration among NCC cadets.</li> <li>NCC Gp HQ Madras 'A' has been assigned the task of interaction of the Bike expedition team with NCC cadets. The program of interaction will be, as appended below.</li> </ol> |  |  |  |
|   |                   | (a) Date - 31 Oct 2022 (b) Time - 1600 - 1730hrs (c) Venue - Tamilnadu Dr Ambedkar Law University (d) Dress - NCC Uniform (e) Tea - Refreshments will be provided during the interval  3. The u/m cadets have been detailed to participate in the programme.                                                                                                                                                                                                                                                                                                                                                                                                                   |  |  |  |
|   |                   | Ser Institution ANO & Cadets Remarks No. Strength                                                                                                                                                                                                                                                                                                                                                                                                                                                                                                                                                                                                                              |  |  |  |
|   |                   | (a) DGV College 1x ANO +10 Cdts (b) The New College 10                                                                                                                                                                                                                                                                                                                                                                                                                                                                                                                                                                                                                         |  |  |  |
|   |                   | (c) Alpha Arts & science College 10                                                                                                                                                                                                                                                                                                                                                                                                                                                                                                                                                                                                                                            |  |  |  |
|   |                   | (d) Thiruthangal Nadar College 10 (e) Bharath Institute Hr Edn & 10                                                                                                                                                                                                                                                                                                                                                                                                                                                                                                                                                                                                            |  |  |  |
|   |                   | Research Total 50                                                                                                                                                                                                                                                                                                                                                                                                                                                                                                                                                                                                                                                              |  |  |  |
|   |                   | 4. Forwarded for your information and necessary action.  (Vinod Divakaran)  Col  Commanding Officer  Copy to - ANO concerned : for necessary action                                                                                                                                                                                                                                                                                                                                                                                                                                                                                                                            |  |  |  |
| 2 | Date              | 31/10/2022                                                                                                                                                                                                                                                                                                                                                                                                                                                                                                                                                                                                                                                                     |  |  |  |
| 3 | venue             | TAMIL NADU Dr. AMBADKAR LAW UNIVERSITY, TARAMANI CHENNAI                                                                                                                                                                                                                                                                                                                                                                                                                                                                                                                                                                                                                       |  |  |  |
| 4 | Mode              | Offline                                                                                                                                                                                                                                                                                                                                                                                                                                                                                                                                                                                                                                                                        |  |  |  |
| 5 | Organizers        | DWARAKA DOSS GOVERDHAN DOSS VAISHNAV COLLEGE, 1[TN] ARMD SQN NCC, 1 (TN) BTY NCC.                                                                                                                                                                                                                                                                                                                                                                                                                                                                                                                                                                                              |  |  |  |
| 6 | Number of Staff   | 1 Lt.G. Somasundara Ori, DGVC                                                                                                                                                                                                                                                                                                                                                                                                                                                                                                                                                                                                                                                  |  |  |  |

|     | participants                     |                                                                                                                                                                                                                                                                                                                                                                                                                           |  |
|-----|----------------------------------|---------------------------------------------------------------------------------------------------------------------------------------------------------------------------------------------------------------------------------------------------------------------------------------------------------------------------------------------------------------------------------------------------------------------------|--|
| 7   | Number of cadet participants     | 10                                                                                                                                                                                                                                                                                                                                                                                                                        |  |
| 8   | Detailed Report of the programme | 1[TN]ARMD SQN NCC DDGDVC 10 cadets of DDGDVC participated MOTORCYCLE EXPENDITION – OUTREACH AGNIVEER  In this program ARTILARY HYDERABAD CO presented the methods and selection procedure of AGNIVEER SELECTION and various entries to join Indian                                                                                                                                                                        |  |
| 9   | Outcome of the programme/event   | Army. Also special video of road safety.  Cadets of 1[TN]ARMD SQN NCC DDGDVC participated in the Motorcycle expedition outreach agniveer. Cadets were known about the selection procedure of AGNIVEER SCHEM. Cadets also learned about ROAD SAFETY.                                                                                                                                                                       |  |
| `10 | Photos                           | expedition outreach agniveer. Cadets were known about the selection procedure of AGNIVEER SCHEM. Cadets also learned about ROAD SAFETY.  GPS Map Camera  Chennai, Tamil Nadu, India  The Tamil Nadu Dr. Ambedkar Law University Amenities Block, The Tamil Nadu Dr. Ambedkar Law University, Ambedkar Nagar, Perungudi, Chennai, Tamil Nadu 600113, India  Lat 12.977/233°  Long 80.242232°  31/10/22 05:05 PM GMT +05:30 |  |