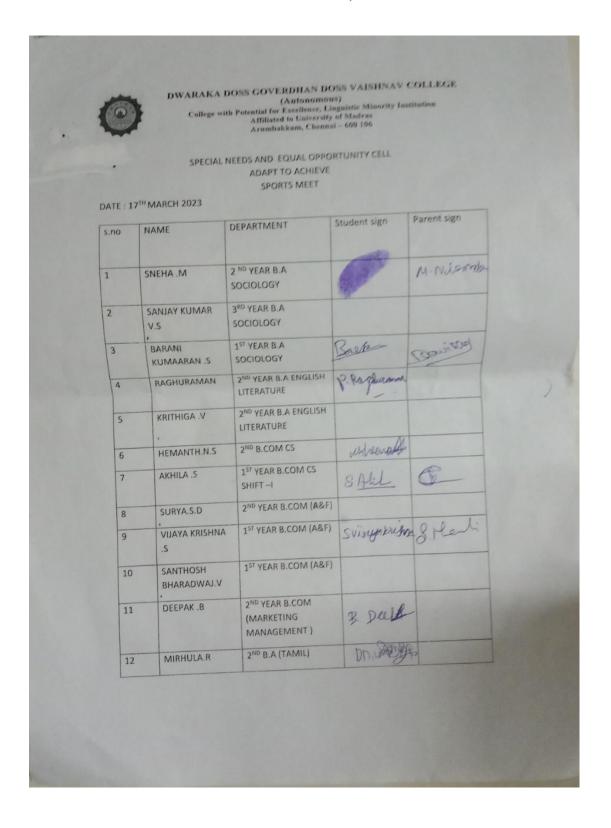

#### **Dwaraka Doss Goverdhan Doss Vaishnav college**[Autonomous]

College with potential for excellence Arumbakkam, Chennai-600106, Tamilnadu