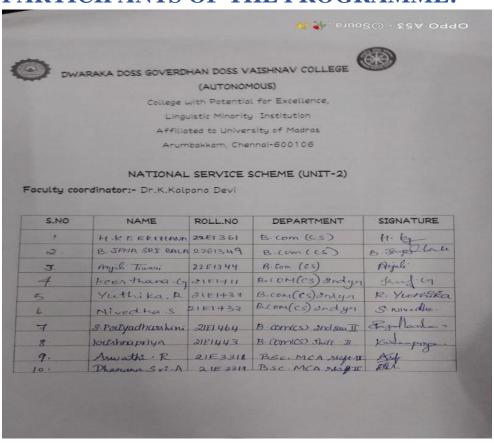

cellence,
Linguistic Minority Institution
Affiliated to University of Madras





#### Reaccredited by NAAC with A<sup>++</sup> Grade

College with Potential for Excellence,
Linguistic Minority Institution
Affiliated to University of Madras





#### Reaccredited by NAAC with A<sup>++</sup> Grade

College with Potential for Excellence,
Linguistic Minority Institution
Affiliated to University of Madras





#### Reaccredited by NAAC with A<sup>++</sup> Grade

College with Potential for Excellence,
Linguistic Minority Institution
Affiliated to University of Madras





#### Reaccredited by NAAC with A<sup>++</sup> Grade

College with Potential for Excellence,
Linguistic Minority Institution
Affiliated to University of Madras

Arumbakkam, Chennai-600106

#### PARTICIPANTS OF THE PROGRAMME:-





### Reaccredited by NAAC with A<sup>++</sup> Grade

College with Potential for Excellence,
Linguistic Minority Institution
Affiliated to University of Madras

| U.  | Kaanya . R :            | 21E 3303     | Bec Maths with   | P-ICA          |
|-----|-------------------------|--------------|------------------|----------------|
| 12  |                         |              | BSCIMCA          | REFE           |
| 19  | P. S. Wasanton          |              | BSC Hathe (MPC)  | 5. Shanis      |
| 14. | 0 0 1 1 1 1 1           | 2182167      | Brom Generals    | thelais is     |
| 15  | 1 hum                   |              |                  | and.           |
| 16  | powitina k              | 2261023      | B-comBBM.        | Burght .       |
| 17. | Many Evangelline        | 22 E 333