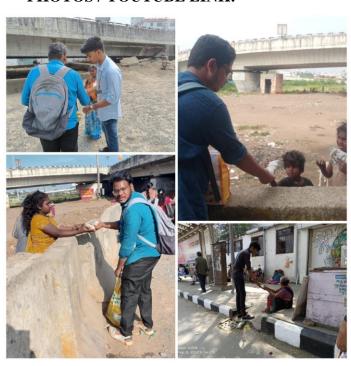

|     | participants                     |                                                                                                                                                                                                                                                                                                                                                                                                                           |  |
|-----|----------------------------------|---------------------------------------------------------------------------------------------------------------------------------------------------------------------------------------------------------------------------------------------------------------------------------------------------------------------------------------------------------------------------------------------------------------------------|--|
| 7   | Number of cadet participants     | 10                                                                                                                                                                                                                                                                                                                                                                                                                        |  |
| 8   | Detailed Report of the programme | 1[TN]ARMD SQN NCC DDGDVC 10 cadets of DDGDVC participated MOTORCYCLE EXPENDITION – OUTREACH AGNIVEER  In this program ARTILARY HYDERABAD CO presented the methods and selection procedure of AGNIVEER SELECTION and various entries to join Indian                                                                                                                                                                        |  |
| 9   | Outcome of the programme/event   | Army. Also special video of road safety.  Cadets of 1[TN]ARMD SQN NCC DDGDVC participated in the Motorcycle expedition outreach agniveer. Cadets were known about the selection procedure of AGNIVEER SCHEM. Cadets also learned about ROAD SAFETY.                                                                                                                                                                       |  |
| `10 | Photos                           | expedition outreach agniveer. Cadets were known about the selection procedure of AGNIVEER SCHEM. Cadets also learned about ROAD SAFETY.  GPS Map Camera  Chennai, Tamil Nadu, India  The Tamil Nadu Dr. Ambedkar Law University Amenities Block, The Tamil Nadu Dr. Ambedkar Law University, Ambedkar Nagar, Perungudi, Chennai, Tamil Nadu 600113, India  Lat 12.977/233°  Long 80.242232°  31/10/22 05:05 PM GMT +05:30 |  |