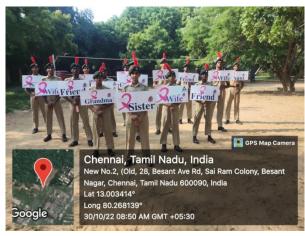

#### Rashtriya Ekta Diwas - National Unity Unity Run

| 1   | Name of the event                | Rashtriya Ekta Diwas – National Unity Day Unity Run                                                                                                                                                                                                 |                             |  |
|-----|----------------------------------|-----------------------------------------------------------------------------------------------------------------------------------------------------------------------------------------------------------------------------------------------------|-----------------------------|--|
| 2   | Date                             | 31/10/20                                                                                                                                                                                                                                            | 22                          |  |
| 3   | venue                            | Dwaraka Doss Goverdhan Do                                                                                                                                                                                                                           | oss Vaishnav College        |  |
| 4   | Mode                             | Offline                                                                                                                                                                                                                                             |                             |  |
| 5   | Organizers                       | DWARAKA DOSS GOVERDHAN DOSS VAISHNAV COLLEGE 1[TN] ARMD SQN NCC                                                                                                                                                                                     |                             |  |
| 6   | Number of Staff participants     | 1                                                                                                                                                                                                                                                   | Lt.G. Somasundara Ori, DGVC |  |
| 7   | Number of cadet participants     | 11                                                                                                                                                                                                                                                  |                             |  |
| 8   | Detailed Report of the programme | 1[TN]ARMD SQN NCC DDGDVC Rashtriya Ekta Diwas Unity run for Cadets of 1[TN]ARMD SQN NCC DDGDVC in which cadets participated to run to commemorate National Unity Day on 31/10/2022.                                                                 |                             |  |
| 9   | Outcome of the programme/event   | Cadets of 1[TN]ARMD SQN NCC DDGDVC participated in the national unity day run with Josh and patriotism. Cadets were taught about the power of Unity and necessity of Unity in National Cadet Corps. Cadets also took the National Unity Day Pledge. |                             |  |
| `10 | Photos                           |                                                                                                                                                                                                                                                     |                             |  |