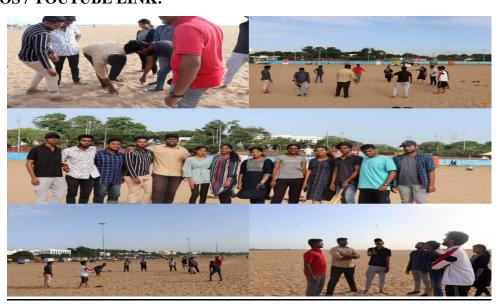

tonomous)

College with Potential for Excellence, Linguistic Minority Institution Affiliated to University of Madras Arumbakkam, Chennai – 600106.

#### **CLUB SERVICE**

NAME OF THE EVENT: BEUNOS AMIGOS

**DATE:** 11/08/2022

**VENUE:** Marina Beach

**MODE:** Offline

**ORGANISERS:** The Rotaract Club Dwaraka Doss Goverdhan Doss Vaishnav College

**EVENT CHAIRMAN:** Rtr. Charan

NO. OF STUDENT PARTICIPANTS: 14

#### **DETAILED REPORT OF THE PROGRAMME:**

The members of Rotaract Club Dwaraka Doss Goverdhan Doss Vaishna College went

Marina beach and had fun playing games and spending time with each other. The

Event finally ended with a yummy breakfast.

#### **OUTCOME OF THE PROGRAMME / EVENT:**

The event created a good bond between the club board members.

#### PHOTOS / YOUTUBE LINK:



#### **PARTICIPANTS LIST:**



#### (Autonomous)

| S.NO | NAME                     | ROLL NO. | DEPT               |
|------|--------------------------|----------|--------------------|
| 1    | Rtr. Keith Levin Sridhar | 20E3417  | B.com (MM)         |
| 2    | Rtr. Akshaya EP          | 20D2013  | B.com (General)    |
| 3    | Rtr. Bavya Shri          | 20E3305  | B.com (F&T)        |
| 4    | Rtr. Kavya               | 20E2506  | Bsc. Biotechnology |
| 5    | Rtr. Bakher Baig         | 20D0562  | B.com (CS)         |
| 6    | Rtr. Adams               | 20E3233  | B.sc Psychology    |
| 7    | Rtr. Praveen Srinivas    | 20E0347  | BA (Criminology)   |
| 8    | Rtr. Rajappan            | 20E2242  | BCA                |
| 9    | Rtr. Sri Prakruthi       | 20E3428  | B.com (MM)         |