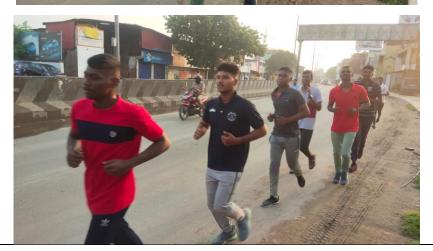

#### Rashtriya Ekta Diwas - National Unity Unity Run

| 1   | Name of the event                | Rashtriya Ekta Diwas – National Unity Day Unity Run                                                                                                                                                                                                 |                             |  |
|-----|----------------------------------|-----------------------------------------------------------------------------------------------------------------------------------------------------------------------------------------------------------------------------------------------------|-----------------------------|--|
| 2   | Date                             | 31/10/20                                                                                                                                                                                                                                            | 22                          |  |
| 3   | venue                            | Dwaraka Doss Goverdhan Do                                                                                                                                                                                                                           | oss Vaishnav College        |  |
| 4   | Mode                             | Offline                                                                                                                                                                                                                                             |                             |  |
| 5   | Organizers                       | DWARAKA DOSS GOVERDHAN DOSS VAISHNAV COLLEGE 1[TN] ARMD SQN NCC                                                                                                                                                                                     |                             |  |
| 6   | Number of Staff participants     | 1                                                                                                                                                                                                                                                   | Lt.G. Somasundara Ori, DGVC |  |
| 7   | Number of cadet participants     | 11                                                                                                                                                                                                                                                  |                             |  |
| 8   | Detailed Report of the programme | 1[TN]ARMD SQN NCC DDGDVC Rashtriya Ekta Diwas Unity run for Cadets of 1[TN]ARMD SQN NCC DDGDVC in which cadets participated to run to commemorate National Unity Day on 31/10/2022.                                                                 |                             |  |
| 9   | Outcome of the programme/event   | Cadets of 1[TN]ARMD SQN NCC DDGDVC participated in the national unity day run with Josh and patriotism. Cadets were taught about the power of Unity and necessity of Unity in National Cadet Corps. Cadets also took the National Unity Day Pledge. |                             |  |
| `10 | Photos                           |                                                                                                                                                                                                                                                     |                             |  |