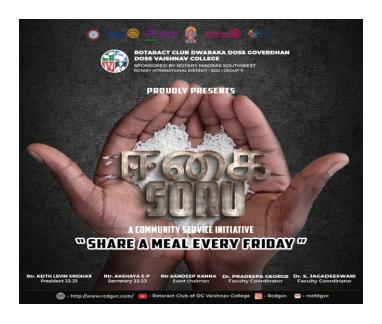

#### MOTORCYCLE EXPENDITION - OUTREACH AGNIVEER PROGRAME

| 1 | Name of the event | MOTORCYCLE EXPENDITION – OUTREACH AGNIVEER                                                                                                                                                                                                                                                                                                                                                                                                                                                                                                                                                                                                                                     |  |  |  |
|---|-------------------|--------------------------------------------------------------------------------------------------------------------------------------------------------------------------------------------------------------------------------------------------------------------------------------------------------------------------------------------------------------------------------------------------------------------------------------------------------------------------------------------------------------------------------------------------------------------------------------------------------------------------------------------------------------------------------|--|--|--|
|   |                   | Telephone-044-25363505 e-mail id: 1tnarmdsqnnco@gmail.com                                                                                                                                                                                                                                                                                                                                                                                                                                                                                                                                                                                                                      |  |  |  |
|   |                   | The Principal DGV College The New College Alpha Arts & science College Thiruthangal Nadar College Bharath Institute Hr Edn & Research                                                                                                                                                                                                                                                                                                                                                                                                                                                                                                                                          |  |  |  |
|   |                   | MOTORCYCLE EXPENDITION; OUTREACH AGNIVEER ON THE DIAMOND JUBILEE OF ARTILLERY CENTRE HYDERABAD                                                                                                                                                                                                                                                                                                                                                                                                                                                                                                                                                                                 |  |  |  |
|   |                   | <ol> <li>It is informed that HQ Artillery Centre, Hyderabad is organising a motorcycle expedition of 3000 Kms from Hyderabad to Dhanushkodi and back for spreading awareness about Agnipati recruitment scheme for the benefit of the Youth, Veer Naris, War Veterans and Ex-Serviceme enroute. The Bike expedition team is also looking forward to conduct motivational lectures, creat awareness about Indian Army, and inculcate a feeling of National Integration among NCC cadets.</li> <li>NCC Gp HQ Madras 'A' has been assigned the task of interaction of the Bike expedition team with NCC cadets. The program of interaction will be, as appended below.</li> </ol> |  |  |  |
|   |                   | (a) Date - 31 Oct 2022 (b) Time - 1600 - 1730hrs (c) Venue - Tamilnadu Dr Ambedkar Law University (d) Dress - NCC Uniform (e) Tea - Refreshments will be provided during the interval  3. The u/m cadets have been detailed to participate in the programme.                                                                                                                                                                                                                                                                                                                                                                                                                   |  |  |  |
|   |                   | Ser Institution ANO & Cadets Remarks No. Strength                                                                                                                                                                                                                                                                                                                                                                                                                                                                                                                                                                                                                              |  |  |  |
|   |                   | (a) DGV College 1x ANO +10 Cdts (b) The New College 10                                                                                                                                                                                                                                                                                                                                                                                                                                                                                                                                                                                                                         |  |  |  |
|   |                   | (c) Alpha Arts & science College 10                                                                                                                                                                                                                                                                                                                                                                                                                                                                                                                                                                                                                                            |  |  |  |
|   |                   | (d) Thiruthangal Nadar College 10 (e) Bharath Institute Hr Edn & 10                                                                                                                                                                                                                                                                                                                                                                                                                                                                                                                                                                                                            |  |  |  |
|   |                   | Research Total 50                                                                                                                                                                                                                                                                                                                                                                                                                                                                                                                                                                                                                                                              |  |  |  |
|   |                   | 4. Forwarded for your information and necessary action.  (Vinod Divakaran)  Col  Commanding Officer  Copy to - ANO concerned : for necessary action                                                                                                                                                                                                                                                                                                                                                                                                                                                                                                                            |  |  |  |
| 2 | Date              | 31/10/2022                                                                                                                                                                                                                                                                                                                                                                                                                                                                                                                                                                                                                                                                     |  |  |  |
| 3 | venue             | TAMIL NADU Dr. AMBADKAR LAW UNIVERSITY, TARAMANI CHENNAI                                                                                                                                                                                                                                                                                                                                                                                                                                                                                                                                                                                                                       |  |  |  |
| 4 | Mode              | Offline                                                                                                                                                                                                                                                                                                                                                                                                                                                                                                                                                                                                                                                                        |  |  |  |
| 5 | Organizers        | DWARAKA DOSS GOVERDHAN DOSS VAISHNAV COLLEGE, 1[TN] ARMD SQN NCC, 1 (TN) BTY NCC.                                                                                                                                                                                                                                                                                                                                                                                                                                                                                                                                                                                              |  |  |  |
| 6 | Number of Staff   | 1 Lt.G. Somasundara Ori, DGVC                                                                                                                                                                                                                                                                                                                                                                                                                                                                                                                                                                                                                                                  |  |  |  |

|     | participants                     |                                                                                                                                                                                                                                                                                                                                                                                                                           |  |
|-----|----------------------------------|---------------------------------------------------------------------------------------------------------------------------------------------------------------------------------------------------------------------------------------------------------------------------------------------------------------------------------------------------------------------------------------------------------------------------|--|
| 7   | Number of cadet participants     | 10                                                                                                                                                                                                                                                                                                                                                                                                                        |  |
| 8   | Detailed Report of the programme | 1[TN]ARMD SQN NCC DDGDVC 10 cadets of DDGDVC participated MOTORCYCLE EXPENDITION – OUTREACH AGNIVEER  In this program ARTILARY HYDERABAD CO presented the methods and selection procedure of AGNIVEER SELECTION and various entries to join Indian                                                                                                                                                                        |  |
| 9   | Outcome of the programme/event   | Army. Also special video of road safety.  Cadets of 1[TN]ARMD SQN NCC DDGDVC participated in the Motorcycle expedition outreach agniveer. Cadets were known about the selection procedure of AGNIVEER SCHEM. Cadets also learned about ROAD SAFETY.                                                                                                                                                                       |  |
| `10 | Photos                           | expedition outreach agniveer. Cadets were known about the selection procedure of AGNIVEER SCHEM. Cadets also learned about ROAD SAFETY.  GPS Map Camera  Chennai, Tamil Nadu, India  The Tamil Nadu Dr. Ambedkar Law University Amenities Block, The Tamil Nadu Dr. Ambedkar Law University, Ambedkar Nagar, Perungudi, Chennai, Tamil Nadu 600113, India  Lat 12.977/233°  Long 80.242232°  31/10/22 05:05 PM GMT +05:30 |  |