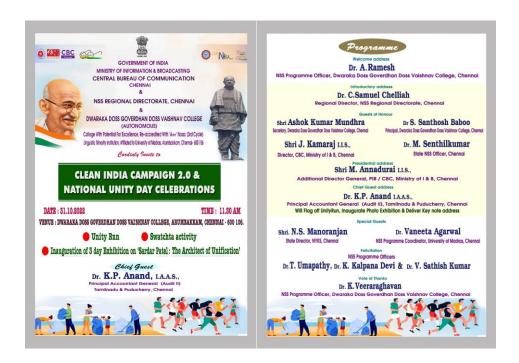

#### Rashtriya Ekta Diwas - National Unity Unity Run

| 1   | Name of the event                | Rashtriya Ekta Diwas – National Unity Day Unity Run                                                                                                                                                                                                 |                             |  |
|-----|----------------------------------|-----------------------------------------------------------------------------------------------------------------------------------------------------------------------------------------------------------------------------------------------------|-----------------------------|--|
| 2   | Date                             | 31/10/20                                                                                                                                                                                                                                            | 22                          |  |
| 3   | venue                            | Dwaraka Doss Goverdhan Do                                                                                                                                                                                                                           | oss Vaishnav College        |  |
| 4   | Mode                             | Offline                                                                                                                                                                                                                                             |                             |  |
| 5   | Organizers                       | DWARAKA DOSS GOVERDHAN DOSS VAISHNAV COLLEGE 1[TN] ARMD SQN NCC                                                                                                                                                                                     |                             |  |
| 6   | Number of Staff participants     | 1                                                                                                                                                                                                                                                   | Lt.G. Somasundara Ori, DGVC |  |
| 7   | Number of cadet participants     | 11                                                                                                                                                                                                                                                  |                             |  |
| 8   | Detailed Report of the programme | 1[TN]ARMD SQN NCC DDGDVC Rashtriya Ekta Diwas Unity run for Cadets of 1[TN]ARMD SQN NCC DDGDVC in which cadets participated to run to commemorate National Unity Day on 31/10/2022.                                                                 |                             |  |
| 9   | Outcome of the programme/event   | Cadets of 1[TN]ARMD SQN NCC DDGDVC participated in the national unity day run with Josh and patriotism. Cadets were taught about the power of Unity and necessity of Unity in National Cadet Corps. Cadets also took the National Unity Day Pledge. |                             |  |
| `10 | Photos                           |                                                                                                                                                                                                                                                     |                             |  |