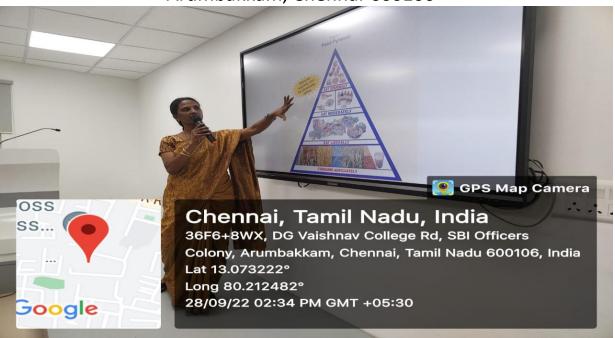

#### Safe Diwali

| 1   | Name of the event                | Safe Diwali                                                                                                                                                                                                                 |                             |
|-----|----------------------------------|-----------------------------------------------------------------------------------------------------------------------------------------------------------------------------------------------------------------------------|-----------------------------|
| 2   | Date                             | 22/10/2022                                                                                                                                                                                                                  |                             |
| 3   | venue                            | Dwaraka Doss Goverdhan Do                                                                                                                                                                                                   | oss Vaishnav College        |
| 4   | Mode                             | Offline                                                                                                                                                                                                                     |                             |
| 5   | Organizers                       | DWARAKA DOSS GOVERDHAN DOSS V<br>SQN NCC                                                                                                                                                                                    |                             |
| 6   | Number of Staff participants     | 1                                                                                                                                                                                                                           | Lt.G. Somasundara Ori, DGVC |
| 7   | Number of cadet participants     | 15                                                                                                                                                                                                                          |                             |
| 8   | Detailed Report of the programme | 1[TN]ARMD SQN NCC DDGDVC organized safe Diwali program to educate cadets about how to celebrate diwali safely. Classes were organized to educate cadets about important precautions to be followed while bursting crackers. |                             |
| 9   | Outcome of the programme/event   | Cadets of 1[TN] ARMD SQN NCC from Dwaraka Doss Goverdhan Doss Vaishnav College got aware about how to celebrate diwali safely and they were instructed to spread the awareness to their family.                             |                             |
| `10 | Photos                           | Skart Chennai, Tamil Nadu, India 45/56, National Hwy 48, Dr. Radhakrishnan Nagar, Arumbakkam, Chennai, Tamil Nadu 600106, India Lat 13.075786° Long 80.213432° 22/10/22 08:41 AM GMT +05:30                                 |                             |

#### **Dwaraka Doss Goverdhan Doss Vaishnav college**[Autonomous]