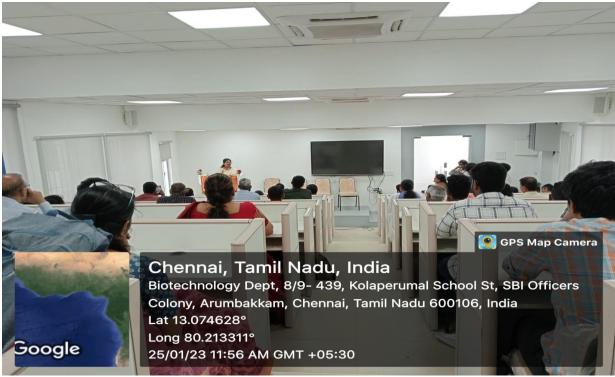

|     | participants                     |                                                                                                                                                                                                                                                                                                                                                                                                                           |  |
|-----|----------------------------------|---------------------------------------------------------------------------------------------------------------------------------------------------------------------------------------------------------------------------------------------------------------------------------------------------------------------------------------------------------------------------------------------------------------------------|--|
| 7   | Number of cadet participants     | 10                                                                                                                                                                                                                                                                                                                                                                                                                        |  |
| 8   | Detailed Report of the programme | 1[TN]ARMD SQN NCC DDGDVC 10 cadets of DDGDVC participated MOTORCYCLE EXPENDITION – OUTREACH AGNIVEER  In this program ARTILARY HYDERABAD CO presented the methods and selection procedure of AGNIVEER SELECTION and various entries to join Indian                                                                                                                                                                        |  |
| 9   | Outcome of the programme/event   | Army. Also special video of road safety.  Cadets of 1[TN]ARMD SQN NCC DDGDVC participated in the Motorcycle expedition outreach agniveer. Cadets were known about the selection procedure of AGNIVEER SCHEM. Cadets also learned about ROAD SAFETY.                                                                                                                                                                       |  |
| `10 | Photos                           | expedition outreach agniveer. Cadets were known about the selection procedure of AGNIVEER SCHEM. Cadets also learned about ROAD SAFETY.  GPS Map Camera  Chennai, Tamil Nadu, India  The Tamil Nadu Dr. Ambedkar Law University Amenities Block, The Tamil Nadu Dr. Ambedkar Law University, Ambedkar Nagar, Perungudi, Chennai, Tamil Nadu 600113, India  Lat 12.977/233°  Long 80.242232°  31/10/22 05:05 PM GMT +05:30 |  |