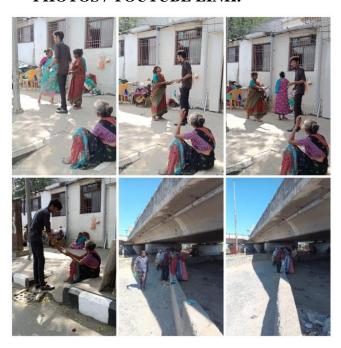

t Club Dwaraka Doss Goverdhan Doss Vaishnav College

**EVENT CHAIRMAN:** Rtr. Sandeep Kanna **NO. OF STUDENT PARTICIPANTS:** 4

NO. OF BENEFICIARIES: 14

#### **DETAILED REPORT OF THE PROGRAMME:**

The Rotaract Club Dwaraka Doss Goverdhan Doss Vaishnav College has started an ongoing community service project for this year. The main aim of this project is to collect home cooked food from Rotaractors every Friday and provide them to children and old people in the roadside and slum areas.

(Autonomous)

College with Potential for Excellence, Linguistic Minority Institution Affiliated to University of Madras Arumbakkam, Chennai – 600106.

#### **OUTCOME OF THE PROGRAMME / EVENT:**

We were able to satisfy the hunger of many people by providing them with food.

#### **PHOTOS / YOUTUBE LINK:**



#### **PARTICIPANTS LIST:**

| S.NO | NAME              | ROLL NO. | DEPT           |
|------|-------------------|----------|----------------|
| 1    | Rtr.Sandeep Kanna | 21E0421  | BA Criminology |
| 2    | Rtr.Prassanna     | 21E1911  | BCom A&F       |
| 3    | Rtr.Sowmiya       | 21D0376  | BCom CS        |
| 4    | Rtr.Sanjay        | 22E0357  | BA Criminology |

(Autonomous)

College with Potential for Excellence, Linguistic Minority Institution Affiliated to University of Madras Arumbakkam, Chennai – 600106.

#### **SOFT COPY OF THE INVITATION:**



NAME OF THE EVENT: VISION 2.0

**DATE:** 07/02/2023,08/02/2023

**VENUE:** Day 1:Sree Amrath Jain Bhavan, Villivakkam

Day 2: SRG Auditorium, DDGD Vaishnav College

**MODE:** Offline

**ORGANISERS:** Rotaract club of Dwaraka Doss Gove