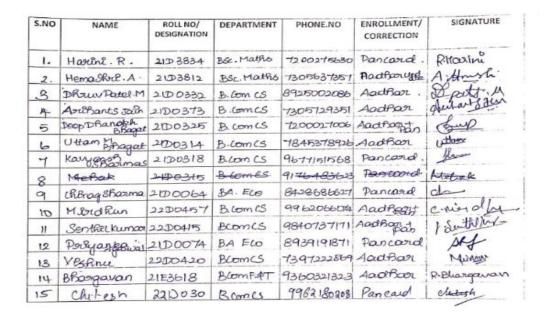

### MOTORCYCLE EXPENDITION AT TN DR AMBEDKAR LAW UNIVERSITY NOMINAL ROLL

COLLEGE NAME: D.G.VAISHNAV COLLEGE

DATE: 31/10/2022

| REGEMENT NO         | RANK                                                                                                                                                                                                                                                                                                                                                                                                                                                                                                                                                                                                                                                                                                                                                                                                                                                                                                                                                                                                                                                                                                                                                                                                                                                                                                                                                                                                                                                                                                                                                                                                                                                                                                                                                                                                                                                                                                                                                                                                                                                                                                                           | NAME               | SIGNATURE                                                                                                                                                                                                                                                                                                                                                                                   |  |
|---------------------|--------------------------------------------------------------------------------------------------------------------------------------------------------------------------------------------------------------------------------------------------------------------------------------------------------------------------------------------------------------------------------------------------------------------------------------------------------------------------------------------------------------------------------------------------------------------------------------------------------------------------------------------------------------------------------------------------------------------------------------------------------------------------------------------------------------------------------------------------------------------------------------------------------------------------------------------------------------------------------------------------------------------------------------------------------------------------------------------------------------------------------------------------------------------------------------------------------------------------------------------------------------------------------------------------------------------------------------------------------------------------------------------------------------------------------------------------------------------------------------------------------------------------------------------------------------------------------------------------------------------------------------------------------------------------------------------------------------------------------------------------------------------------------------------------------------------------------------------------------------------------------------------------------------------------------------------------------------------------------------------------------------------------------------------------------------------------------------------------------------------------------|--------------------|---------------------------------------------------------------------------------------------------------------------------------------------------------------------------------------------------------------------------------------------------------------------------------------------------------------------------------------------------------------------------------------------|--|
| THOSO SO PERGESTELL | CSUO                                                                                                                                                                                                                                                                                                                                                                                                                                                                                                                                                                                                                                                                                                                                                                                                                                                                                                                                                                                                                                                                                                                                                                                                                                                                                                                                                                                                                                                                                                                                                                                                                                                                                                                                                                                                                                                                                                                                                                                                                                                                                                                           | DRANEN . M         | 0                                                                                                                                                                                                                                                                                                                                                                                           |  |
| TRIZOSOA MEZISO     | CUG                                                                                                                                                                                                                                                                                                                                                                                                                                                                                                                                                                                                                                                                                                                                                                                                                                                                                                                                                                                                                                                                                                                                                                                                                                                                                                                                                                                                                                                                                                                                                                                                                                                                                                                                                                                                                                                                                                                                                                                                                                                                                                                            | BHAFATWAS - S      | 4527                                                                                                                                                                                                                                                                                                                                                                                        |  |
| The 2060A642134     | CSM                                                                                                                                                                                                                                                                                                                                                                                                                                                                                                                                                                                                                                                                                                                                                                                                                                                                                                                                                                                                                                                                                                                                                                                                                                                                                                                                                                                                                                                                                                                                                                                                                                                                                                                                                                                                                                                                                                                                                                                                                                                                                                                            | Dinesu k           | F.A.                                                                                                                                                                                                                                                                                                                                                                                        |  |
| THEOS DAMAZING      | SENT                                                                                                                                                                                                                                                                                                                                                                                                                                                                                                                                                                                                                                                                                                                                                                                                                                                                                                                                                                                                                                                                                                                                                                                                                                                                                                                                                                                                                                                                                                                                                                                                                                                                                                                                                                                                                                                                                                                                                                                                                                                                                                                           | KHIRAN SAI         | Mid                                                                                                                                                                                                                                                                                                                                                                                         |  |
| TOZOSOASLAHA        | SOIT                                                                                                                                                                                                                                                                                                                                                                                                                                                                                                                                                                                                                                                                                                                                                                                                                                                                                                                                                                                                                                                                                                                                                                                                                                                                                                                                                                                                                                                                                                                                                                                                                                                                                                                                                                                                                                                                                                                                                                                                                                                                                                                           | SHREYAS            | (h)                                                                                                                                                                                                                                                                                                                                                                                         |  |
| TN 20500642 / 54    | SSB-17                                                                                                                                                                                                                                                                                                                                                                                                                                                                                                                                                                                                                                                                                                                                                                                                                                                                                                                                                                                                                                                                                                                                                                                                                                                                                                                                                                                                                                                                                                                                                                                                                                                                                                                                                                                                                                                                                                                                                                                                                                                                                                                         | Poornesh           | soil.                                                                                                                                                                                                                                                                                                                                                                                       |  |
| To 90 80 ASU 2114   | SONT                                                                                                                                                                                                                                                                                                                                                                                                                                                                                                                                                                                                                                                                                                                                                                                                                                                                                                                                                                                                                                                                                                                                                                                                                                                                                                                                                                                                                                                                                                                                                                                                                                                                                                                                                                                                                                                                                                                                                                                                                                                                                                                           | Subash             | معمديق                                                                                                                                                                                                                                                                                                                                                                                      |  |
| THE SOA BUSIN       | £D7                                                                                                                                                                                                                                                                                                                                                                                                                                                                                                                                                                                                                                                                                                                                                                                                                                                                                                                                                                                                                                                                                                                                                                                                                                                                                                                                                                                                                                                                                                                                                                                                                                                                                                                                                                                                                                                                                                                                                                                                                                                                                                                            | SEIRAM             | Sharan                                                                                                                                                                                                                                                                                                                                                                                      |  |
| TN 21304642196      | CDT                                                                                                                                                                                                                                                                                                                                                                                                                                                                                                                                                                                                                                                                                                                                                                                                                                                                                                                                                                                                                                                                                                                                                                                                                                                                                                                                                                                                                                                                                                                                                                                                                                                                                                                                                                                                                                                                                                                                                                                                                                                                                                                            | KIRAN KUMAR        | 36                                                                                                                                                                                                                                                                                                                                                                                          |  |
| TWEISON 642143      | CDT                                                                                                                                                                                                                                                                                                                                                                                                                                                                                                                                                                                                                                                                                                                                                                                                                                                                                                                                                                                                                                                                                                                                                                                                                                                                                                                                                                                                                                                                                                                                                                                                                                                                                                                                                                                                                                                                                                                                                                                                                                                                                                                            | AMIT               | Hunt                                                                                                                                                                                                                                                                                                                                                                                        |  |
|                     | THOSOSOMERSON THE 20 SOMERSON THE 20 SOMERSON THE 20 SOMERSON THE THE 20 SOMERSON THE THE 20 SOMERSON THE THE 20 SOMERSON THE TO 20 SOMERSON THE THE 20 SOMERSON THE THE 20 SOMERSON THE 20 SO | THE SDA 642146 COT | THEOSOPHIST CSUO DERVIEN M  THEOSOPHISTO CUO BHARATWAS S  THEOSOPHISTO CSM DINESUR THEOSOPHISTO SAT KHIRAN SAI  THEOSOPHISTO SCHT SHREWAS  THEOSOPHISTO SOFT SUDONA  THEOSOPHISTON SOFT SUDONA |  |