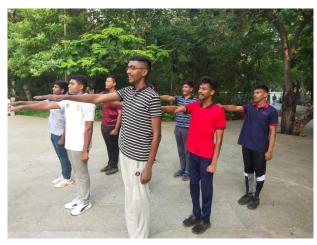

#### Rashtriya Ekta Diwas - National Unity Unity Run

| 1   | Name of the event                | Rashtriya Ekta Diwas – National Unity Day Unity Run                                                                                                                                                                                                 |                             |  |
|-----|----------------------------------|-----------------------------------------------------------------------------------------------------------------------------------------------------------------------------------------------------------------------------------------------------|-----------------------------|--|
| 2   | Date                             | 31/10/20                                                                                                                                                                                                                                            | 22                          |  |
| 3   | venue                            | Dwaraka Doss Goverdhan Do                                                                                                                                                                                                                           | oss Vaishnav College        |  |
| 4   | Mode                             | Offline                                                                                                                                                                                                                                             |                             |  |
| 5   | Organizers                       | DWARAKA DOSS GOVERDHAN DOSS VAISHNAV COLLEGE 1[TN] ARMD SQN NCC                                                                                                                                                                                     |                             |  |
| 6   | Number of Staff participants     | 1                                                                                                                                                                                                                                                   | Lt.G. Somasundara Ori, DGVC |  |
| 7   | Number of cadet participants     | 11                                                                                                                                                                                                                                                  |                             |  |
| 8   | Detailed Report of the programme | 1[TN]ARMD SQN NCC DDGDVC Rashtriya Ekta Diwas Unity run for Cadets of 1[TN]ARMD SQN NCC DDGDVC in which cadets participated to run to commemorate National Unity Day on 31/10/2022.                                                                 |                             |  |
| 9   | Outcome of the programme/event   | Cadets of 1[TN]ARMD SQN NCC DDGDVC participated in the national unity day run with Josh and patriotism. Cadets were taught about the power of Unity and necessity of Unity in National Cadet Corps. Cadets also took the National Unity Day Pledge. |                             |  |
| `10 | Photos                           |                                                                                                                                                                                                                                                     |                             |  |

#### RASHTRIYA EKTA DIWAS PLEDGE

I solemnly pledge that I dedicate myself to preserve the unity, integrity and security of the nation and also strive hard to spread this message among my fellow countrymen. I take this pledge in the spirit of unification of my country which was made possible by the vision and actions of Sardar Vallabhbhai Patel. I also solemnly resolve to make my own contribution to ensure internal security of my country.