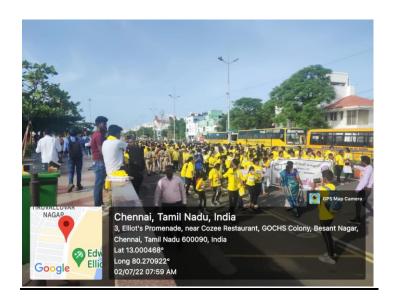

# 02-07-2022

| 01 | INVITATION                             | -                                                                                                                                                                                                                                                                    |
|----|----------------------------------------|----------------------------------------------------------------------------------------------------------------------------------------------------------------------------------------------------------------------------------------------------------------------|
| 02 | NAME OF THE<br>EVENT                   | WORLD RECORD ON REVERSE RUN                                                                                                                                                                                                                                          |
| 03 | DATE                                   | 02-07-2022                                                                                                                                                                                                                                                           |
| 04 | VENUE                                  | ELLIOT'S BEACH, BESANT NAGAR, CHENNAI.                                                                                                                                                                                                                               |
| 05 | MODE                                   | Offline                                                                                                                                                                                                                                                              |
| 06 | ORGANIZERS                             | SAVORIT                                                                                                                                                                                                                                                              |
| 07 | FACULTY<br>COORDINATOR                 | Lt. Dr. P. Arularasan                                                                                                                                                                                                                                                |
| 08 | RESOURCE<br>PERSON                     | M. SUBRAMANIAM HEALTH MINISTER, TN.,GROUP<br>COMMANDER COL JARNAIL SINGH                                                                                                                                                                                             |
| 09 | NUMBER OF<br>STAFF<br>PARTICIPANTS     | 5                                                                                                                                                                                                                                                                    |
| 10 | NO. OF<br>STUDENTS<br>PARTICIPANTS     | 27                                                                                                                                                                                                                                                                   |
| 11 | DETAILED<br>REPORT OF THE<br>PROGRAMME | We the cadets of 5 COY NCC INFANTRY had participated in the event organised by SAVORIT - A world record on REVERSE RUN for 300 mts to celebrate PLASTIC BAG FREE DAY, M. Subramaniam, Minister for health & family welfare were also part of the enthusiastic crowd. |
| 12 | OUTCOME OF<br>THE EVENT                | WE CREATED AWARNESS ON USING MANJAPAI RATHER PLASTIC BAGS. WE ALSO BROUGHT INTO NOTICE THAT HEALTH IS EVENTUALLY IMPORTANT BY MAKING IT A RUN, CADETS GAINED KNOWLEDGE ABOUT THE USAGE OF CLOTH BAGS RATHER POLLUTING THE ENVIRONMENT BY USING PLASTIC BAGS.         |

13 PHOTOS(GEO TAGGED)/ YOUTUBE LINK