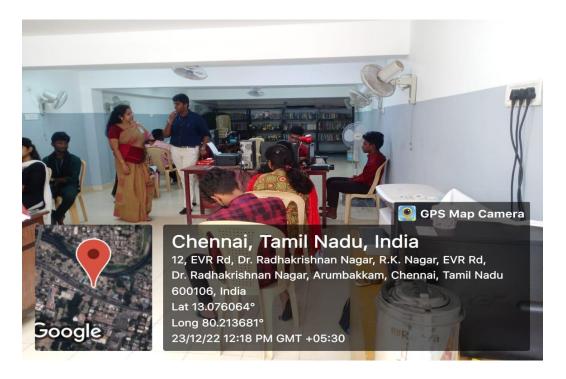

#### Safe Diwali

| 1   | Name of the event                | Safe Diwali                                                                                                                                                                                                                 |                             |
|-----|----------------------------------|-----------------------------------------------------------------------------------------------------------------------------------------------------------------------------------------------------------------------------|-----------------------------|
| 2   | Date                             | 22/10/2022                                                                                                                                                                                                                  |                             |
| 3   | venue                            | Dwaraka Doss Goverdhan Do                                                                                                                                                                                                   | oss Vaishnav College        |
| 4   | Mode                             | Offline                                                                                                                                                                                                                     |                             |
| 5   | Organizers                       | DWARAKA DOSS GOVERDHAN DOSS V<br>SQN NCC                                                                                                                                                                                    |                             |
| 6   | Number of Staff participants     | 1                                                                                                                                                                                                                           | Lt.G. Somasundara Ori, DGVC |
| 7   | Number of cadet participants     | 15                                                                                                                                                                                                                          |                             |
| 8   | Detailed Report of the programme | 1[TN]ARMD SQN NCC DDGDVC organized safe Diwali program to educate cadets about how to celebrate diwali safely. Classes were organized to educate cadets about important precautions to be followed while bursting crackers. |                             |
| 9   | Outcome of the programme/event   | Cadets of 1[TN] ARMD SQN NCC from Dwaraka Doss Goverdhan Doss Vaishnav College got aware about how to celebrate diwali safely and they were instructed to spread the awareness to their family.                             |                             |
| `10 | Photos                           | Skart Chennai, Tamil Nadu, India 45/56, National Hwy 48, Dr. Radhakrishnan Nagar, Arumbakkam, Chennai, Tamil Nadu 600106, India Lat 13.075786° Long 80.213432° 22/10/22 08:41 AM GMT +05:30                                 |                             |

#### **Dwaraka Doss Goverdhan Doss Vaishnav college**[Autonomous]