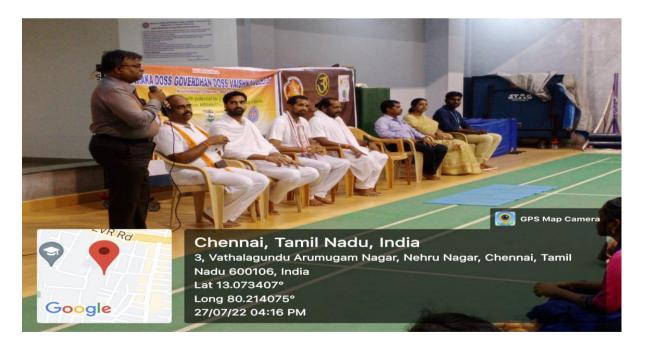

# CHESS OLYMPIAD TORCH RELAY AND 44<sup>TH</sup> FIDE CHESS OLYMPIAD INAGURATION

## 27-07-2022 & 28-07-2022

| 01 | INVITATION                             | -                                                                                                                                                                                                                                                                                                                                                                                  |
|----|----------------------------------------|------------------------------------------------------------------------------------------------------------------------------------------------------------------------------------------------------------------------------------------------------------------------------------------------------------------------------------------------------------------------------------|
| 02 | NAME OF THE<br>EVENT                   | CHESS OLYMPIAD TORCH RELAY AND 44 <sup>TH</sup><br>FIDE CHESS OLYMPIAD INAGURATION                                                                                                                                                                                                                                                                                                 |
| 03 | DATE                                   | 27-07-2022 & 28-07-2022                                                                                                                                                                                                                                                                                                                                                            |
| 04 | VENUE                                  | NEHRU STADIUM, CHENNAI.                                                                                                                                                                                                                                                                                                                                                            |
| 05 | MODE                                   | Offline                                                                                                                                                                                                                                                                                                                                                                            |
| 06 | ORGANIZERS                             | MINISTRY OF SPORTS                                                                                                                                                                                                                                                                                                                                                                 |
| 07 | FACULTY<br>COORDINATOR                 | Lt. Dr. P. Arularasan                                                                                                                                                                                                                                                                                                                                                              |
| 08 | RESOURCE<br>PERSON                     | HON'BLE PRIME MINISTER SHRI NARENDRA MODI,<br>HON'BLE CHIEF MINISTER M.K STALIN,<br>GRANDMASTER VISHWANTHAN ANAND                                                                                                                                                                                                                                                                  |
| 09 | NUMBER OF<br>STAFF<br>PARTICIPANTS     | 3                                                                                                                                                                                                                                                                                                                                                                                  |
| 10 | NO. OF<br>STUDENTS<br>PARTICIPANTS     | 14                                                                                                                                                                                                                                                                                                                                                                                 |
| 11 | DETAILED<br>REPORT OF THE<br>PROGRAMME | WE THE CADETS OF 5 COY NCC INFANTRY HAD PARTICIPATED IN THE EVENT CHESS OLYMPIAD TORCH RELAY AND 44 <sup>TH</sup> FIDE CHESS OLYMPIAD INAGURATION ORGANISED BY MINISTRY OF SPORTS, TOOK PLACE IN NEHRU STADIUM, CHENNAI. HON'BLE PRIME MINISTER SHRI NARENDRA MODI, HON'BLE CHIEF MINISTER M.K STALIN AND GRANDMASTER VISHWANATHAN ANAND WERE PRESENT TO MAKE THE EVENING SPECIAL. |

| 12 | OUTCOME OF<br>THE EVENT                | WE WERE PART OF THE NATIONAL INTERGRATION FOR SPORTS BY BEING PART OF THE TORCH RELAY. WE STARTED FROM MARINA AND ENDED IN NEHRU STADIUM, AND THE VERY NEXT DAY THE INAUGRATION HAPPENED AND THE HON'BLE PRIME MINISTER OPENED THE TOURNAMENT, WILL END UP IN 01 <sup>ST</sup> AUGUST, 2022. |
|----|----------------------------------------|----------------------------------------------------------------------------------------------------------------------------------------------------------------------------------------------------------------------------------------------------------------------------------------------|
| 13 | PHOTOS(GEO<br>TAGGED)/<br>YOUTUBE LINK | TILADOURATION TILADOURATION                                                                                                                                                                                                                                                                  |