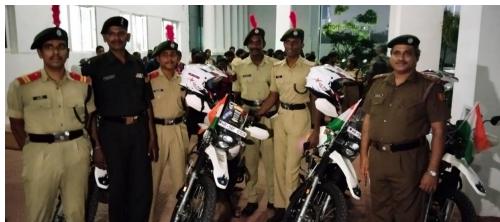

#### Rashtriya Ekta Diwas - National Unity Unity Run

| 1   | Name of the event                | Rashtriya Ekta Diwas – National Unity Day Unity Run                                                                                                                                                                                                 |                             |  |
|-----|----------------------------------|-----------------------------------------------------------------------------------------------------------------------------------------------------------------------------------------------------------------------------------------------------|-----------------------------|--|
| 2   | Date                             | 31/10/20                                                                                                                                                                                                                                            | 22                          |  |
| 3   | venue                            | Dwaraka Doss Goverdhan Do                                                                                                                                                                                                                           | oss Vaishnav College        |  |
| 4   | Mode                             | Offline                                                                                                                                                                                                                                             |                             |  |
| 5   | Organizers                       | DWARAKA DOSS GOVERDHAN DOSS VAISHNAV COLLEGE 1[TN] ARMD SQN NCC                                                                                                                                                                                     |                             |  |
| 6   | Number of Staff participants     | 1                                                                                                                                                                                                                                                   | Lt.G. Somasundara Ori, DGVC |  |
| 7   | Number of cadet participants     | 11                                                                                                                                                                                                                                                  |                             |  |
| 8   | Detailed Report of the programme | 1[TN]ARMD SQN NCC DDGDVC Rashtriya Ekta Diwas Unity run for Cadets of 1[TN]ARMD SQN NCC DDGDVC in which cadets participated to run to commemorate National Unity Day on 31/10/2022.                                                                 |                             |  |
| 9   | Outcome of the programme/event   | Cadets of 1[TN]ARMD SQN NCC DDGDVC participated in the national unity day run with Josh and patriotism. Cadets were taught about the power of Unity and necessity of Unity in National Cadet Corps. Cadets also took the National Unity Day Pledge. |                             |  |
| `10 | Photos                           |                                                                                                                                                                                                                                                     |                             |  |