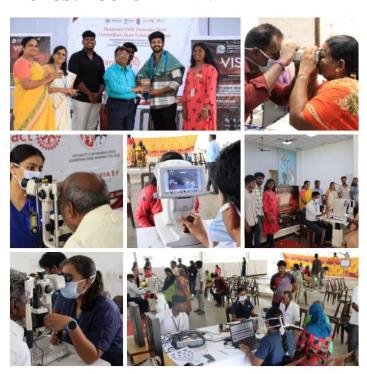

Hari Haran NO. OF STUDENT PARTICIPANTS: 27

**NO. OF BENEFICIARIES: 236** 

#### **DETAILED REPORT OF THE PROGRAMME:**

The main aim of this project is to conduct free eye camp, identify people with cataract and do free cataract surgery to people who cannot afford it. We are planning to conduct eye camps for the people who are under the poverty line. The eye camps and cataract surgery are conducted with help of non profit organization named "sankara nethralaya"

#### **OUTCOME OF THE PROGRAMME / EVENT:**

The camp was very much beneficial to the people and they were well guided by the doctors on further remedies.

(Autonomous)

College with Potential for Excellence, Linguistic Minority Institution
Affiliated to University of Madras
Arumbakkam, Chennai – 600106.

## PHOTOS / YOUTUBE LINK:



## **PARTICIPANTS LIST:**

| S.NO | NAME             | ROLL NO. | DEPT           |
|------|------------------|----------|----------------|
| 1.   | Rtr.Keith Levin  | 20E3417  | BCom MM        |
| 2.   | Rtr.Bavya Shri   | 20E3305  | BCom F&T       |
| 3.   | Rtr.Lakshman     | 21E3640  | BCom F&T       |
| 4.   | Rtr.Mithra       | 21E3538  | BSc Psychology |
| 5.   | Rtr.Sowmiya      | 21D0376  | BCom CS        |
| 6.   | Rtr.Sanjay       | 22E0357  | BA Criminology |
| 7.   | Rtr.Navin        | 21E1282  | BCom CS        |
| 8.   | Rtr.Krishnakanth | 21e0521  | BA Sociology   |
| 9.   | Rtr.S.Rajappan   | 20E2242  | BCA            |



#### (Autonomous)

| 10. | Rtr.Sri Prakruthi | 20E3428 | BCom MM                 |
|-----|-------------------|---------|-------------------------|
| 11.