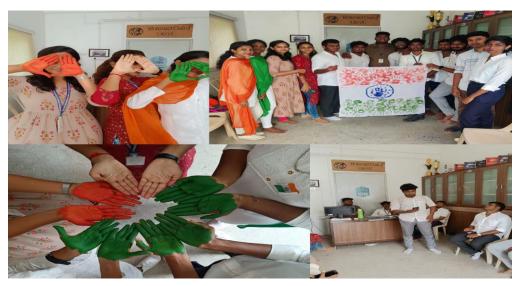

#### Rashtriya Ekta Diwas - National Unity Unity Run

| 1   | Name of the event                | Rashtriya Ekta Diwas – National Unity Day Unity Run                                                                                                                                                                                                 |                             |  |
|-----|----------------------------------|-----------------------------------------------------------------------------------------------------------------------------------------------------------------------------------------------------------------------------------------------------|-----------------------------|--|
| 2   | Date                             | 31/10/20                                                                                                                                                                                                                                            | 22                          |  |
| 3   | venue                            | Dwaraka Doss Goverdhan Do                                                                                                                                                                                                                           | oss Vaishnav College        |  |
| 4   | Mode                             | Offline                                                                                                                                                                                                                                             |                             |  |
| 5   | Organizers                       | DWARAKA DOSS GOVERDHAN DOSS VAISHNAV COLLEGE 1[TN] ARMD SQN NCC                                                                                                                                                                                     |                             |  |
| 6   | Number of Staff participants     | 1                                                                                                                                                                                                                                                   | Lt.G. Somasundara Ori, DGVC |  |
| 7   | Number of cadet participants     | 11                                                                                                                                                                                                                                                  |                             |  |
| 8   | Detailed Report of the programme | 1[TN]ARMD SQN NCC DDGDVC Rashtriya Ekta Diwas Unity run for Cadets of 1[TN]ARMD SQN NCC DDGDVC in which cadets participated to run to commemorate National Unity Day on 31/10/2022.                                                                 |                             |  |
| 9   | Outcome of the programme/event   | Cadets of 1[TN]ARMD SQN NCC DDGDVC participated in the national unity day run with Josh and patriotism. Cadets were taught about the power of Unity and necessity of Unity in National Cadet Corps. Cadets also took the National Unity Day Pledge. |                             |  |
| `10 | Photos                           |                                                                                                                                                                                                                                                     |                             |  |

#### RASHTRIYA EKTA DIWAS PLEDGE

I solemnly pledge that I dedicate myself to preserve the unity, integrity and security of the nation and also strive hard to spread this message among my fellow countrymen. I take this pledge in the spirit of unification of my country which was made possible by the vision and actions of Sardar Vallabhbhai Patel. I also solemnly resolve to make my own contribution to ensure internal security of my country.