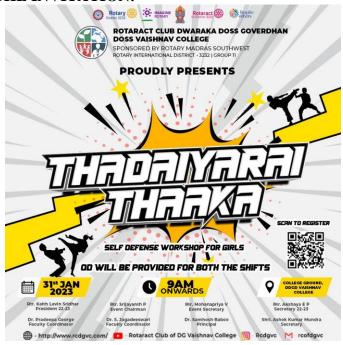

|
| 93  | Sakthivel K     | 22e3308 | Bsc(maths with computer application) |
| 94  | Helen kiruba.S  | 22E3313 | B.sc maths with CA                   |
| 95  | GOWTHAM K       | 22E3024 | Bsc computer science                 |
| 96  | Harish Babu G   | 22E3041 | Bsc.com.science                      |
| 97  | Revanth P       | 22E3014 | Bsc computer science                 |
| 98  | Tamilselvan. T  | 22e3322 | bsc maths with computer application  |
| 99  | Dharshan. S     | 22e3318 | Bsc. Maths with computer application |
| 100 | Dharanasri A    | 21e3319 | Bsc maths with computer applications |



(Autonomous)

College with Potential for Excellence, Linguistic Minority Institution Affiliated to University of Madras Arumbakkam, Chennai – 600106.

#### SOFT COPY OF THE INVITATION:



NAME OF THE EVENT: THADAIYARA THAAKA

**DATE:** 31/01/2023

VENUE: SRG Auditorium, Dwaraka Doss Goverdhan Doss Vaishnav College

**MODE:** Offline

**ORGANISERS:** The Rotaract Club Dwaraka Doss Goverdhan Doss Vaishnav College

**NO. OF STUDENT PARTICIPANTS**: 180

SPEAKER: S.U Mohamed Rizwan

#### DETAILED REPORT OF THE PROGRAMME:

The Rotaract Club Dwaraka Doss Goverdhan Doss Vaishnav College organized a self-defense workshop particularly for the girl students of DDGD Vaishnav College. The session was very interactive and the speaker highlighted on various aspects of threats that's prone to happen to girls and how to tackle them.

#### **OUTCOME OF THE PROGRAMME / EVENT:**

Through this event, the students got an awareness of the various dangers that they could face through social medi