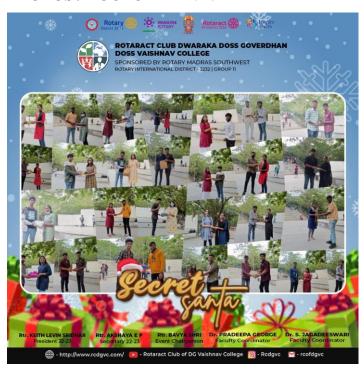

.5HRS** 

**VENUE:** ANNA NAGAR TOWER PARK

**NO.OF PARTICIPANTS: 40** 

**DETAILED DESCRIPTION OF THE EVENT:** 

Secret Santa was a happy initiative to spread joy among the members of the club. In this event, gifts was exchanged among the participants. The highlight was that the participants weren't aware on who would gift them which built curiosity among one another and also added excitement to the event. Various games was also conducted to engage and entertain them.

(Autonomous)

College with Potential for Excellence, Linguistic Minority Institution Affiliated to University of Madras Arumbakkam, Chennai – 600106.

#### **OUTCOME OF THE PROGRAMME/EVENT:**

Participants created new friendships and memories they could cherish for life through this event.

#### **PHOTOS / YOUTUBE LINK:**



#### **PARTICIPANTS LIST:**

| S.NO. | NAME              | ROLL NO. | DEPARTMENT                   |
|-------|-------------------|----------|------------------------------|
| 1     | NAVIN RAJ         | 21e1282  | Bcom.CS                      |
| 2     | Krishnakanth P    | 21E0521  | B.A Sociology                |
| 3     | N.saranya         | 21D0379  | B.com (cs)                   |
| 4     | S.RAJAPPAN        | 20E2242  | 3 BCA                        |
| 5     | Aashika. V        | 21E3490  | B. Com cs                    |
| 6     | Sri prakruthi     | 20E3428  | Bcom marketing management    |
| 7     | Bathrinath v.s    | 20E0957  | B. Com bank management       |
| 8     | Rtr.Bakher Baig M | 20d0562  | B.com (CS)                   |
| 9     | Sowmiya v         | 21d0376  | B.com cs