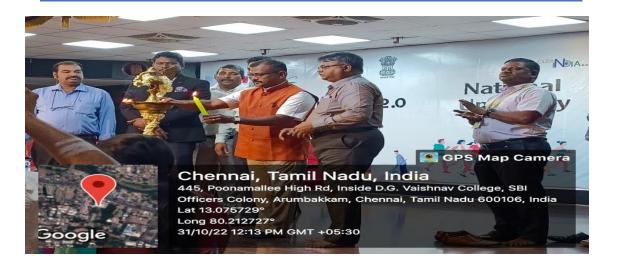

#### Rashtriya Ekta Diwas - National Unity Unity Run

| 1   | Name of the event                | Rashtriya Ekta Diwas – National Unity Day Unity Run                                                                                                                                                                                                 |                             |  |
|-----|----------------------------------|-----------------------------------------------------------------------------------------------------------------------------------------------------------------------------------------------------------------------------------------------------|-----------------------------|--|
| 2   | Date                             | 31/10/20                                                                                                                                                                                                                                            | 22                          |  |
| 3   | venue                            | Dwaraka Doss Goverdhan Do                                                                                                                                                                                                                           | oss Vaishnav College        |  |
| 4   | Mode                             | Offline                                                                                                                                                                                                                                             |                             |  |
| 5   | Organizers                       | DWARAKA DOSS GOVERDHAN DOSS VAISHNAV COLLEGE 1[TN] ARMD SQN NCC                                                                                                                                                                                     |                             |  |
| 6   | Number of Staff participants     | 1                                                                                                                                                                                                                                                   | Lt.G. Somasundara Ori, DGVC |  |
| 7   | Number of cadet participants     | 11                                                                                                                                                                                                                                                  |                             |  |
| 8   | Detailed Report of the programme | 1[TN]ARMD SQN NCC DDGDVC Rashtriya Ekta Diwas Unity run for Cadets of 1[TN]ARMD SQN NCC DDGDVC in which cadets participated to run to commemorate National Unity Day on 31/10/2022.                                                                 |                             |  |
| 9   | Outcome of the programme/event   | Cadets of 1[TN]ARMD SQN NCC DDGDVC participated in the national unity day run with Josh and patriotism. Cadets were taught about the power of Unity and necessity of Unity in National Cadet Corps. Cadets also took the National Unity Day Pledge. |                             |  |
| `10 | Photos                           |                                                                                                                                                                                                                                                     |                             |  |