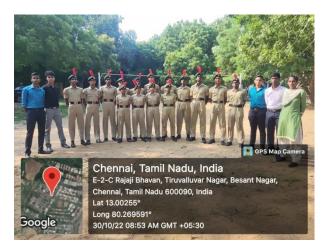

|     | participants                     |                                                                                                                                                                                                                                                                                                                                                                                                                           |  |
|-----|----------------------------------|---------------------------------------------------------------------------------------------------------------------------------------------------------------------------------------------------------------------------------------------------------------------------------------------------------------------------------------------------------------------------------------------------------------------------|--|
| 7   | Number of cadet participants     | 10                                                                                                                                                                                                                                                                                                                                                                                                                        |  |
| 8   | Detailed Report of the programme | 1[TN]ARMD SQN NCC DDGDVC 10 cadets of DDGDVC participated MOTORCYCLE EXPENDITION – OUTREACH AGNIVEER  In this program ARTILARY HYDERABAD CO presented the methods and selection procedure of AGNIVEER SELECTION and various entries to join Indian                                                                                                                                                                        |  |
| 9   | Outcome of the programme/event   | Army. Also special video of road safety.  Cadets of 1[TN]ARMD SQN NCC DDGDVC participated in the Motorcycle expedition outreach agniveer. Cadets were known about the selection procedure of AGNIVEER SCHEM. Cadets also learned about ROAD SAFETY.                                                                                                                                                                       |  |
| `10 | Photos                           | expedition outreach agniveer. Cadets were known about the selection procedure of AGNIVEER SCHEM. Cadets also learned about ROAD SAFETY.  GPS Map Camera  Chennai, Tamil Nadu, India  The Tamil Nadu Dr. Ambedkar Law University Amenities Block, The Tamil Nadu Dr. Ambedkar Law University, Ambedkar Nagar, Perungudi, Chennai, Tamil Nadu 600113, India  Lat 12.977/233°  Long 80.242232°  31/10/22 05:05 PM GMT +05:30 |  |