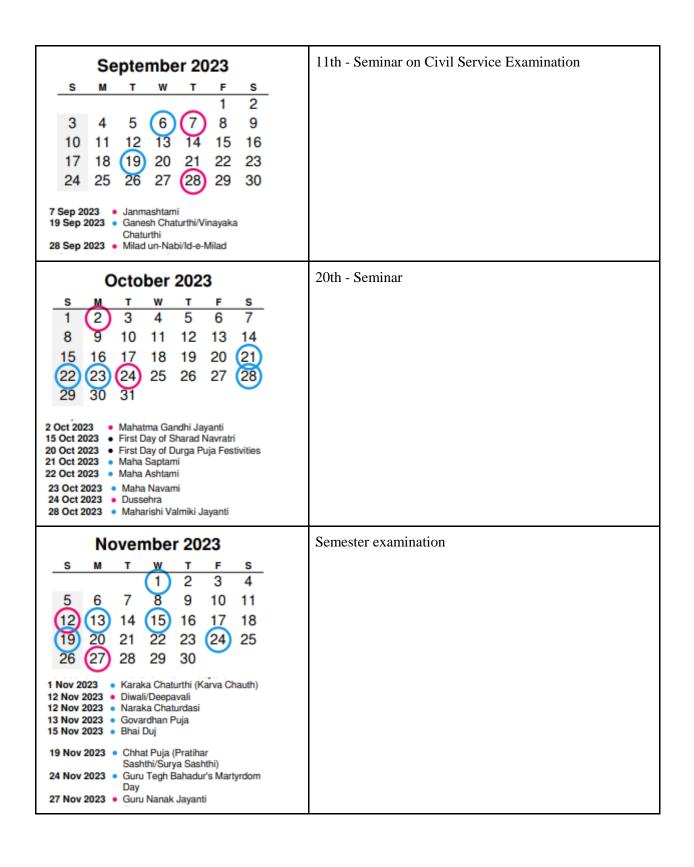

| s        |
|   |          |      | 1                                   | 2      | 3        | 4  | 5        |
|   | 6        | 7    | 8                                   | 9      | 10       | 11 | 12       |
|   | 13       | 14   | (15) (                              | 16)    | 17       | 18 | 19       |
| ( | 20)      | 21   | 22                                  | 23     | 24       | 25 | 26       |
|   | 27       | 28   | 29)(                                | 30)    | 31       |    |          |
| 1 | 5 Aug 2  | 2023 | Indep                               | endend | ce Day   |    |          |
| 1 | 6 Aug 2  | 2023 | Parsi l                             | New Y  | ear      |    |          |
|   |          |      | Onam                                |        | autururu |    |          |