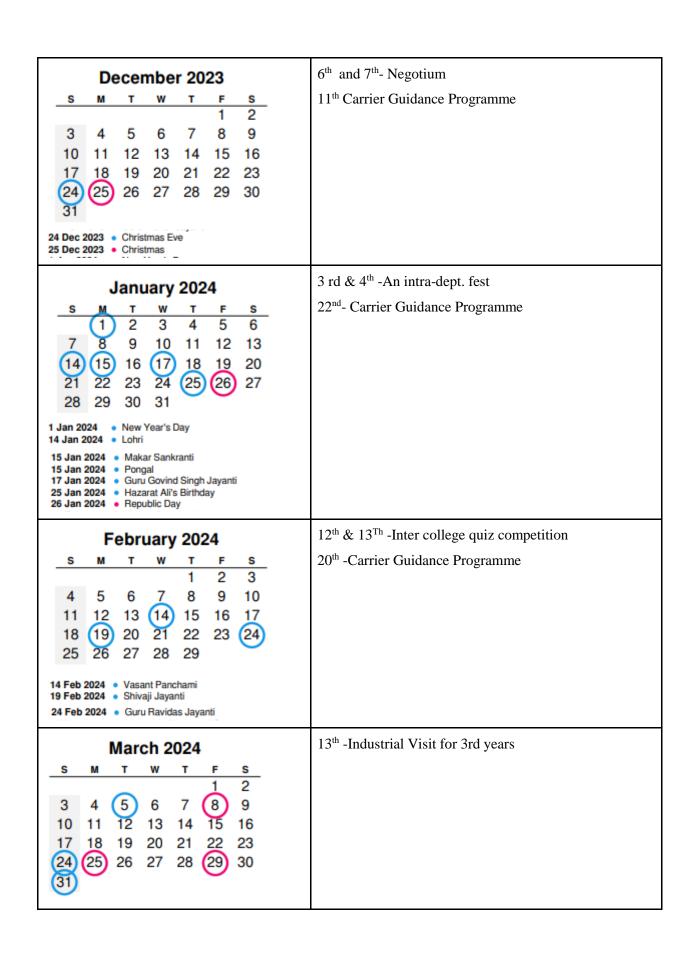

| s        |
|   |          |      | 1                                   | 2      | 3        | 4  | 5        |
|   | 6        | 7    | 8                                   | 9      | 10       | 11 | 12       |
|   | 13       | 14   | (15) (                              | 16)    | 17       | 18 | 19       |
| ( | 20)      | 21   | 22                                  | 23     | 24       | 25 | 26       |
|   | 27       | 28   | 29)(                                | 30)    | 31       |    |          |
| 1 | 5 Aug 2  | 2023 | Indep                               | endend | ce Day   |    |          |
| 1 | 6 Aug 2  | 2023 | Parsi l                             | New Y  | ear      |    |          |
|   |          |      | Onam                                |        | autururu |    |          |