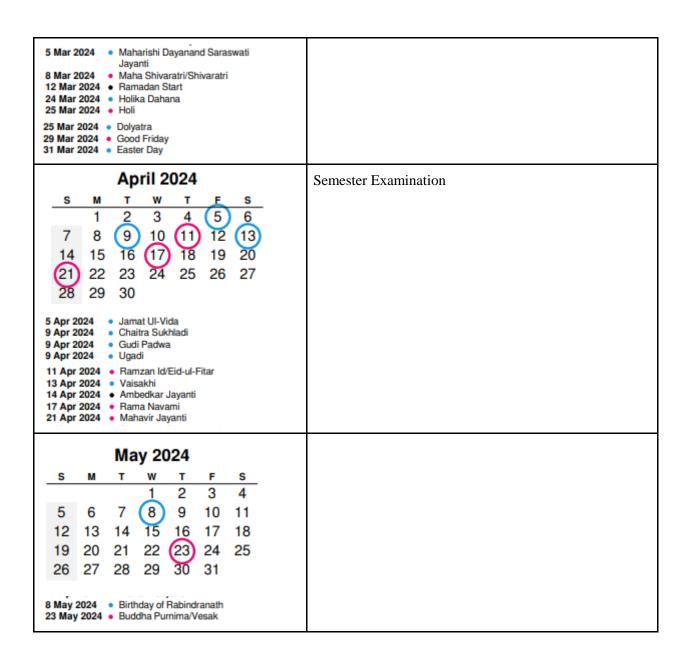

s        |
|   |          |      | 1                                   | 2      | 3        | 4  | 5        |
|   | 6        | 7    | 8                                   | 9      | 10       | 11 | 12       |
|   | 13       | 14   | (15) (                              | 16)    | 17       | 18 | 19       |
| ( | 20)      | 21   | 22                                  | 23     | 24       | 25 | 26       |
|   | 27       | 28   | 29)(                                | 30)    | 31       |    |          |
| 1 | 5 Aug 2  | 2023 | Indep                               | endend | ce Day   |    |          |
| 1 | 6 Aug 2  | 2023 | Parsi l                             | New Y  | ear      |    |          |
|   |          |      | Onam                                |        | autururu |    |          |