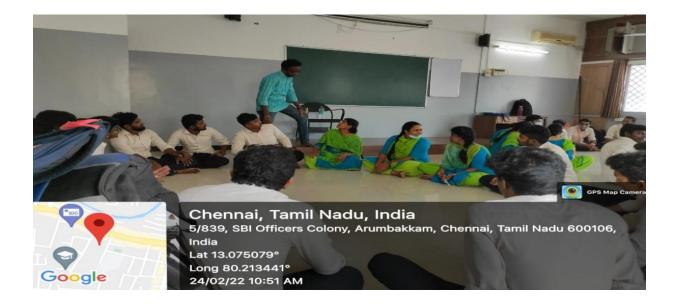

# **DEPARTMENT OF BUSINESS ADMINISTRATION (BBA)**

Event: Seminar - Health in Hands Date: 13/12/2021 Time: 11:00 Am – 1.30 Pm Speakers: Dr. N. Kiruthika & Mr. Surendar. C Mode of Delivery: Offline, Mini Auditorium Organizer: Department Of BBA

## DWARAKA DOSS GOVERDHAN DOSS VAISHNAV COLLEGE (Autonomous)

College with Potential for Excellence, Linguistic Minority Institution Affiliated to University of Madras Arumbakkam, Chennai – 600 106

Faculty Coordinator: Dr. K. Rao Prashanth Jyoty, Mrs. M. Mahalakshmi Priyadharshini Student Coordinator: Saran – III BBA B No. of beneficiaries (Students) : 160 No. of Staff Participants: 4 Report of the Program:

A seminar was organized by the BBA Department. Session 1 – taken over by Dr. N. Kiruthika, lead the sessions highlighting on the importance of cleanliness. She interacted about why personal hygiene is important, for instance, to have a better personality, a good health, for social reasons and for psychological issues. She ended up her session with an enthusiastic hand washing dance.