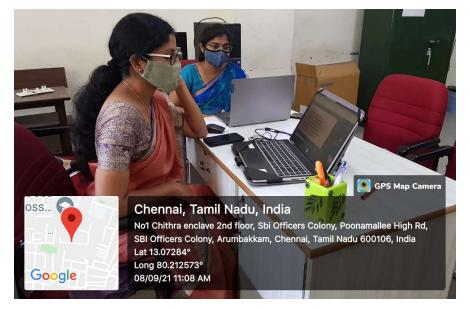

rary Theory along with the prevailing challenges in the field of study. The speaker traced the evolution of various schools of theory and explained about them. He distinguished between theory and criticism and spoke at length about Formalism, New Criticism, Psychoanalytictheory, Marxist theory, Reader-Response theory, Structuralism, Post-Structuralism, New Historicism, Culture Studies and Gender Criticism.

There were 46 participants in total, consisting of students and teachers. The vote of thanks was proposed by Dr. Naga Radhika.

### **Outcome of the programme:**

The participants were enlightened on the basic idea behind each theory and its necessity in contemporary research. The program was well received by all the participants.

## Participants' Data



#### Photos from the Webinar







#### Attendance

| SI No | Timestamp         | Name with salutation  | If student,      | If faculty,         |
|-------|-------------------|-----------------------|------------------|---------------------|
| 1     | 9/8/2021 12:10:14 | K. Mugesh Pillai      |                  | Assistant Professor |
| 2     | 9/8/2021 12:10:37 | Rajabhau Patil        | Post graduate    | Assistant Professor |
| 3     | 9/8/2021 12:10:45 | I Sathiyaseelan       |                  | Assistant Professor |
| 4     | 9/8/2021 12:10:50 | Ms Sangeetha D        | Post graduate    |                     |
| 5     | 9/8/2021 12:10:52 | Srinivasa BabuAmpalam | Post graduate    | Assistant Professor |
| 6     | 9/8/2021 12:11:14 | A. Praveen Kumar      | Post graduate    |                     |
| 7     | 9/8/202