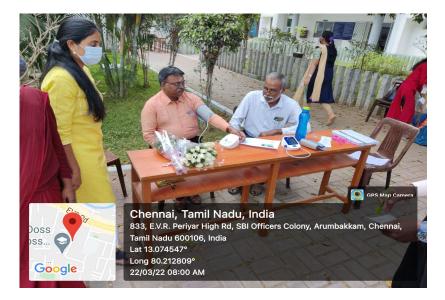

21.05% are Overweight and 22.71% are Underweight.



# Analysis of the Body Mass Index of the Staff

The above chart shows that 35% of the male staff members have a Normal BMI; 24.48% of male staff members are Obese; 38.77% of male staff members are Overweight; 2.04% of male staff members have a BMI less than Normal.





The above chart shows that 29.16% of the female staff members have Normal BMI; 20.83% of female staff members come under the Obese category; 44.44% of female staff members are Over Weight; 5.55% of female staff members have a BMI less than Normal.



The above chart shows that the overall BMI of the staff members. It reveals that 31.40% of the staff members have a Normal BMI; 22.31% of them are Obese; 42.14% are Overweight and 5.13% are Underweight.



#### **Photos:**













#### **Student Participation List**

DWARAKA DOSS GOVERDHAN DOSS VAISHNAV COLLEGE

(Autonomous)

College with potential Excellence, Linguistic Minority Institution

Affiliated to University of Madras, Arumbakkam, Chennai-600 106

WHAT'S YOUR BMI ?

#### BODY MASS INDEX SCREENING CAMP

Students Participation List

94 C

| Sl.no | NAME               | DEPARTMENT    | MAIL ID                           | SIGNATURE    |
|-------|--------------------|---------------|-----------------------------------|--------------|
| 1     | S. Asowind Rosan   | B.Com (MM)    | en mail ton                       | Simo         |
| 2     | Sivaranjan G       | BLOMF and T   | a grail com                       | Mat          |
| 3     | Avimash B          | B Com (A& F)  | appinastroops 3110<br>@ gmal