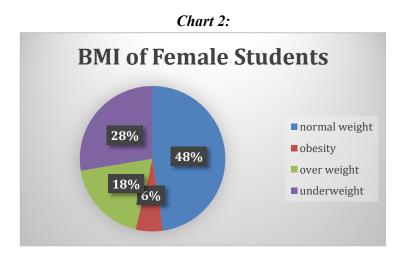

are Obese; 21.05% are Overweight and 22.71% are Under Weight.

The analysis of BMI of staff shows that, 35% of male staff and 29.16% of female staff has normal BMI; 24.48% of male staff and 20.83% of female staff come under the obese category; 38.77% of male staff and 44.44% of female staff were over-weight; 2.04% of male staff and 5.55% of female staff have BMI less than normal.

The overall BMI of staff analysis says that 31.40% of total number of staff has Normal BMI; 22.31% are obese; 42.14% are overweight and 5.13% are underweight.



# Analysis of the Body Mass Index of the Students:



The above chart shows that 52.19% of male students have the Normal BMI; 4.97% of male students are Obese; 21.98% of male students are Overweight; 20.84% of male students have a BMI less than Normal.



The above chart shows that 42.70% of female students have normal BMI; 6.03% of female students come under the Obese category; 18.59% of female students are Overweight; 27.63% of female students have a BMI less than Normal.





The above chart shows the overall BMI of the students. It reveals that 50.96% of students have Normal BMI; 5.26% are Obese; 21.05% are Overweight and 22.71% are Underweight.



# Analysis of the Body Mass Index of the Staff

The above chart shows that 35% of the male staff members have a Normal BMI; 24.48% of male staff members are Obese; 38.77% of male staff members are Overweight; 2.04% of male staff members have a BMI less than Normal.





The above chart shows that 29.16% of the female staff members have Normal BMI; 20.83% of female staff members come under t