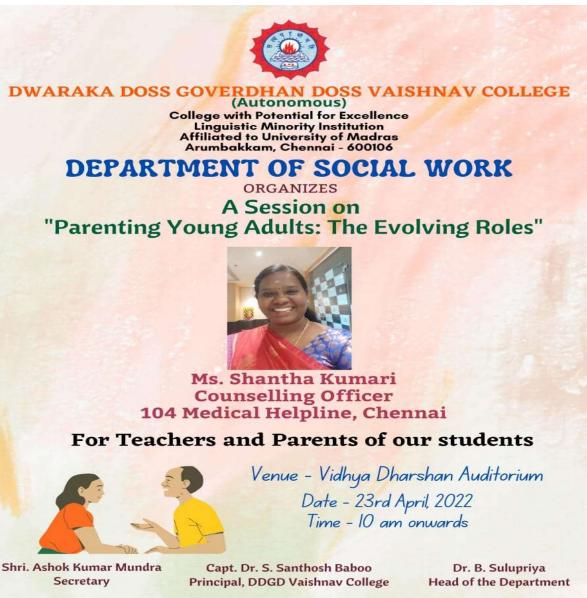

67  | Kaviua.S                       | haviyaar un 2000                                       | Vains          |



| SI<br>No. | Name of Name of the Department<br>the<br>Faculty | Email id                     | Signature (If offline) |  |
|-----------|--------------------------------------------------|------------------------------|------------------------|--|
| 1         | R. ASUINI PSYCHOLOGY                             | PSYASWINIR@DAV               | ABHNAUCOLLERE EDU. IN  |  |
| 2         | S. VIJAMA ALSIMI M                               | Sw Vijayalaus<br>olgvarshnav | Jugard - 3.            |  |



(Autonomous) College with Potential for Excellence, Linguistic Minority Institution Affiliated to University of Madras Arumbakkam, Chennai - 600106

#### **DEPARTMENT OF SOCIAL WORK**



Prof. M.K. Sindhu Faculty Co-ordinator

NAME OF THE EVENT: A Session on "Parenting Young Adults: The Evolving Roles"

DATE : 23.04.2022

VENUE : Vidhya Dharshan Auditorium



(Autonomous) College with Potential for Excellence, Linguistic Minority Institution Affiliated to University of Madras Arumbakkam, Chennai - 600106

MODE : Offline

**ORGANIZERS** : DEPARTMENT OF SOCIAL WORK

FACULTY COORDINATOR: Ms. SINDHU M.K

RESOURCE PERSON: Mrs. Shantha Kumari, Counselling Officer, 104 Medical Helpline, Chennai.

**NO.OF.STAFF COORDINATOR: 1** 

# NO.OF.STUDENTS PARTICIPANTS: 10 NO.OF.FACULTY PARTICIPANTS: 04 NO.OF.PARENT PARTICIPANT: 01

### **DETAILED REPORT**

We had focus group discussion with MSW Students and the parent along with the counsellor. Our students welcomed the gathering for foc