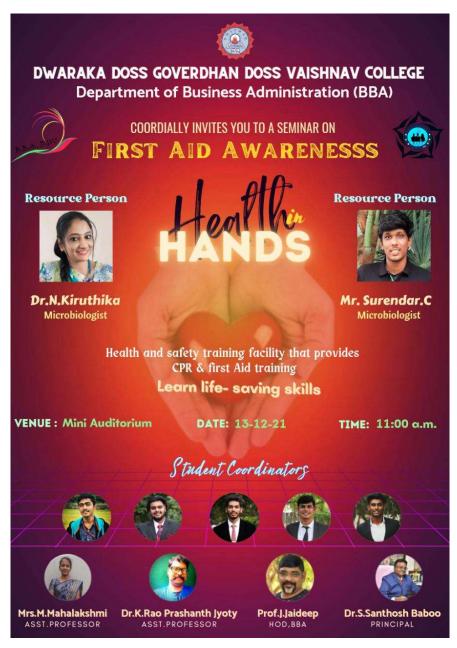

# **DEPARTMENT OF BUSINESS ADMINISTRATION (BBA)**

Event: Seminar - Health in Hands Date: 13/12/2021 Time: 11:00 Am – 1.30 Pm Speakers: Dr. N. Kiruthika & Mr. Surendar. C Mode of Delivery: Offline, Mini Auditorium Organizer: Department Of BBA

## DWARAKA DOSS GOVERDHAN DOSS VAISHNAV COLLEGE (Autonomous)

College with Potential for Excellence, Linguistic Minority Institution Affiliated to University of Madras Arumbakkam, Chennai – 600 106

Faculty Coordinator: Dr. K. Rao Prashanth Jyoty, Mrs. M. Mahalakshmi Priyadharshini Student Coordinator: Saran – III BBA B No. of beneficiaries (Students) : 160 No. of Staff Participants: 4 Report of the Program:

A seminar was organized by the BBA Department. Session 1 – taken over by Dr. N. Kiruthika, lead the sessions highlighting on the importance of cleanliness. She interacted about why personal hygiene is important, for instance, to have a better personality, a good health, for social reasons and for psychological issues. She ended up her session with an enthusiastic hand washing dance.

Our second Speaker Mr. Surendar. C started with the lecture of safe driving, accidents, golden time and CPR etc. Then he gave practical demonstration using a toy. He said, "CPR as a life saving measure for the victims" who got injured during an accident occurred. As a human, it's our responsibility to make him alive still ambulance arrives. He also explained about the step-by-step procedures to be followed.

## **Outcome of the Program:**

At the end of the seminar, each participants felt himself or herself better equipped to help people suffering from accidents or from a sudden illness. First aim is to prevent the victim's condition from worsening and help in the person's recovery.