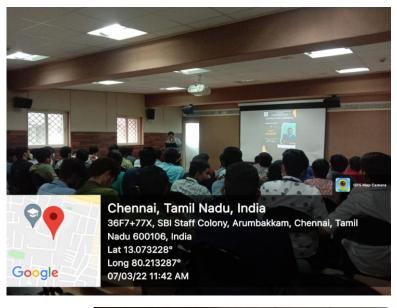

## Photos (Geo tagged) / YouTube link:

DWARAKA DOSS GTOVERDHAN DOSS VAISHNAV COLLEGE ARUMBAKKAM, CHENNAL (AUTONOMOUS)

LAMIL LITERATURE DEPARTMENT

INSTITUTION'S INNOVATION COUNCIL.

WEBINAR ON DRAMA AND TAMIL . (R9.12.2022)