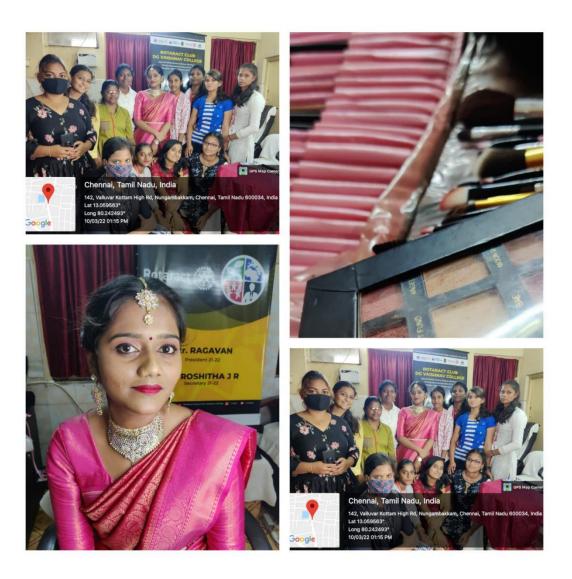

O. OF STUDENT PARTICIPANTS: 20

**DETAILED REPORT OF THE PROGRAMME:** The Rotaract Club Dwarak Doss Goverdhan Doss Vaishnav College has conducted a Bridal workshop session on 10<sup>th</sup> of March 2022 in a Anjana Herbal Beauty Salon with the help of a beautician Mrs. Meena. The trainer taught our charming girls about self grooming, hairstyles, tips and hacks to maintain our skin, Basic bridal makeup and many more. It was a very useful session and all the girls of our club loved this session.



**OUTCOME OF THE PROGRAMME / EVENT:** The students were able to learn about how to maintain our skin, proper skin care routine and makeover through this session. This session gave clear idea about what should be done and what should be done to maintain a healthy skin.

## PHOTO / YOUTUBE LINK:





(Autonomous)

College with Potential for Excellence, Linguistic Minority Institution Affiliated to University of Madras

Arumbakkam, Chennai – 600106.

## **STUDENTS PARTICIPATION LIST:**

| S.NO | NAME                | ROLL NO. |
|------|---------------------|----------|
| 1    | Dharshini           | 21E2133  |
| 2    | Sowmiya             | 21E2242  |
| 3    | Saranya             | 21E1122  |
| 4    | Mercy               | 21E2246  |
| 5    | Aishwarya           | 20E0154  |
| 6    | Bavya               | 20E3305  |
| 7    | Abinaya             | 20E1534  |
| 8    | Geervani            | 20E2134  |
| 9    | Bakher              | 20D0562  |
| 10   | Gobinath            | 19E2431  |
| 11   | Vijay vee           | 19E2437  |
| 12   | Keerthana           | 21E1233  |
| 13   | Sarumathi