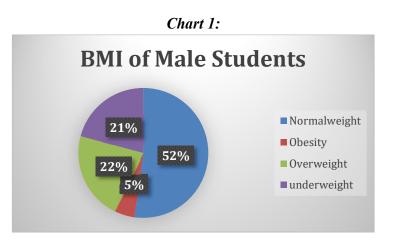

were overweight; 20.84% of male students and 27.63% of female students have BMI less than normal.

The overall analysis of BMI of the students reveals that 50.96% of the students have normal BMI; 5.26% are Obese; 21.05% are Overweight and 22.71% are Under Weight.

The analysis of BMI of staff shows that, 35% of male staff and 29.16% of female staff has normal BMI; 24.48% of male staff and 20.83% of female staff come under the obese category; 38.77% of male staff and 44.44% of female staff were over-weight; 2.04% of male staff and 5.55% of female staff have BMI less than normal.

The overall BMI of staff analysis says that 31.40% of total number of staff has Normal BMI; 22.31% are obese; 42.14% are overweight and 5.13% are underweight.



# Analysis of the Body Mass Index of the Students:



The above chart shows that 52.19% of male students have the Normal BMI; 4.97% of male students are Obese; 21.98% of male students are Overweight; 20.84% of male students have a BMI less than Normal.



The above chart shows that 42.70% of female students have normal BMI; 6.03% of female students come under the Obese category; 18.59% of female students are Overweight; 27.63% of female students have a BMI less than Normal.





The above chart shows the overall BMI of the students. It reveals that 50.96% of students have Normal BMI; 5.26% are Obese; 21.05% are Overweight and 22.71% are Underweight.



# Analysis of the Body Mass Index of the Staff

The above chart shows that 35% of the male staff members have a Normal BMI; 24.48% of male staff members are Obese; 38.77% of male staff member