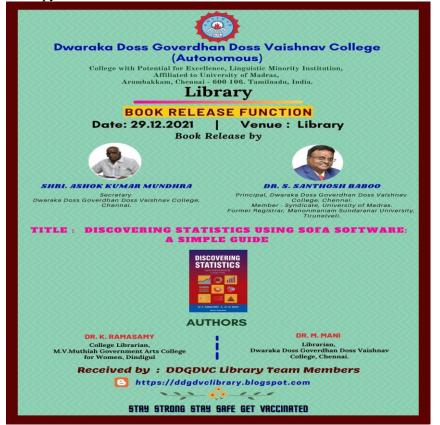

| 2023503      | Serty .       |
| 6.       | Bharath                    | 20E 3517     | And           |
| ١.       | Divakon. S                 | 2053520      | S.D.          |
| 12       | SRINIVAS.G                 | 20E3530      | Cabring       |
| 13.      | Swathi G                   | 20E3518      | SEX           |
| 4.       | Denuka . M.                | 2013505      | p.m.7         |
| 7.       | Missundarya                | 20E 3511     | \$ aufaty     |
| 6.       | DEVIKALA T                 | 20E 3512     | Deale T       |
| 7        | Puelo X                    | 20 E3524     | Acho f        |
| 18 -     | Heena. M                   | 2053528      | l.v.          |
| 19.      | P. ST EPHANRAJ             | 20E3511      | Rela          |





1. Soft copy of the invitation



2. Name of the event : Book Release Function 3. Date : 29.12.2021 Time: 01.30 PM Venue : Library 4. Mode : Offline 5. 6. Organizers : DDGDVC Library 6.1 Title of the Book : Discovering Statistics Using Sofa Software A Simple Guide 6.2 Authors of the Book : Dr.K.Ramasamy, College Librarian M V Muthiah Government Arts College for Women, Dindigul Dr.M.Mani, Librarian, Dwaraka Doss Goverdhan Doss Vaishnav College, Chennai 6.3 Book Release by : Shri. Ashok Kumar Mundhra, Secretary Dr.S.Santhosh Baboo, Principal 6.4 Book Received by : DDGDVC Library Team and Users



- 7. Total No. of Participants : 15
- 8. Detailed Report of the Programme :

Dwaraka Doss Goverdhan Doss Vaishnav College Library organized a book release function on 29/12/2021 at 01.30 pm in the Library. The book title "Discover