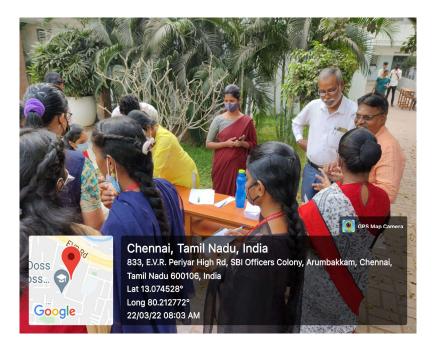

1.05% are Overweight and 22.71% are Underweight.



# Analysis of the Body Mass Index of the Staff

The above chart shows that 35% of the male staff members have a Normal BMI; 24.48% of male staff members are Obese; 38.77% of male staff members are Overweight; 2.04% of male staff members have a BMI less than Normal.





The above chart shows that 29.16% of the female staff members have Normal BMI; 20.83% of female staff members come under the Obese category; 44.44% of female staff members are Over Weight; 5.55% of female staff members have a BMI less than Normal.



The above chart shows that the overall BMI of the staff members. It reveals that 31.40% of the staff members have a Normal BMI; 22.31% of them are Obese; 42.14% are Overweight and 5.13% are Underweight.



#### **Photos:**













#### **Student Participation List**

DWARAKA DOSS GOVERDHAN DOSS VAISHNAV COLLEGE

(Autonomous)

College with potential Excellence, Linguistic Minority Institution

Affiliated to University of Madras, Arumbakkam, Chennai-600 106

WHAT'S YOUR BMI ?

#### BODY MASS INDEX SCREENING CAMP

Students Participation List

94 C

| Sl.no | NAME               | DEPARTMENT    | MAIL ID                           | SIGNATURE    |
|-------|--------------------|---------------|-----------------------------------|--------------|
| 1     | S. Asowind Rosan   | B.Com (MM)    | en mail ton                       | Simo         |
| 2     | Sivaranjan G       | BLOMF and T   | a grail com                       | Mat          |
| 3     | Avimash B          | B Com (A& F)  | appinastroops 3110<br>@ gmall