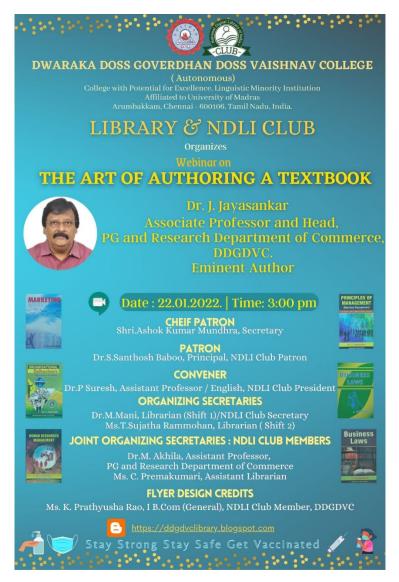

துவாரகதாஸ் கோவர்தன்தாஸ் வைணவக் கல்லூரி (தன்னாட்சி)

அரும்பாக்கம், சென்னை – 600 106. சென்னைப் பல்கலைக்கழகத்துடன் இணைப்புப் பெற்றது

<mark>ஆற்றல் வளத் தனித்தகுதி பெற்றது – மொழிவாரி சிறுபான்மை நிறுவனம்</mark>

நீறுவனப் புதுமைக் குழுமமும்

あののである」 ちしあるしる

இணையவழியிலான பன்னாட்டுச் சிறப்புச் சொற்பொழிவுக் கூட்டம் - 1

நேரம் : மாலை 4 மணி

நாள் : 29.12.2021

புதன்கிழமை

சிறப்புச் சொற்பொழிவாளர்

## பேராசிரியர் து.கௌரீஸ்வரன்

விரிவுரையாளா், நுண்கலைத்துறை கிழக்குப் பல்கலைக்கழகம், இலங்கை.

# பொருள் : நாடகமும் தமிழும்

Sommily : https://meet.google.com/cqa-yice-ojc அனைவரையும் வருக! வருக!! என அன்புடன் அழைப்பவர்கள்

முனைவர் சேது. சந்தோஷ்பாபு திருவாளர் அசோக்குமார் முந்த்ரா கல்லூரிச் செயலர்

கல்லூரி முதல்வர்

முனைவர் ப.முருகன் தமிழ்த்துறைத் தலைவர்

முனைவர் ஆர். குமரன் துணைத் தலைவர், நிறுவனப் புதுமைக் குழுமம்

முனைவர் கு.சுதாகர் தமிழ் இலக்கியத்துறைத் தலைவர்

முனைவர் பி.வித்யா ஒருங்கிணைப்பாளர், நிறுவனப் புதுமைக் குழுமம்

> முனைவர் மு.ஏழுமலை நிகழ்ச்சி ஒருங்கிணைப்பாளர்

நிகழிடம் : பாஷா சங்கம் - **ரைண்டாம் தளம்** 

(Autonomous) College with Potential for Excellence, Linguistic Minority Institution Affiliated to University of Madras Arumbakkam, Chennai – 600106.