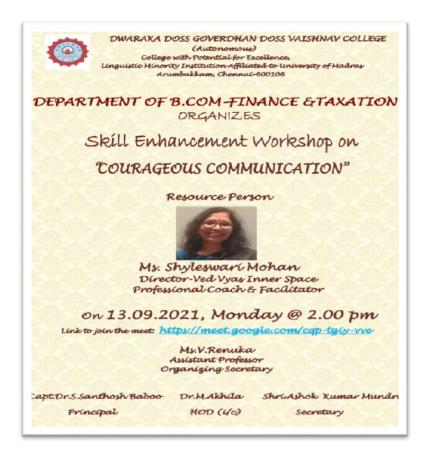

ded with the session on strategic planning stratergies & ideas. He also emphasized on the different methods of training. Sai Dhanush,a final year student of our department, presented the Welcome address & the Vote of Thanks.

I sincerely thank our Secretary Shri. Ashok Kumar Mundhra and our Principal Dr. S.Santhosh Baboo for providing us this valuable opportunity.

## **Outcome of the programme:**

Student's knowledge has been enhanced. This webinar provided a clear idea for their career planning. It was helpful in guiding them towards deciding their own career in life & succeeding in it.



(Autonomous)

College with Potential for Excellence, Linguistic Minority Institution Affiliated to University of Madras Arumbakkam, Chennai – 600 106

## **DEPARTMENT OF B.COM- FINANCE AND TAXATION**



- **TOPIC:** Courageous Communication
- **DATE:** 03.09.2021 [Monday]
- **TIME:** 2:00 TO 4:00PM

**SPEAKER:** Ms. Shyleshwari Mohan Rao, Professional Coach and Facilitator, Director at VedVyas Inner Space.

MODE OF DELIVERY: Online Mode, Google Meet.

**ORGANIZER:** Department of B.Com(Finance & Taxation), Dwaraka Doss Goverdhan Doss Vaishnav College (Shift II), Chennai. **FACULTY COORDINATOR-** Ms. V.Renuka

## NO. OF PARTICIPANTS (STUDENTS): 60



(Autonomous) College with Potential for Excellence, Linguistic Minority Institution Affiliated to University of Madras Arumbakkam, Chennai – 600 106

## NO. OF PARTICIPANTS (FACULTIES): 04

## **REPORT:**

The speaker started the session by asking the exact meaning as well as a moment involving Courageous Communication from various students