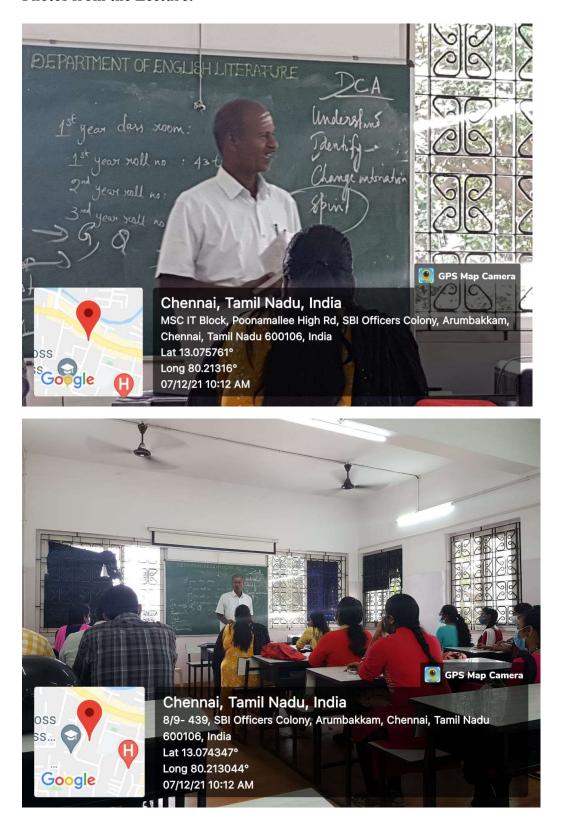

of Tamil, Dwaraka Doss Goverdhan Doss Vaishnav College.

The objective of the lecture was to enable the students to appreciate the Tamil classic Thirukural. The speaker covered more ground with the understanding of the *Porul* and *Inbam Adhigarams* 43, 45 and 110 of the *Thirukural* helping the students understand the nuances of the life lessons.

#### **Outcome of the programme:**

The participants were able to understand the reason for the status of 'classic' conferred on the *Thirukural* and understood the practical life lessons that the *Thirukural* teaches.

#### DWARAKA DOSS GOVERDHAN DOSS VAISHNAV COLLEGE (Autonomous) College with Potential for Excellence, Linguistic Minority Institution Affiliated to University of Madras Arumbakkam, Chennai – 600 106

# Photos from the Lecture:





#### **Attendance List:**

| (Autonomous)<br>College with Potential for Excellence, Linguistic Minority Institution<br>Affiliated to University of Madras<br>Arumbakkam, Chennai – 600 106 |                        |                |                                 |   |
|---------------------------------------------------------------------------------------------------------------------------------------------------------------|------------------------|----------------|---------------------------------|---|
|                                                                                                                                                               | dance List:            |                | é.                              |   |
| S.No.