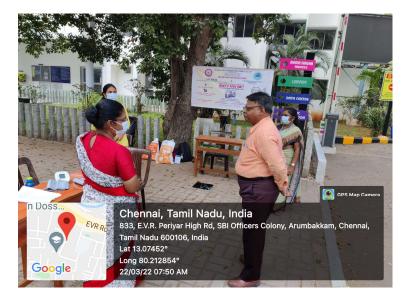

% are Overweight and 22.71% are Underweight.



# Analysis of the Body Mass Index of the Staff

The above chart shows that 35% of the male staff members have a Normal BMI; 24.48% of male staff members are Obese; 38.77% of male staff members are Overweight; 2.04% of male staff members have a BMI less than Normal.





The above chart shows that 29.16% of the female staff members have Normal BMI; 20.83% of female staff members come under the Obese category; 44.44% of female staff members are Over Weight; 5.55% of female staff members have a BMI less than Normal.



The above chart shows that the overall BMI of the staff members. It reveals that 31.40% of the staff members have a Normal BMI; 22.31% of them are Obese; 42.14% are Overweight and 5.13% are Underweight.



#### **Photos:**













#### **Student Participation List**

DWARAKA DOSS GOVERDHAN DOSS VAISHNAV COLLEGE

(Autonomous)

College with potential Excellence, Linguistic Minority Institution

Affiliated to University of Madras, Arumbakkam, Chennai-600 106

WHAT'S YOUR BMI ?

#### BODY MASS INDEX SCREENING CAMP

Students Participation List

94 C

| Sl.no | NAME               | DEPARTMENT    | MAIL ID                           | SIGNATURE    |
|-------|--------------------|---------------|-----------------------------------|--------------|
| 1     | S. Asowind Rosan   | B.Com (MM)    | en mail ton                       | Simo         |
| 2     | Sivaranjan G       | BLOMF and T   | a grail com                       | Mat          |
| 3     | Avimash B          | B Com (A& F)  | appinastroops 3110<br>@ gmall 207