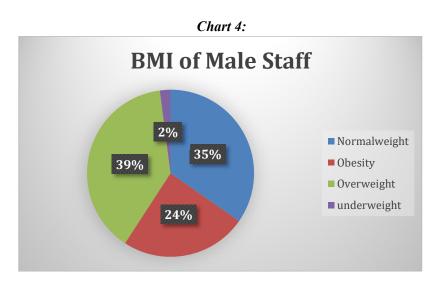

aff analysis says that 31.40% of total number of staff has Normal BMI; 22.31% are obese; 42.14% are overweight and 5.13% are underweight.



# Analysis of the Body Mass Index of the Students:



The above chart shows that 52.19% of male students have the Normal BMI; 4.97% of male students are Obese; 21.98% of male students are Overweight; 20.84% of male students have a BMI less than Normal.



The above chart shows that 42.70% of female students have normal BMI; 6.03% of female students come under the Obese category; 18.59% of female students are Overweight; 27.63% of female students have a BMI less than Normal.





The above chart shows the overall BMI of the students. It reveals that 50.96% of students have Normal BMI; 5.26% are Obese; 21.05% are Overweight and 22.71% are Underweight.



# Analysis of the Body Mass Index of the Staff

The above chart shows that 35% of the male staff members have a Normal BMI; 24.48% of male staff members are Obese; 38.77% of male staff members are Overweight; 2.04% of male staff members have a BMI less than Normal.





The above chart shows that 29.16% of the female staff members have Normal BMI; 20.83% of female staff members come under the Obese category; 44.44% of female staff members are Over Weight; 5.55% of female staff members have a BMI less than Normal.



The above chart shows that the overall BMI of the staff members. It reveals that 31.40% of the staff members have a Normal BMI; 22.31% of them are Obese; 42.14% are Overweight and 5.13% are Underweight.



#### **Photos:**













#### **Student Participation List**

DWA