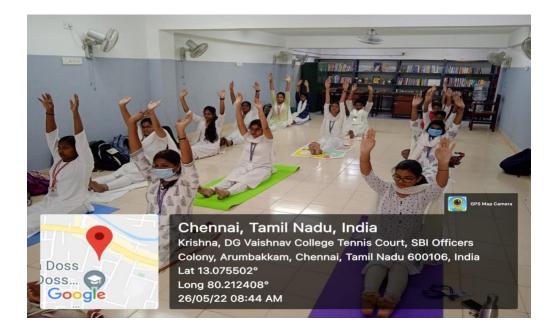

3

## **DETAILS OF THE PROGRAMME:**

The NSS Unit-II of Dwaraka Doss Goverdhan Doss Vaishnav College organised a YOGA SESSION for the NSS Volunteer. Ms. Valarmathi, Yoga trained NSS Volunteer has taught different Asanas to the other NSS Volunteers. The main motive of the session was to make the volunteers know about the importance of Yoga in leading a healthy and peaceful lifestyle and teach them few asana and meditation techniques to improve memory power and concentrate better for their exams.

## **OUTCOME OF THE PROGRAMME/EVENT:**

- > The girls were taught useful Yoga Asana.
- > Meditation practices were encouraged and induced in the minds of NSS Volunteers.
- > The positive impact of doing yoga was emphasized and the Participants understood the significance of it.

## **PICTURES**







(Autonomous) College with Potential for Excellence Linguistic Minority Institution Affiliated to University of Madras Arumbakkam, Chennai – 600106









## Chennai, Tamil Nadu, India

Doss

0SS... 😒

Google

Dwaraka Doss Goverdhan Doss Vaishnav College, Goverdhan block 2nd floor GokulBagh, 233, Poonamallee High Rd, SBI Officers Colony, Arumbakkam, Chennai, Tamil Nadu 600106, India Lat 13.07551° Long 80.212532° 26/05/22 08:44 AM

GPS Map Camera



(Autonomous) College with Potential for Excellence Linguistic Minority Institution Affiliated to University of Madras Arumbakkam, Chennai – 600106







**Participants of the event** 



(Autonomous) College with Potential for Excellence Linguistic Minority Institution Affiliated to University of Madras Arumbakkam, Chennai – 600106





DW