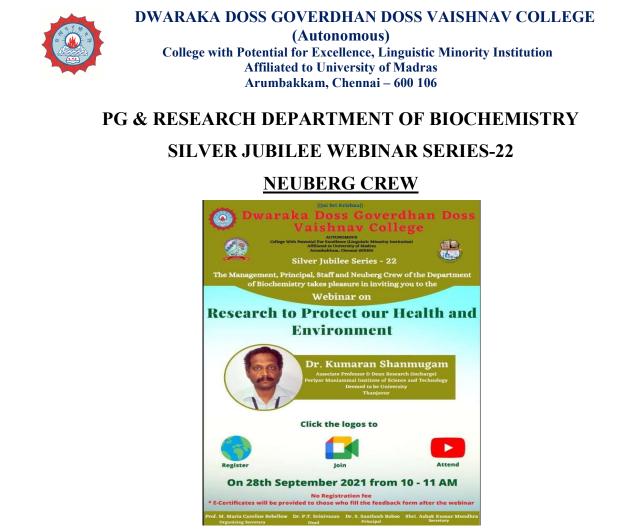

Dental Ramapuram                                  |
| 264 | M.S.Abdul Majeeth | 20e1506@dgvaishnavcollege.edu.in | D.G.Vaishnav College                                  |
| 265 | Arunkumar S       | Saarunkumar1998@gmail.com        | Annai Violet College Of Art's<br>And Science          |
| 266 | S. Anitha         | s.anithamonish@Gmail.com         | Thiruvalluvar Arts And<br>Science College Kurinjipadi |
| 267 | L.Jelsiya         | jelsilasar@gmail.com             | Annai Violet Arts And Science<br>College              |
| 268 | Premkumar.R       | premjara2000@gmail.com           | Thiruvalluvar Arts And<br>Science College             |



(Autonomous) College with Potential for Excellence, Linguistic Minority Institution Affiliated to University of Madras Arumbakkam, Chennai – 600 106



NAME OF THE EVENT: "Research to Protect our Health and Environment"

DATE: 28.09. 2021

**TIME:** 10:00 a.m.-11:00a.m

**MODE OF DELIVERY:** Google meet and YouTube live.

**ORGANIZER:** Neuberg crew, PG & Research Department of Biochemistry, Dwaraka Doss Goverdhan Doss Vaishnav College, Chennai.

FACULTY COORDINATOR: Mrs. M. Maria Caroline Rebellow, Assistant Professor

**RESOURCE PERSON**: Dr. Kumaran Shanmugam, Associate Professor & Dean Research (in-charge), Periyar Maniammai Institute of Science & Technology, Thanjavur.

**NO. OF STAFF PARTICIPANTS:** 10 **NO. OF STUDENT PARTICIPANTS:** 85

# **REPORT:**



### DWARAKA DOSS GOVERDHAN DOSS VAISHNAV COLLEGE (Autonomous) College with Potential for Excellence, Linguistic Minority Institution Affiliated to University of Madras Arumbakkam