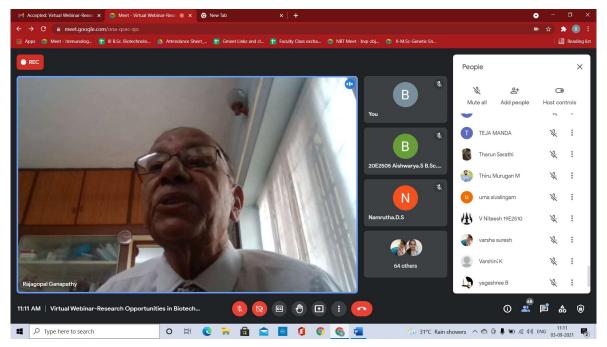

red by Ms. Aishwarya S, student, II BSc Biotechnology and feedback was collected from the participants that reported the event to be a good and informative session.

### **Outcome of the program/event:**

Through this webinar, the participants got a clear view on,

- Current research opportunities in the field of life science
- Fermentation technology and its industrial importance
- Project inspiration and ideas on new product development



### DWARAKA DOSS GOVERDHAN DOSS VAISHNAV COLLEGE (Autonomous) College with Potential for Excellence Linguistic Minority Institution

College with Potential for Excellence, Linguistic Minority Institution, Affiliated to University of Madras, Arumbakkam, Chennai – 600 106.

### **Photos:**



Virtual Webinar on "Research Opportunities in Biotechnology"





### DWARAKA DOSS GOVERDHAN DOSS VAISHNAV COLLEGE (Autonomous) College with Potential for Excellence, Linguistic Minority Institution, Affiliated to University of Madras, Arumbakkam, Chennai – 600 106.

### The Guest Speaker Dr. G. Rajagopal delivering his lecture

### **List of Participants:**

|      | racuity members      |
|------|----------------------|
| S.No | Faculty Participants |
| 1.   | Dr. M.D. Balakumaran |
| 2.   | Dr. P.Indhumathi     |
| 3.   | Dr. P. Amali         |
| 4.   | Dr. Sivaranjini A    |
| 5.   | Dr. Pavithra M       |
| 6.   | Ms. Uma S            |
| 7.   | Dr. Ashwini R        |
| 8.   | Ms. G. Shoba         |
| 9.   | Ms. Nithya K         |
| 10.  | Ms. Kiran Sharma B   |

### **Faculty members**

### Participants interacting with the resource person

| S