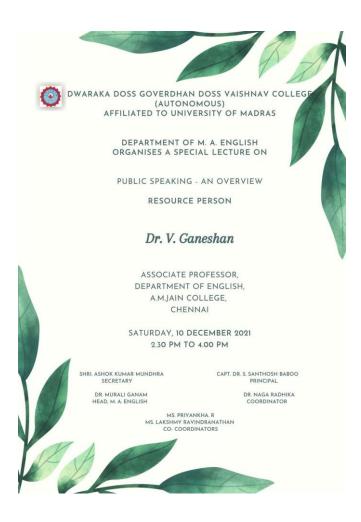

|                                              |
|         | 16:10:00   | S.BHARATHI SAKTHI | Dwaraka Doss Goverdhan Doss Vaishnav College |
| 16      | 11/26/2021 |                   |                                              |
|         | 16:15:08   | G.VAISALI         | Dwaraka Doss Goverdhan Doss Vaishnav College |
| 17      | 11/26/2021 |                   |                                              |
|         | 17:01:46   | M. KARAN          | Dwaraka Doss Goverdhan Doss Vaishnav College |
| 18      |            | LAKSHMY           |                                              |
|         |            | RAVINDRANATHAN    |                                              |
|         |            | (FACULTY)         | Dwaraka Doss Goverdhan Doss Vaishnav College |





Name of the event: Special Lecture on "Public Speaking - An Overview"

Date: 10 December 2021

Time: 2:30pm- 4:00 pm

Mode: Online, Google Meet

Organizers: Department of M. A. English,

Dwaraka Doss Goverdhan Doss Vaishnav College.



Resource Person: Dr. V. Ganeshan

Associate Professor,

A.M. Jain College, Chennai

## No. of Staff Participants: 1

**No. of student participants:** 7

#### **Detailed Report of the Programme:**

The Department of M.A. English conducted a special lecture on "Public Speaking - An Overview" for the benefit of postgraduate students. The resource person was Dr. V. Ganeshan, Associate Professor, A.M. Jain College, Chennai. The welcome address was delivered by Ms. Priyankha. The speaker explained about various types of public speaking such as keynote address, p