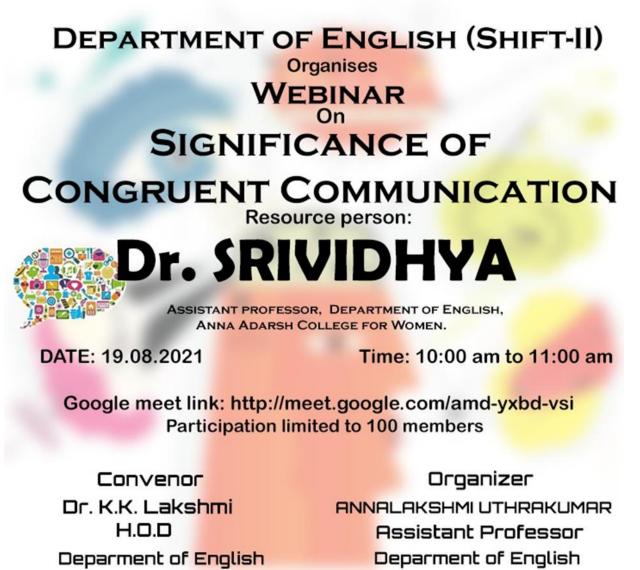

n Doss Vaishnav College Arumbakkam, Chehnai - 600106.



#### (AUTONOMOUS)

COLLEGE WITH POTENTIAL FOR EXCELLENCE , LINGUISTIC MINORITY INSTITUTION, AFFILIATED TO UNIVERSITY OF MADRAS.

### PG and Research Department of Economics

## **Certificate of Appreciation**

This is to certify that **Velmurugan S** of I M.A Economics has Participated in Lecture Series II on **"Unleash Your Career and Financial Potential through Effective Plan"** Organised by PG & Research Department of Economics on 28th Oct 2021.

Dr.T.S.Prema Associate Professor & Head



Dwaraka Doss Goverdhan Doss Vaishnäv College Arumbakkam, Chehnal - 600106.



DWARAKA DOSS GOVERDHAN DOSS VAISHNAV COLLEGE (Autonomous)

> College with Potential for Excellence Linguistic Minority Institution. Affiliated to University of Madras



(Shift-II)

Dr. S. Santhosh Baboo

(Shift-II)

#### Shri. Ashok Kumar Mundhra

Principal

Secretary

## DWARAKA DOSS GOVERDHAN DOSS VAISHNAV COLLEGE Department of English - Shift II

NAME OF THE EVENT: Webinar on Significance of Congruent Communication

**DATE** : 19<sup>th</sup> August 2021

**TIME** : 10.00 to 11.00 AM

VENUE : Google Meet

**MODE** : Online

CONVENER: Dr. K K Lakshmi, Head and Assistant Professor, Department of English (Shift

II), DGVC Chennai.

ORGANISER: Ms. Annalakshmi Utharakumar, Assistant Professor, Department of English

(Shift II), DGVC Chennai.

**RESOURCE PERSON:** Dr. Srividhya, Assistant Professor, Department of English, Anna

Adarsh College for Women, Chennai.

**No.of Staff Participants**: 04

**No.of Student participants**: 70

#### **REPORT:**

The De