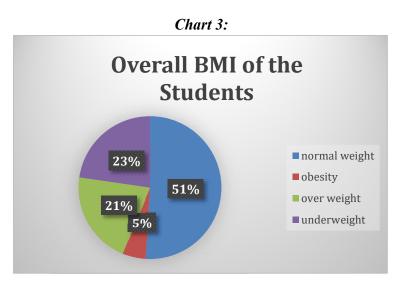

obese category; 38.77% of male staff and 44.44% of female staff were over-weight; 2.04% of male staff and 5.55% of female staff have BMI less than normal.

The overall BMI of staff analysis says that 31.40% of total number of staff has Normal BMI; 22.31% are obese; 42.14% are overweight and 5.13% are underweight.



# Analysis of the Body Mass Index of the Students:



The above chart shows that 52.19% of male students have the Normal BMI; 4.97% of male students are Obese; 21.98% of male students are Overweight; 20.84% of male students have a BMI less than Normal.



The above chart shows that 42.70% of female students have normal BMI; 6.03% of female students come under the Obese category; 18.59% of female students are Overweight; 27.63% of female students have a BMI less than Normal.





The above chart shows the overall BMI of the students. It reveals that 50.96% of students have Normal BMI; 5.26% are Obese; 21.05% are Overweight and 22.71% are Underweight.



# Analysis of the Body Mass Index of the Staff

The above chart shows that 35% of the male staff members have a Normal BMI; 24.48% of male staff members are Obese; 38.77% of male staff members are Overweight; 2.04% of male staff members have a BMI less than Normal.





The above chart shows that 29.16% of the female staff members have Normal BMI; 20.83% of female staff members come under the Obese category; 44.44% of female staff members are Over Weight; 5.55% of female staff members have a BMI less than Normal.



The above chart shows that the overall BMI of the staff members. It reveals that 31.40% of the staf