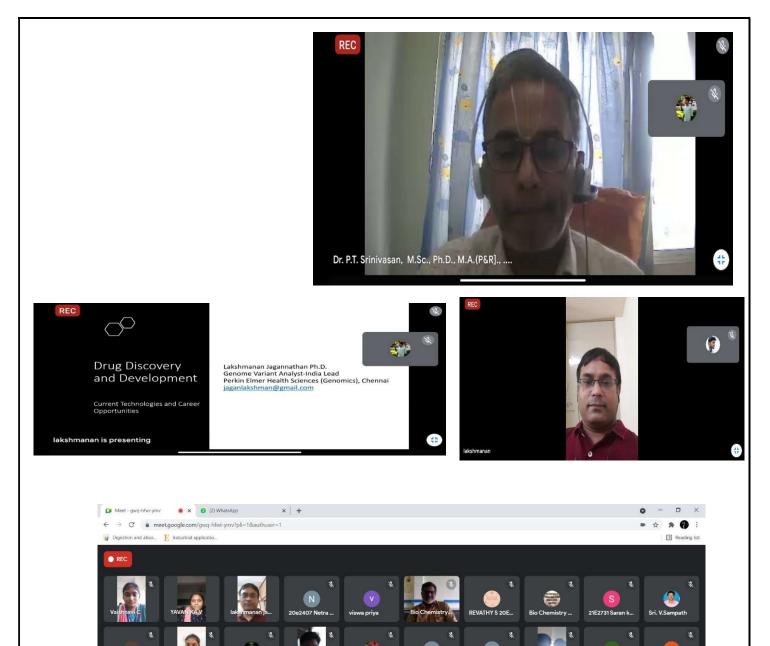

s. He stressed on the career development strategies and tools and his personal experience.

The questionnaire session between the speaker and participants made the session more interactive. The speaker gave lucid answers to the questions shoted by participants. The vote of thanks for the webinar was delivered by Mr. S. Prasanna Kumar of III BSc Biochemistry. The Youtube live streaming was done by Sai Krishna S J and Yukesh B of III BSc Biochemistry. The webinar came to an end by 12.45p.m.

#### **OUTCOME OF THE EVENT:**

- 1. Acquired knowledge about drug discovery and development concepts which provided direction for career opportunities.
- 2. Gained idea for future as life science aspirants.

#### LINK FOR THE SESSION:

https://meet.google.com/gwq-hfwi-ymv

https://youtu.be/6ixPZ46gZvY



P 2 K.Keshika 21e4. ANGALAPARA Pooja A 19E2403 21E2730 M. Nan. A Harini 21e4701 \$ 8 8 \* 8 2 x N R 20E2413 Nithya. Nandhini.S 19E2... 21E2701 Thirum Sharmila Balu dra Ve. 21E2715 R.dush. 21E2716 Saran K... Dr. P.T. Sriniv Hitesh Kumar S. \* .... \$ \* \* \$ B.Sc Biochemistry A I YEAR has left the meeting ..... 50 others Surekha Vanı 21E2723 V. Srid. 21E2720 Syed 21E2707 Yoga kari p 1.. shma i 21221210.0.... 0 × F & 12:37 PM | gwq-hfwi-ymv □ @ ⑦ . . \* 😰 Lakshmanan J\_D.....pptx \land 😰 2021-10-06T05\_49....csv ^ Show all ^ @ ↓ @ □ ↔) @ 12:37 PM 📫 🔎 🛛 Links | 🐂 👜 🌀 📹



#### PG & RESEARCH DEPARTMENT OF BIOCHEMISTRY

#### LIST OF PARTICIPANTS FOR THE WEBINAR

#### HELD ON 6.10.2021 ON DRUG DISCOVERY AND DEVELOPMENT: CURRENT TECHNOLOGIES AND CAREER OPPURTUNITIES

"Drug discovery and Develo