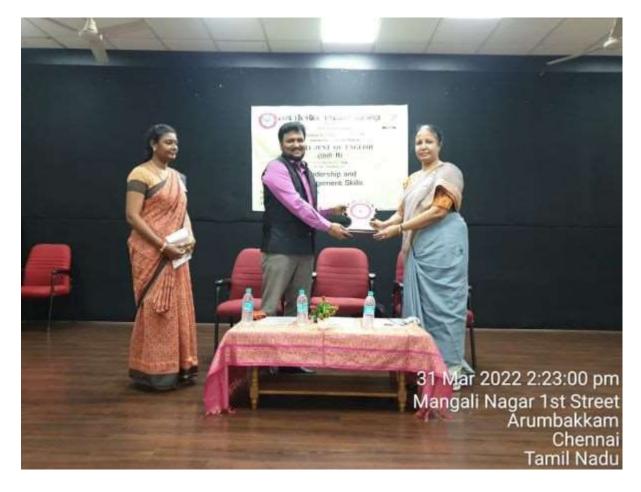

# **DEPARTMENT OF BUSINESS ADMINISTRATION (BBA)**

Event: Seminar - Health in Hands Date: 13/12/2021 Time: 11:00 Am – 1.30 Pm Speakers: Dr. N. Kiruthika & Mr. Surendar. C Mode of Delivery: Offline, Mini Auditorium Organizer: Department Of BBA

## DWARAKA DOSS GOVERDHAN DOSS VAISHNAV COLLEGE (Autonomous)

College with Potential for Excellence, Linguistic Minority Institution Affiliated to University of Madras Arumbakkam, Chennai – 600 106

Faculty Coordinator: Dr. K. Rao Prashanth Jyoty, Mrs. M. Mahalakshmi Priyadharshini Student Coordinator: Saran – III BBA B No. of beneficiaries (Students) : 160 No. of Staff Participants: 4 Report of the Program:

A seminar was organized by the BBA Department. Session 1 – taken over by Dr. N. Kiruthika, lead the sessions highlighting on the importance of cleanliness. She interacted about why personal hygiene is important, for instance, to have a better personality, a good health, for social reasons and for psychological issues. She ended up her session with an enthusiastic hand washing dance.

Our second Speaker Mr. Surendar. C started with the lecture of safe driving, accidents, golden time and CPR etc. Then he gave practical demonstration using a toy. He said, "CPR as a life saving measure for the victims" who got injured during an accident occurred. As a human, it's our responsibility to make him alive still ambulance arrives. He also explained about the step-by-step procedures to be followed.