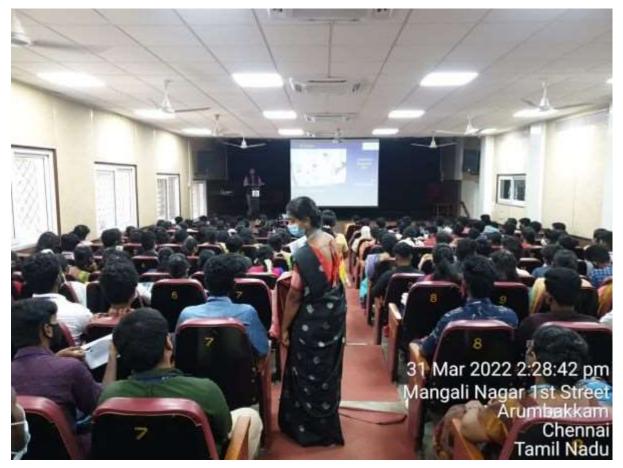

# **DEPARTMENT OF BUSINESS ADMINISTRATION (BBA)**

Event: Seminar - Health in Hands Date: 13/12/2021 Time: 11:00 Am – 1.30 Pm Speakers: Dr. N. Kiruthika & Mr. Surendar. C Mode of Delivery: Offline, Mini Auditorium Organizer: Department Of BBA

## DWARAKA DOSS GOVERDHAN DOSS VAISHNAV COLLEGE (Autonomous)

College with Potential for Excellence, Linguistic Minority Institution Affiliated to University of Madras Arumbakkam, Chennai – 600 106

Faculty Coordinator: Dr. K. Rao Prashanth Jyoty, Mrs. M. Mahalakshmi Priyadharshini Student Coordinator: Saran – III BBA B No. of beneficiaries (Students) : 160 No. of Staff Participants: 4 Report of the Program:

A seminar was organized by the BBA Department. Session 1 – taken over by Dr. N. Kiruthika, lead the sessions highlighting on the importance of cleanliness. She interacted about why personal hygiene is important, for instance, to have a better personality, a good health, for social reasons and for psychological issues. She ended up her session with an enthusiastic hand washing dance.

Our second Speaker Mr. Surendar. C started with the lecture of safe driving, accidents, golden time and CPR etc. Then he gave practical demonstration using a toy. He said, "CPR as a life saving measure for the victims" who got injured during an accident occurred. As a human, it's our responsibility to make him alive still ambulance arrives. He also explained about the step-by-step procedures to be followed.