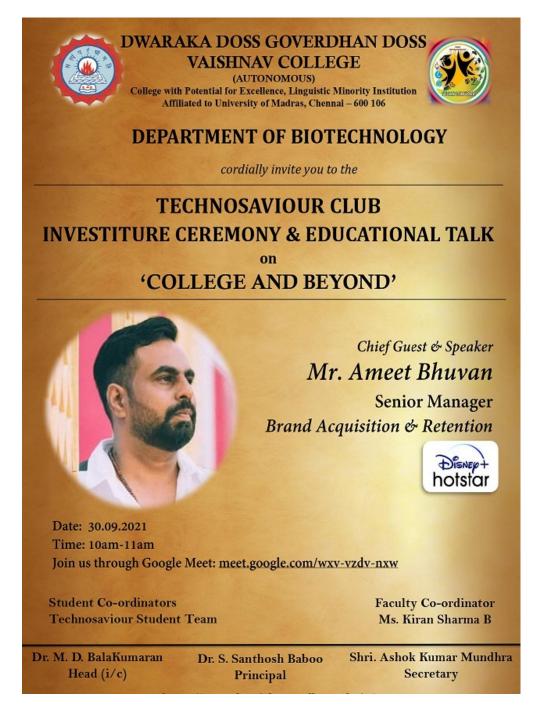

|
| 44 | 19E2523 | Prabhakaran M        |    |         |                     |
| 45 | 19E2524 | Bhargavi J           |    |         |                     |
| 46 | 19E2525 | Roshan Rahima Kani K |    |         |                     |
| 47 | 19E2526 | Prabhu B             |    |         |                     |
| 48 | 19E2527 | Roshan Kumar S       |    |         |                     |



(Autonomous) College with Potential for Excellence, Linguistic Minority Institution, Affiliated to University of Madras, Arumbakkam, Chennai – 600 106

### **Department of Biotechnology**

### **Technosaviour Club - Biotechnology Student Association**

<u>Report on "Investiture Ceremony & Educational Talk-College and Beyond"- 30<sup>th</sup></u> <u>September 2021</u>

### Soft copy of the invitation





| D          | WARAKA DOSS GOVERDHAN DOSS VAISHNAV COLLEGE<br>(Autonomous)<br>College with Potential for Excellence, Linguistic Minority Institution,<br>Affiliated to University of Madras,<br>Arumbakkam, Chennai – 600 106 |
|------------|----------------------------------------------------------------------------------------------------------------------------------------------------------------------------------------------------------------|
| Event name | : "Investiture Ceremony & Educational Talk- College and Beyond"                                                                                                                                                |
| Date       | : 30.09.2021