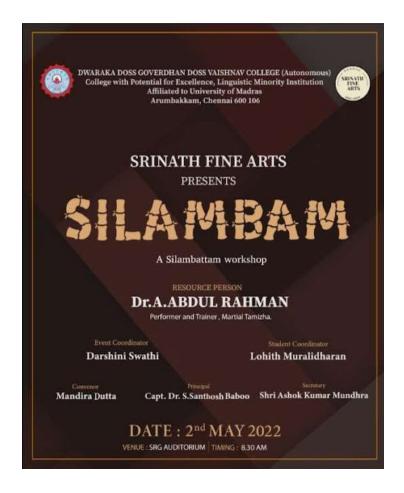

துவாரகதாஸ் கோவர்தன்தாஸ் வைணவக் கல்லூரி (தன்னாட்சி)

அரும்பாக்கம், சென்னை – 600 106. சென்னைப் பல்கலைக்கழகத்துடன் இணைப்புப் பெற்றது

<mark>ஆற்றல் வளத் தனித்தகுதி பெற்றது – மொழிவாரி சிறுபான்மை நிறுவனம்</mark>