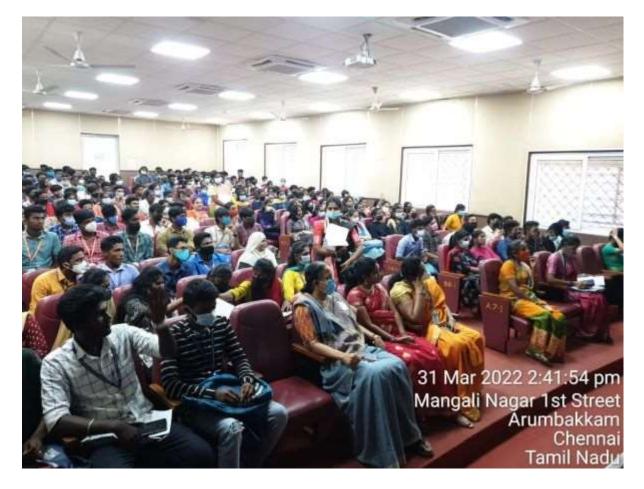

# **DEPARTMENT OF BUSINESS ADMINISTRATION (BBA)**

Event: Seminar - Health in Hands Date: 13/12/2021 Time: 11:00 Am – 1.30 Pm Speakers: Dr. N. Kiruthika & Mr. Surendar. C Mode of Delivery: Offline, Mini Auditorium Organizer: Department Of BBA

## DWARAKA DOSS GOVERDHAN DOSS VAISHNAV COLLEGE (Autonomous)

College with Potential for Excellence, Linguistic Minority Institution Affiliated to University of Madras Arumbakkam, Chennai – 600 106

Faculty Coordinator: Dr. K. Rao Prashanth Jyoty, Mrs. M. Mahalakshmi Priyadharshini Student Coordinator: Saran – III BBA B No. of beneficiaries (Students) : 160 No. of Staff Participants: 4 Report of the Program: