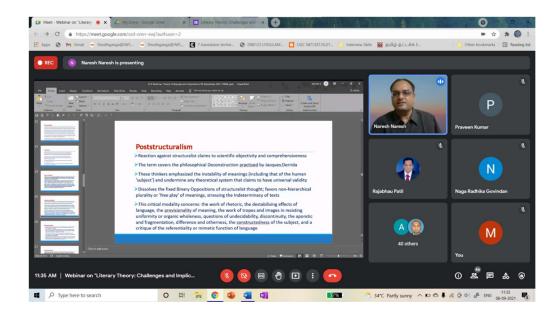

Theory along with the prevailing challenges in the field of study. The speaker traced the evolution of various schools of theory and explained about them. He distinguished between theory and criticism and spoke at length about Formalism, New Criticism, Psychoanalytictheory, Marxist theory, Reader-Response theory, Structuralism, Post-Structuralism, New Historicism, Culture Studies and Gender Criticism.

There were 46 participants in total, consisting of students and teachers. The vote of thanks was proposed by Dr. Naga Radhika.

### **Outcome of the programme:**

The participants were enlightened on the basic idea behind each theory and its necessity in contemporary research. The program was well received by all the participants.

## Participants' Data



#### Photos from the Webinar







#### Attendance

| SI No | Timestamp         | Name with salutation  | If student,      | If faculty,         |
|-------|-------------------|-----------------------|------------------|---------------------|
| 1     | 9/8/2021 12:10:14 | K. Mugesh Pillai      |                  | Assistant Professor |
| 2     | 9/8/2021 12:10:37 | Rajabhau Patil        | Post graduate    | Assistant Professor |
| 3     | 9/8/2021 12:10:45 | I Sathiyaseelan       |                  | Assistant Professor |
| 4     | 9/8/2021 12:10:50 | Ms Sangeetha D        | Post graduate    |                     |
| 5     | 9/8/2021 12:10:52 | Srinivasa BabuAmpalam | Post graduate    | Assistant Professor |
| 6     | 9/8/2021 12:11:14 | A. Praveen Kumar      | Post graduate    |                     |
| 7     | 9/8/2021 12