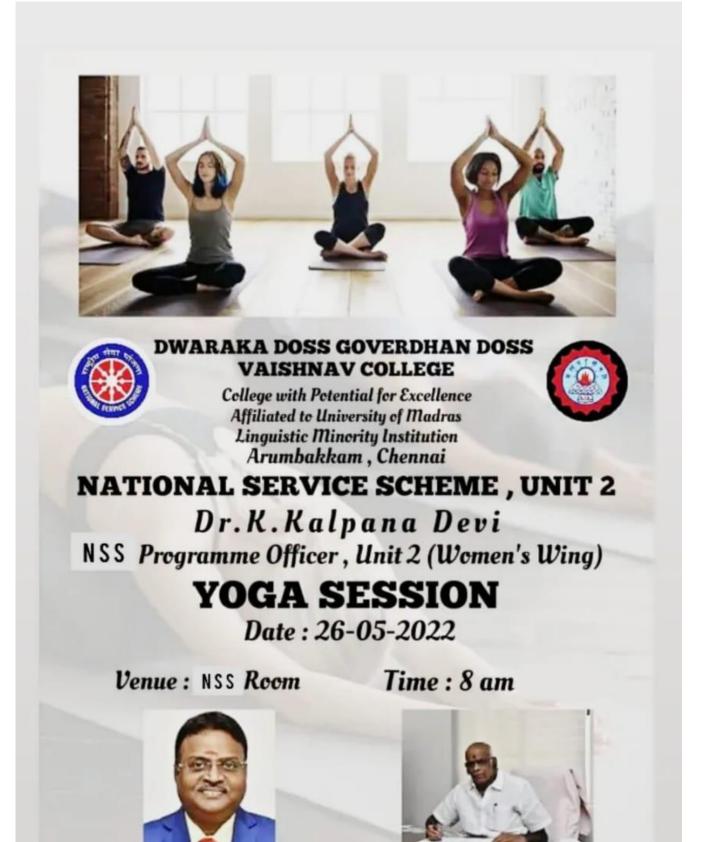

துவாரகதாஸ் கோவர்தன்தாஸ் வைணவக் கல்லூரி (தன்னாட்சி)

அரும்பாக்கம், சென்னை – 600 106. சென்னைப் பல்கலைக்கழகத்துடன் இணைப்புப் பெற்றது

<mark>ஆற்றல் வளத் தனித்தகுதி பெற்றது – மொழிவாரி சிறுபான்மை நிறுவனம்</mark>