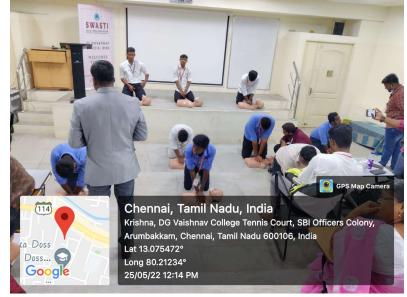

Our second Speaker Mr. Surendar. C started with the lecture of safe driving, accidents, golden time and CPR etc. Then he gave practical demonstration using a toy. He said, "CPR as a life saving measure for the victims" who got injured during an accident occurred. As a human, it's our responsibility to make him alive still ambulance arrives. He also explained about the step-by-step procedures to be followed.

## **Outcome of the Program:**

At the end of the seminar, each participants felt himself or herself better equipped to help people suffering from accidents or from a sudden illness. First aim is to prevent the victim's condition from worsening and help in the person's recovery.