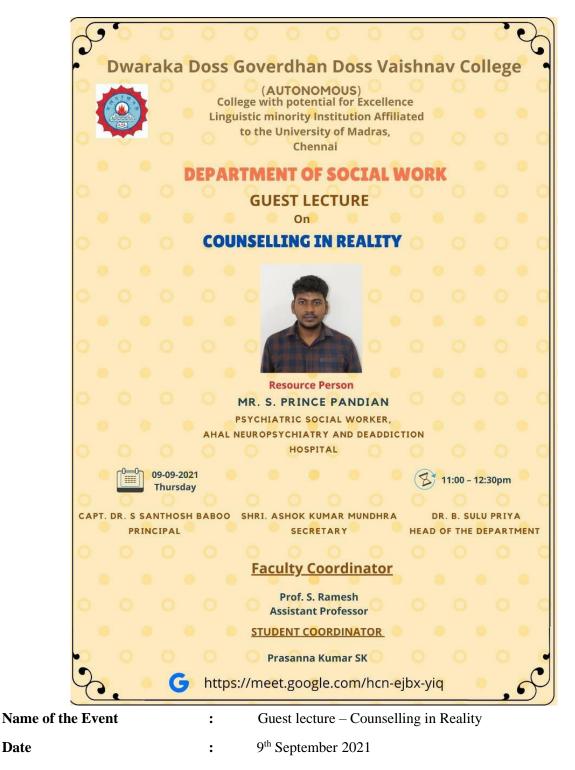

|
| DI. P. vidya                      |         | biology@dgvaishnavcollege.edu.in        |
| 60 Dr. S. Jagadeeswari            |         | jagadeeswari@dgvaishnavcollege.edu.in   |
| 61 Dr.B.Kirthiga                  |         | kirthiga@dgvaishnavcollege.edu.in       |
| 62 Dr. A. Mageswari               |         | mageswari@dgvaishnavcollege.edu.in      |
| 63 Dr.V. Rajalakshmi              |         | rajalakshmi.v@dgvaishnavcollege.edu.in. |
| 64 Dr.M. Abirami                  |         | abiramim@dgvaishnavcollege.edu.in       |



Date

DWARAKA DOSS GOVERDHAN DOSS VAISHNAV COLLEGE (Autonomous) **College with Potential for Excellence, Linguistic Minority Institution Affiliated to University of Madras** Arumbakkam, Chennai – 600 106

## **DEPARTMENT OF SOCIAL WORK**



| Venue                      | : | Google Meet                                       |
|----------------------------|---|---------------------------------------------------|
| Mode                       | : | Online                                            |
| Organizers                 | : | DG Vaishnav College, MSW Department               |
| Faculty coordinator        | : | Prof. Ramesh. S                                   |
| <b>Resource Person</b>     | : | Mr. Prince Pandian<br>(Psychiatric Social Worker) |
| No. of Staff Participants  | : | 2                                                 |
| No of Student Participants | : | 45                                                |
|                            |   |                                                   |

Name of the fa