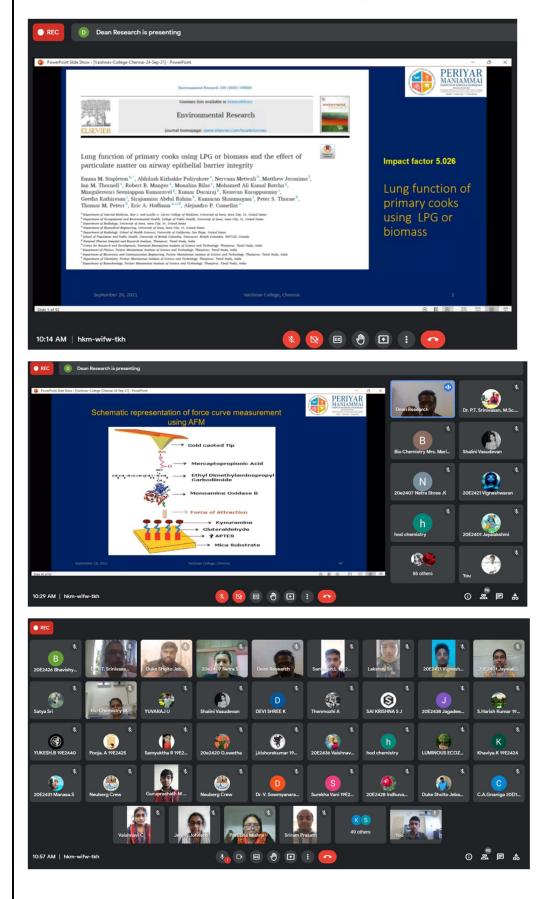

## **Detailed Report of the Programme:**

Professor T. Gowrieeswaran addressed on the topic of Drama and Tamil. He has recorded the history of Tamil drama in his speech. Furthermore, he recorded in his speech in detail how drama was used by people to identify and express their language, sense of liberation and culture.

#### **Outcome of the programme/event:**

- The students learned how the nature of drama is recorded from time to time in Tamil literature.
- Students learned the elements of drama to express an idea through play as they work together as a group.