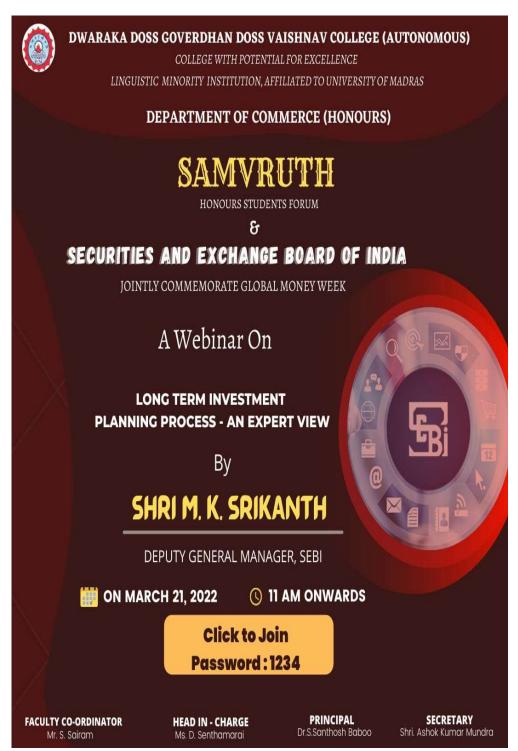

| 119 | 19E1543 | AKILESH S                     | III B.Com Honours |



(AUTONOMOUS)

| 120 | 19E1545 | JANANI M A          | III B.Com Honours |
|-----|---------|---------------------|-------------------|
| 121 | -       | Ms.D.SENTHAMARAI    | Head Incharge     |
| 122 | -       | Mr.S.SAIRAM         | Faculty           |
| 123 | -       | Mr.D.K.SELVA GANESH | Faculty           |
| 124 | _       | Ms.H.PURNIMA IYER   | Faculty           |



# **DEPARTMENT OF COMMERCE (HONOURS)**



| A Webinar on "Long term Investment Planning Process -<br>An expert View" |
|--------------------------------------------------------------------------|
|                                                                          |
|                                                                          |



|                                                        | Arumbakkam, Chemai – 000 100                 |
|--------------------------------------------------------|----------------------------------------------|
| Date                                                   | 21st March 2022                              |
| Time 11:00 Hours – 12:30 Hours (IST)                   |                                              |
| Resource Persons Mr.MK Srikanth (Deputy General manage |