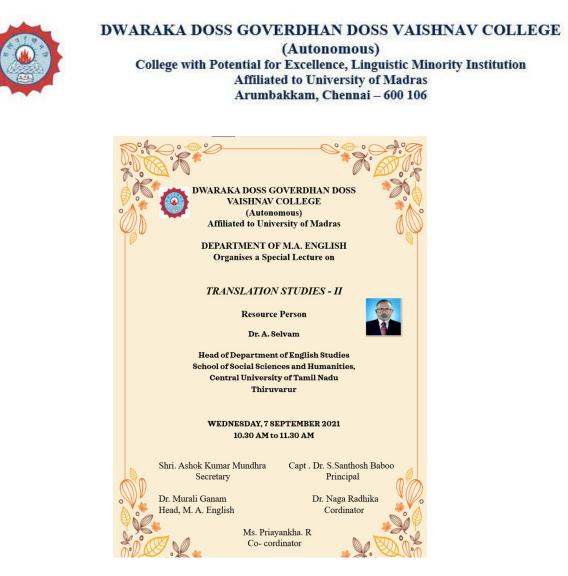

> முனைவர் மு.ஏழுமலை நிகழ்ச்சி ஒருங்கிணைப்பாளர்

நிகழிடம் : பாஷா சங்கம் - **ரைண்டாம் தளம்** 

(Autonomous) College with Potential for Excellence, Linguistic Minority Institution Affiliated to University of Madras Arumbakkam, Chennai – 600106.

(Autonomous) College with Potential for Excellence, Linguistic Minority Institution Affiliated to University of Madras Arumbakkam, Chennai – 600106.