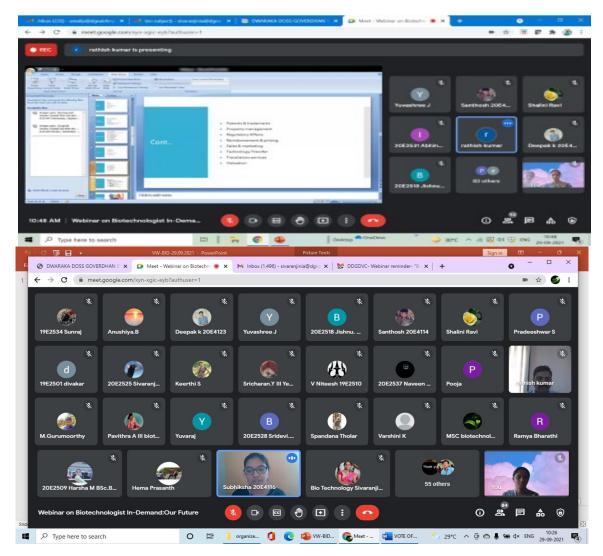

துவாரகதாஸ் கோவர்தன்தாஸ் வைணவக் கல்லூரி (தன்னாட்சி)

அரும்பாக்கம், சென்னை – 600 106. சென்னைப் பல்கலைக்கழகத்துடன் இணைப்புப் பெற்றது

<mark>ஆற்றல் வளத் தனித்தகுதி பெற்றது – மொழிவாரி சிறுபான்மை நிறுவனம்</mark>