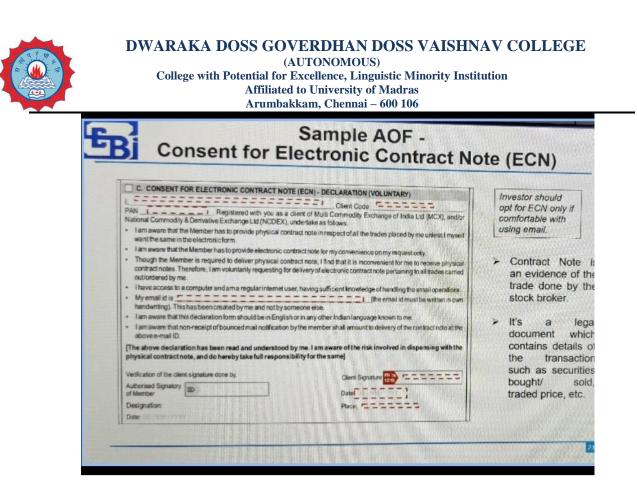

|                                 |

Ms.Poornima Explaining about filling up of KYC Forms



Ms.Poornima Explaining about ECN



LIST OF PARTICIPANTS FOR THE WEBINAR HELD ON 26-11-2021 ON OVERVIEW OF KYC PROCEDURES IN SECURITIES MARKET.

| S.No | Roll.No | Name                  | CLASS           |
|------|---------|-----------------------|-----------------|
| 1    | 21E1601 | R.SRIHARINANDAN       | I B.Com Honours |
| 2    | 21E1602 | ABHINAYA PC           | I B.Com Honours |
| 3    | 21E1603 | SAVITHA SRI PB        | I B.Com Honours |
| 4    | 21E1604 | PRANESH M K           | I B.Com Honours |
| 5    | 21E1605 | CHARU NETHRA M        | I B.Com Honours |
| 6    | 21E1606 | AFFRAA.S              | I B.Com Honours |
| 7    | 21E1607 | LAKSHMIPATHY S        | I B.Com Honours |
| 8    | 21E1608 | ZSHRUTHI V            | I B.Com Honours |
| 9    | 21E1609 | MADHUVANTHI M K       |