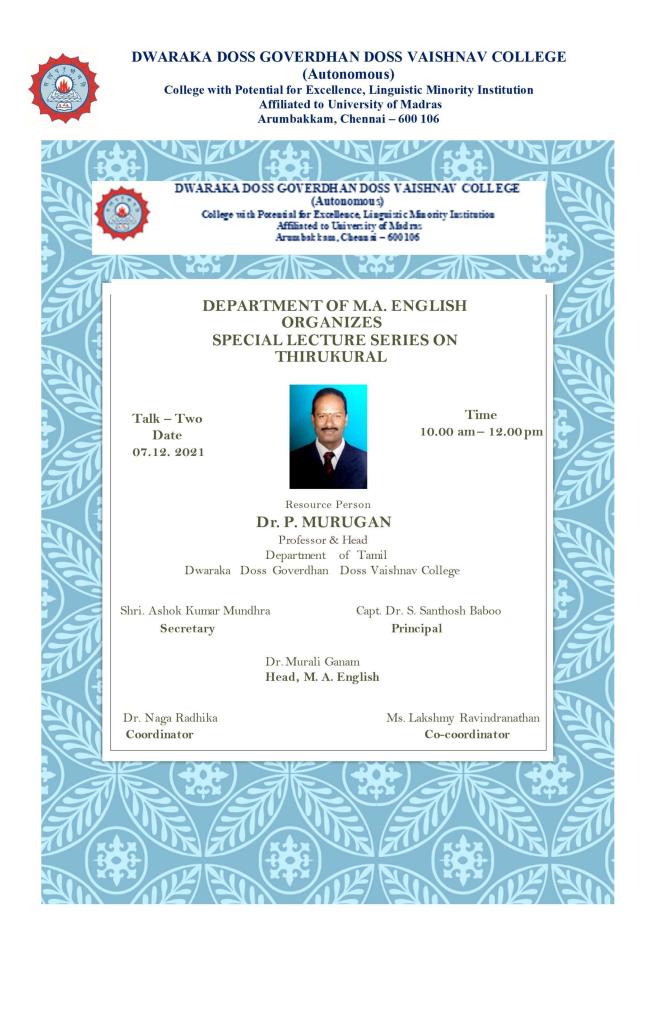

-----------------------|---------------|-------------------------------------------------|
| 17 | SAJITHA<br>MUNAVVARA. M                    | M. A. ENGLISH | DWARAKA DOSS GOVERDHAN<br>DOSS VAISHNAV COLLEGE |
| 18 | SHALINI.V                                  | M. A. ENGLISH | DWARAKA DOSS GOVERDHAN<br>DOSS VAISHNAV COLLEGE |
| 19 | SHRUTHY.R                                  | M. A. ENGLISH | DWARAKA DOSS GOVERDHAN<br>DOSS VAISHNAV COLLEGE |
| 20 | Dr. MURALI GANAM<br>(FACULTY)              | M. A. ENGLISH | DWARAKA DOSS GOVERDHAN<br>DOSS VAISHNAV COLLEGE |
| 21 | Ms. PRIYANKA . R.<br>(FACULTY)             | M. A. ENGLISH | DWARAKA DOSS GOVERDHAN<br>DOSS VAISHNAV COLLEGE |
| 22 | Ms. LAKSHMY<br>RAVINDRANATHAN<br>(FACULTY) | M. A. ENGLISH | DWARAKA DOSS GOVERDHAN<br>DOSS VAISHNAV COLLEGE |





Name of the event: Special Lecture on Thirukural (Talk one)
Date: 7 December 2021, 10.00 to 12. 00 PM
Venue: Basha Sangam, Dwaraka Doss Goverdhan Doss Vaishnav College
Mode: Offline
Organizers: M.A. English, Dwaraka Doss Goverdhan Doss Vaishnav College
Resource Person: Dr P. Murugan
Professor & Head
Department of Tamil

Dwaraka Doss Goverdhan Doss Vaishnav College

No. of Staff Participants: 1

No. of student participants: 17

#### **Detailed Report of the Programme:**

The Department of M.A. English, Dwaraka Doss Goverdhan Doss Vaishnav College, conducted the second special lecture of a series on *Thirukural* on 7 December 2021 from 10.00 am to 12.00 pm. The resource person was Dr. P. Murugan, Head, Department of Tamil, Dwaraka Doss Goverdhan Doss Vaishnav College.

The objective of t