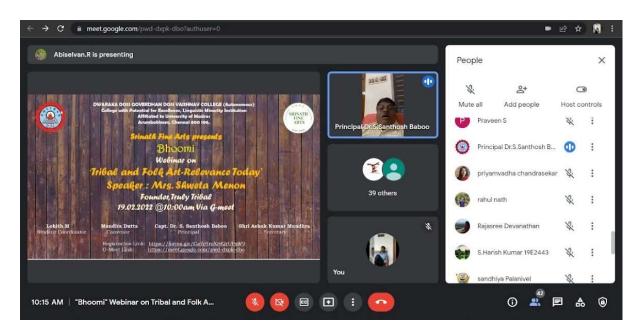

into their lives. It also shed light on the entrepreneurial potential of arts. The main purpose of the event was to reminisce and discuss the significant changes and innovations to various art forms which have happened over the years in this beautiful country and its preserved nature in today's



### DWARAKA DOSS GOVERDHAN DOSS VAISHNAV COLLEGE (Autonomous) College with Potential for Excellence, Linguistic Minority Institution Affiliated to University of Madras Arumbakkam, Chennai – 600106.

world. The event was held virtually on 19th February 2022. The event consisting of 46 students was enlightened to know more about the revival of ancient art and tradition in today's world. The Q&A session encouraged the students to raise their questions and queries to the chief guest.

# 14. Photos:







(Autonomous) College with Potential for Excellence, Linguistic Minority Institution Affiliated to University of Madras Arumbakkam, Chennai – 600106.



15. Student List:

| S.No. | Name of the Student      | Name of the College | Email ID                             |
|-------|--------------------------|---------------------|--------------------------------------|
| 1.    | Priyamvadha Chandrasekar | DG Vaishnav College | satyasailenka@gmail.com              |
| 2.    | M Jayapriya              | DDGDVC              | 21E2722@dgvaishnavcollege.ed<br>u.in |
| 3.    | Meerasree T M            | DDGDVC              | 20E3337@dgvaishnavcollege.ed<br>u.in |
| 4.    | J B Deepak               | DDGDVC              | jbdeepak01102001@gmail.com           |
| 5.    | Aadithya Abishek