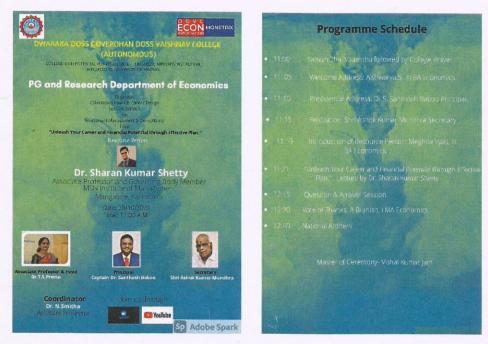

# **DEPARTMENT OF BUSINESS ADMINISTRATION (BBA)**

Event: Seminar - Health in Hands Date: 13/12/2021 Time: 11:00 Am – 1.30 Pm Speakers: Dr. N. Kiruthika & Mr. Surendar. C Mode of Delivery: Offline, Mini Auditorium Organizer: Department Of BBA

## DWARAKA DOSS GOVERDHAN DOSS VAISHNAV COLLEGE (Autonomous)

College with Potential for Excellence, Linguistic Minority Institution Affiliated to University of Madras Arumbakkam, Chennai – 600 106

Faculty Coordinator: Dr. K. Rao Prashanth Jyoty, Mrs. M. Mahalakshmi Priyadharshini Student Coordinator: Saran – III BBA B No. of beneficiaries (Students) : 160 No. of Staff Participants: 4 Report of the Program:

A seminar was organized by the BBA Department. Session 1 – taken over by Dr. N. Kiruthika, lead the sessions highlighting on the importance of cleanliness. She interacted about why personal hygiene is important, for instance, to have a better personality, a good health, for social reasons and for psychological issues. She ended up her session with an enthusiastic hand washing dance.

Our second Speaker Mr. Surendar. C started with the lecture of safe driving, accidents, golden time and CPR etc. Then he gave practical demonstration using a toy. He said, "CPR as a life saving measure for the victims" who got injured during an accident occurred. As a human, it's our responsibility to make him alive still ambulance arrives. He also explained about the step-by-step procedures to be followed.

## **Outcome of the Program:**

At the end of the seminar, each participants felt himself or herself better equipped to help people suffering from accidents or from a sudden illness. First aim is to prevent the victim's condition from worsening and help in the person's recovery.