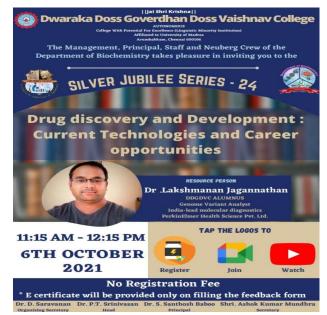

| 19E1545@dgvaishnavcollege.edu.in |

#### LIST OF FACULTY PARTICIPANTS

| S.No | Name                | Department                 | Mail ID                                  |
|------|---------------------|----------------------------|------------------------------------------|
| 1    | Ms.D.Senthamarai    | Dept of B.com<br>(Honours) | honsenthamaraid@dgvaishnavcollege.edu.in |
| 2    | Mr.S.Sairam         | Dept of B.com<br>(Honours) | honsairam@dgvaishnavcollege.edu.in       |
| 3    | Mr.D.K.Selva Ganesh | Dept of B.com<br>(Honours) | honselvaganesh@dgvaishnavcollege.edu.in  |
| 4    | Ms.Purnima Iyer     | Dept of B.com<br>(Honours) | purnimaiyer@dgvaishnavcollege.edu.in     |





PG & RESEARCH DEPARTMENT OF BIOCHEMISTRY

#### SILVER JUBILEE WEBINAR SERIES-24

#### **NEUBERG CREW**



**NAME OF THE EVENT**: "Drug discovery and Development: Current technologies and Career opportunities".

**DATE:** 6<sup>th</sup> October 2021

TIME: 11:15a.m-12: 15p.m

**MODE OF DELIVERY:** Google meet and YouTube live.

**ORGANIZER:** Neuberg crew, PG & Research Department of Biochemistry, Dwaraka Doss Goverdhan Doss Vaishnav College, Chennai.

FACULTY COORDINATOR: Dr. D. Saravanan, Asst. Prof., Department of Biochemistry

**RESOURCE PERSON**: Dr. Lakshmanan Jagannathan, Dwaraka Doss Goverdhan Doss Vaishnav College Alumnus, Genome variant analyst, India-lead Diagnostics, PerkinElmer Health science Pvt. Ltd.

**NO. OF STAFF PARTICIPANTS: 10 NO. OF STUDENT PARTICIPANTS: 151** 

**REPORT:** 

Neuberg crew of PG & Research Department of Biochemistry, Dwaraka Doss Goverdhan Doss Vaishnav C