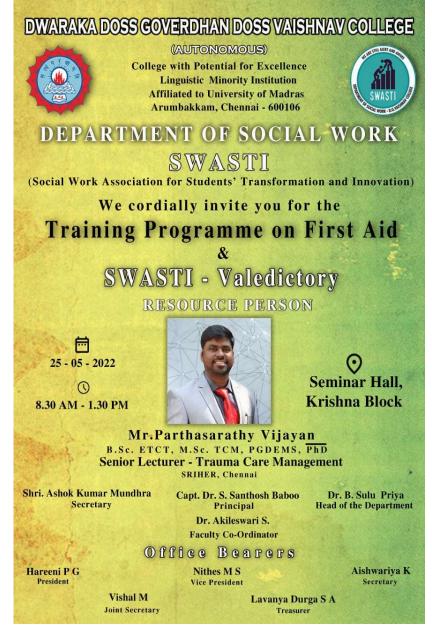

|                      |
|       |                   |              |                                                           |                      |
|       |                   |              |                                                           |                      |
|       |                   |              |                                                           |                      |
|       |                   |              |                                                           | The second second    |
| -     |                   |              |                                                           | All Street of Street |



# DEPARTMENT OF SOCIAL WORK TRAINING PROGRAMME ON FIRST AID &VALEDICTORY

### Soft copy of invitation:



Name of the event: Training Programme on First Aid Date: 25/05/2022



DWARAKA DOSS GOVERDHAN DOSS VAISHNAV COLLEGE (Autonomous) College with Potential for Excellence, Linguistic Minority Institution **Affiliated to University of Madras** Arumbakkam, Chennai – 600 106 Time: 8:30 AM - 1.30 PM Venue: SEMINAR HALL, KRISHNA BLOCK, DDGD VAISHNAV COLLEGE, ARUMBAKKAM, CHENNAI - 106. Mode: OFFLINE Organizers: Hareeni P.G, Aishwarya K, Nithes M S, Vishal M, Lavanya Durga S A Faculty Coordinator: Dr. Akileswari S Resource Person: Mr. PARTHASARATHY VIJAYAN, Senior Lecturer, Trauma care management, SRIHER, Chennai.

**Staff Participants: 7** Student participants: 80

# **DETAILED REPORT**

The student office bearers of SWASTI (Social Work Association for Students' Transformation and Innovation) alon