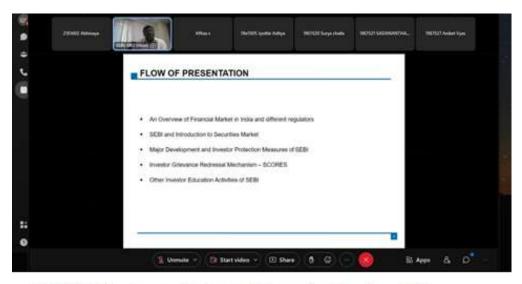

ur future and be smarter about money". The session was hosted by Ms.Abhinaya, (Student of First Year) followed by a welcome address and formal introduction about the resource person by Ms.Affraa (Student of First Year). The Resource Person Mr.MK Srikanth detailed the participants on the process of investment and various tips on purchasing securities. Further, he delivered comprehensive lecture on DEMAT system and SEBI regulations. He spent his valuable time patiently to address questions raised by the participants. Session ended up with the Vote of thanks proposed by Ms.Affraa (Student of First Year)



# OUTCOME OF THE PROGRAM

- Students can be good acumen and know-how to deal with securities.
- Students can able to demonstrate the functioning of Securities and Exchange Board of India.



Mr.M.K.Srikanth narrating the participants about the flow of this Webinar



Mr.M.K.Srikanth briefing Help Desk of SEBI



## LIST OF STUDENTS PARTICIPANTS

| S.No | Roll No | Name                 | Department         | Mail ID                          |
|------|---------|----------------------|--------------------|----------------------------------|
| 1    | 21E1601 | R Sriharinandan      | B.Com<br>Honours A | 21E1601@dgvaishnavcollege.edu.in |
|      |         |                      | B.Com              |                                  |
| 2    | 21E1602 | Abhinaya Pc          | Honours A          | 21E1602@dgvaishnavcollege.edu.in |
| 3    | 21E1603 | Savitha Sri P B      | B.Com              | 21E1603@dgvaishnavcollege.edu.in |
|      |         |                      | Honours A<b