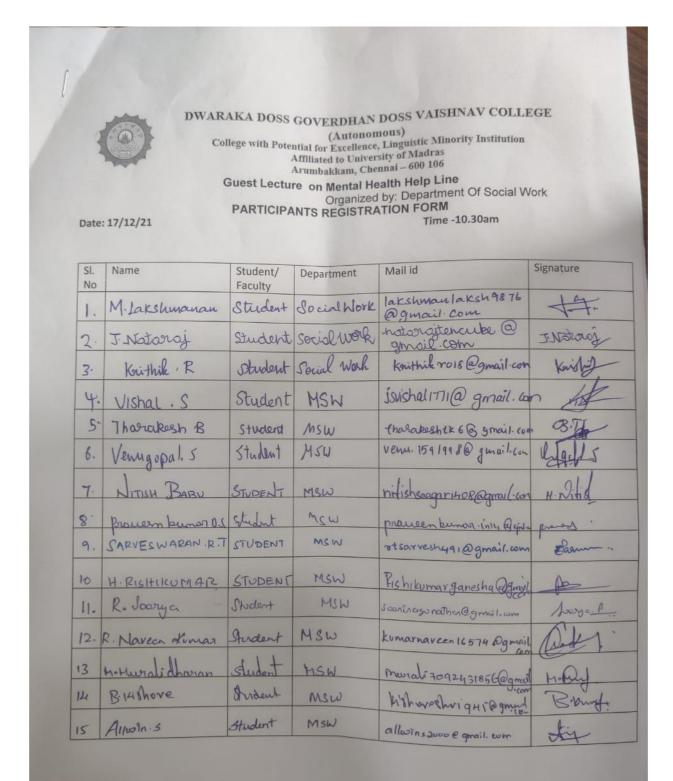

துவாரகதாஸ் கோவர்தன்தாஸ் வைணவக் கல்லூரி (தன்னாட்சி)

அரும்பாக்கம், சென்னை – 600 106. சென்னைப் பல்கலைக்கழகத்துடன் இணைப்புப் பெற்றது

<mark>ஆற்றல் வளத் தனித்தகுதி பெற்றது – மொழிவாரி சிறுபான்மை நிறுவனம்</mark>