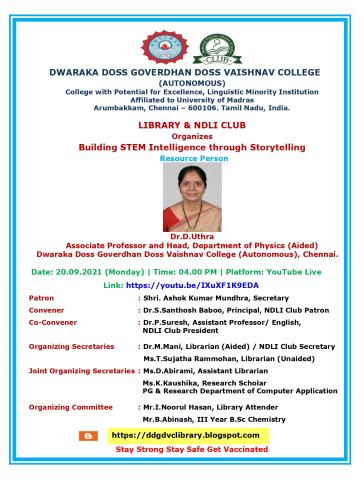

|
| 9.     | Mr. I. Noorul Hasan                | P.A.                                                                        |
| 10.    | Dr. V. Sowmyanarayanan             | Bann                                                                        |
| 11.    | Ms. Sujatha                        | k som the                                                                   |
| 12.    | Ms. Kalyani                        | EN halia i                                                                  |
| 13.    | Mr. Imran                          | 1 mil                                                                       |

Blog Link:

https://ddgdvclibrary.blogspot.com/2021/12/book-release-function-29122021.html



1. Soft copy of the invitation



- 2. Name of the event : Building STEM Intelligence through Storytelling
- 2.1 In Association with : DDGDVC NDLI CLUB 3. Date : 20.09.2021 3.1 Time : 04.00PM to 05.00 PM 4. Venue : Library : Online 5. Mode 6. Co-Convener : Dr.P.Suresh, Assistant Professor/ English, NDLI Club President 6.1 Organizing Secretaries : Dr.M.Mani, Librarian (Aided) / NDLI Club Secretary Ms.T.Sujatha Rammohan, Librarian (Unaided)



# DWARAKA DOSS GOVERDHAN DOSS VAISHNAV COLLEGE (Autonomous)

#### College with Potential for Excellence, Linguistic Minority Institution Affiliated to University of Madras Arumbakkam, Chennai – 600 106

| 6.2 Joint Organizing Secretaries                                                   | : Ms.D.Abirami, Assistant Librarian<br>Ms.K.Kaushika, Research Scholar<br>PG & Research Departme