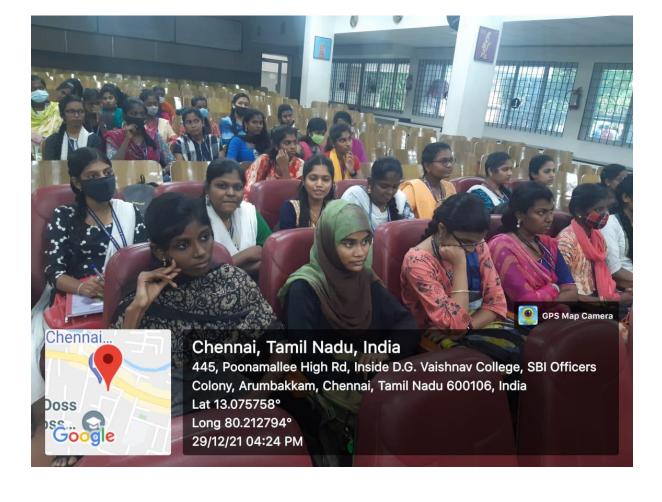

Department of Fine Arts, Eastern University,

Sri Lanka.

No. of Staff Participants: 15

No. of student participants: 86

#### **Outcome of the programme/event:**

- The students learned how the nature of drama is recorded from time to time in Tamil literature.
- Students learned the elements of drama to express an idea through play as they work together as a group.