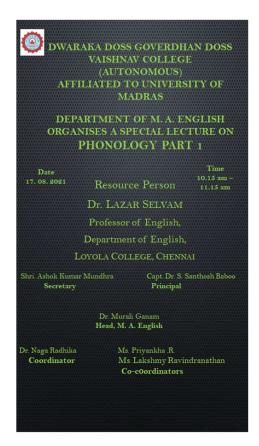

DOSS   |               |         |
|    | K.P. PRIYANKA | VAISHNAV COLLEGE | MA ENGLISH    | 20E4266 |
| 17 |               | DWARAKA DOSS     |               |         |
|    | A. PRAVEEN    | GOVERDHAN DOSS   |               |         |
|    | KUMAR         | VAISHNAV COLLEGE | M.A. ENGLISH  | 20E4256 |
| 18 | Ms. LAKSHMY   |                  |               |         |
|    | RAVINDRANATHA | DWARAKA DOSS     |               |         |
|    | Ν             | GOVERDHAN DOSS   |               |         |
|    | (FACULTY)     | VAISHNAV COLLEGE | M.A. ENGLISH  | NA      |
| -  |               |                  |               |         |



(Autonomous) College with Potential for Excellence, Linguistic Minority Institution Affiliated to University of Madras Arumbakkam, Chennai – 600 106



Name of the event: Special Lecture on Phonology- Part 1

Date: 17 August 2021, 10.15-11.15 am

Venue: Zoom

Mode: Online

Organizers: M.A. English, Dwaraka Doss Goverdhan Doss Vaishnav College

Resource Person: Dr Lazar Selvam, Professor of English,

Loyola College, Chennai

No. of Staff Participants: 3

No. of student participants: 19

#### **Detailed Report of the Programme:**

The Department of M.A. English, Dwaraka Doss Goverdhan Doss Vaishnav College, conducted the first part of a special lecture series on Phonology on 17 August 2021 from



#### DWARAKA DOSS GOVERDHAN DOSS VAISHNAV COLLEGE (Autonomous) College with Potential for Excellence, Linguistic Minority Institution Affiliated to University of Madras Arumbakkam, Chennai – 600 106

10.15- 11.15am. The resource person was Dr La