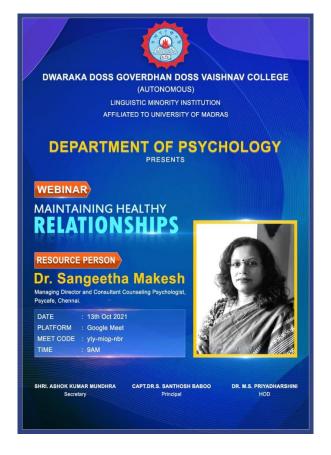

## 10. Outcome of the programme/event

This is an initiative of our Department to help students, research scholars and staffs to achieve self-motivation, improve time and stress management. Through this initiative we believe that our students can achieve time management and motivate themselves to achieve a great future.



11. Photos(Geo tagged) / YouTube link

12. Student list with names and signature. If no attendance sheet, feedback form needs to be attached. This can be sent as separate excel. https://docs.google.com/spreadsheets/d/101g8rhbpFvzW1zWL4C-LDT5KZk7w6H4j9xOD1CMxLTY/edit?usp=sharing Click here for feedback form https://docs.google.com/forms/d/e/1FAIpQLScx-\_-U-GBBxNyxMEoLlcB5KP2z\_1-HspGsWj2JMYNzzPmiWw/viewform



# Webinar on "Maintaining Healthy Relationships" -13.10.2021



Event: Webinar on "Maintaining Healthy Relationships"

Platform: Google Meet

Date:13<sup>th</sup>October2021Time: 09.00 am

Organizers: Department of Psychology, Dwaraka Doss Goverdhan Doss Vaishnav College

**Resource Person:** Dr. Sangeetha Makesh, Managing Director and Consultant Counseling Psychologist, Psycafe, Chennai

No: of Participants : 100

## **Report**:

A remarkable webinar on 'MAINTAINING HEALTHY RELATIONSHIPS' was conducted exclusively for the students by the Psychology Department of Dwaraka Doss Goverdhan Doss Vaishnav College on 13th October 2021. Dr. Sangeetha Makesh was the honorary guest. She is the Managing Director and Consultant Counseling Psychologist of PSYCAFE. She is also an affiliate



EAP counselling Psychologist for various corporate and industries. Her a