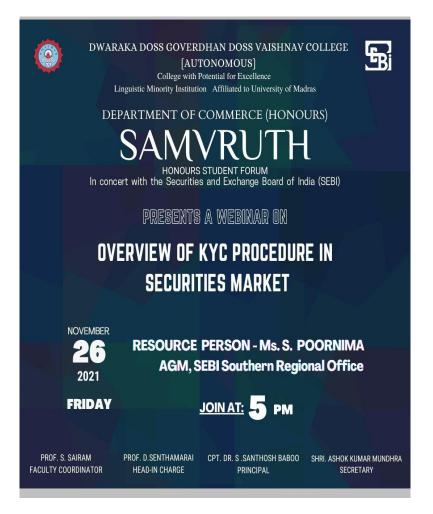

| NARASIMHAN          | 9677193381 | &TAXATION        |
| 56 |         |                     |            | II B.Com FINANCE |
| 56 | 20E3354 | SANTHOSH P          | 9025911541 | &TAXATION        |
| 57 |         |                     |            | II B.Com FINANCE |
| 57 | 20E3355 | E.KALAI SELVI       | 9840114019 | &TAXATION        |
| 58 |         |                     |            | II B.Com FINANCE |
| 38 | 20E3357 | DARSHINI SWATHI     | 9986013776 | &TAXATION        |
| 59 |         |                     |            | II B.Com FINANCE |
| 39 | 20E3358 | ASWIN VIJAY         | 7904309989 | &TAXATION        |
| 60 |         |                     |            | II B.Com FINANCE |
| 00 | 20E3359 | ARAVIN G R          | 9003089337 | &TAXATION        |



Arumbakkam, Chennai – 600 106



| Topic                                | Overview of KYC Procedures in Securities Market          |  |
|--------------------------------------|----------------------------------------------------------|--|
| Date                                 | 26 <sup>th</sup> November 2021                           |  |
| Time 17:00 Hours – 18:00 Hours (IST) |                                                          |  |
| Pagouroo Dorson                      | Ms. Poornima,                                            |  |
| Resource Person                      | Assistant General Manager, SEBI Southern Regional Office |  |
| Mode Online – Cisco Webex            |                                                          |  |
|                                      | Samvruth, Honours Student Forum