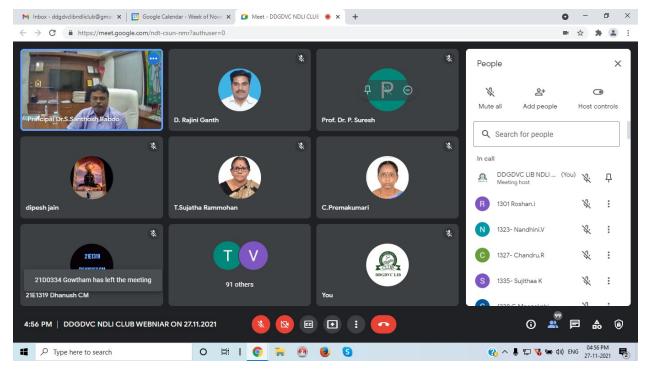

துவாரகதாஸ் கோவர்தன்தாஸ் வைணவக் கல்லூரி (தன்னாட்சி)

அரும்பாக்கம், சென்னை – 600 106. சென்னைப் பல்கலைக்கழகத்துடன் இணைப்புப் பெற்றது

<mark>ஆற்றல் வளத் தனித்தகுதி பெற்றது – மொழிவாரி சிறுபான்மை நிறுவனம்</mark>

> முனைவர் மு.ஏழுமலை நிகழ்ச்சி ஒருங்கிணைப்பாளர்

நிகழிடம் : பாஷா சங்கம் - **ரைண்டாம் தளம்** 

(Autonomous) College with Potential for Excellence, Linguistic Minority Institution Affiliated to University of Madras Arumbakkam, Chennai – 600106.

Name of the event: Special Guest Lecture - 1

Date: 29.12.2021

Venue: Dwaraka Auditorium

Mode: Online

Organizers: Tamil Literature & Institutional Innovation Council

Faculty coordinator: Dr. M. Elumalai

**Resource Person:** T. Gowrieeswaran, Lecturer,

(Autonomous) College with Potential for Excellence, Linguistic Minority Institution Affiliated to University of Madras Arumbakkam, Chennai – 600106.