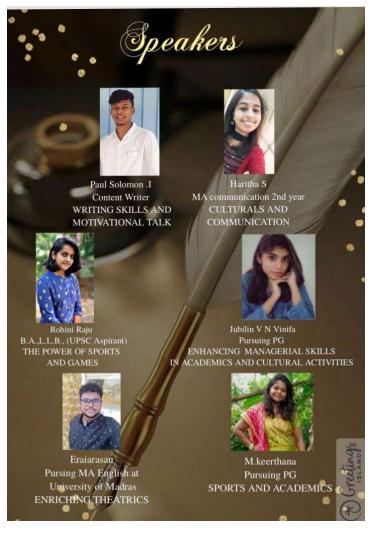

-------|-------------|----------------------|
| 1     | Pooja Naarayan | 20E3885     | DGVC                 |
| 2     | Jayashree      | 20d1951     | DGVC                 |
| 3     | SUSHUMITHA T   | 20E3882     | DG VAISHNAV          |
| 4     | Kalaimani.C    | 20E3911     | D.G. VaishnavCollege |
| 5     | Sanjay         | 20E3903     | DGVC                 |
| 6     | S vijay kumar  | 20E3901     | DG VAISHNAV          |
| 7     | Shakesh S      | 20E3905     | D.G. VaishnavCollege |
| 8     | Priyankha. R   |             | D.G. VaishnavCollege |



#### A REPORT ON ALUMNI TALK 2021 :





# DWARAKA DOSS GOVERDHAN DOSS VAISHNAV COLLEGE (Autonomous)

College with Potential for Excellence, Linguistic Minority Institution Affiliated to University of Madras Arumbakkam, Chennai – 600 106



- 1) **DATE** :6<sup>th</sup> October 2021 (06/10/2021).
- 2) PURPOSE OF THE MEET : An Alumni Motivational Talk.
- 3) PLATFORM: Google Meet.
- **4) FACULTY COORDINATOR:** Ms. Nandhini Praveen, Ms. Deepa Balendran, Mr. J. Praveen Prabhu.
- **5) STUDENT COORDINATOR:** Koushik. S 2<sup>nd</sup> year, VasanthaMary.W 3<sup>rd</sup> year (Programme Coordinators)
- **6) NO. OF STUDENTS :** 70



#### 7) A DETAILED REPORT ON THE PROGRAMME:

The Department of B. A. English Conducted an Alumni TalkProgramme for the current B.A.Englishstudents. Six Alumni Speakers were invited to share their views on the course and department. The Speakers enriched the students with their highly motivational talks.

The event started with emcee's greetings (Pranav.k), he welcomed all the staff members and the Alumn