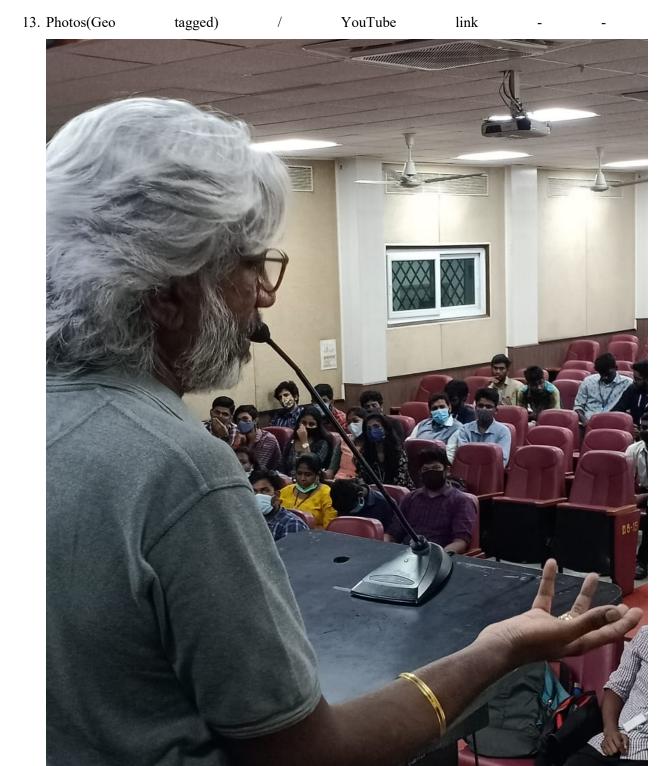

## Photos (Geo tagged) / YouTube link:

DWARAKA DOSS GTOVERDHAN DOSS VAISHNAV COLLEGE ARUMBAKKAM, CHENNAL (AUTONOMOUS)

LAMIL LITERATURE DEPARTMENT

INSTITUTION'S INNOVATION COUNCIL.

WEBINAR ON DRAMA AND TAMIL . (R9.12.2022)