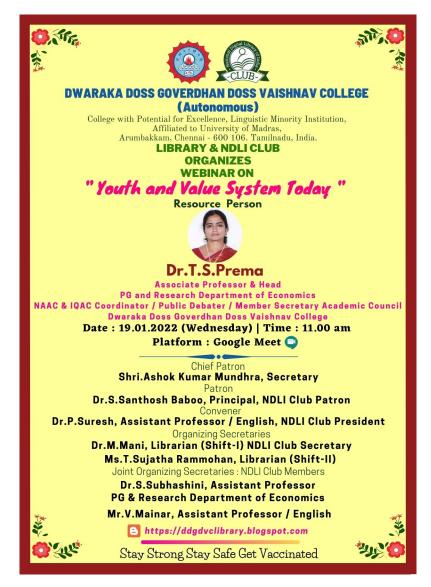

நீறுவனப் புதுமைக் குழுமமும்

あののである」 ちしあるしる

இணையவழியிலான பன்னாட்டுச் சிறப்புச் சொற்பொழிவுக் கூட்டம் - 1

நேரம் : மாலை 4 மணி

நாள் : 29.12.2021

புதன்கிழமை

சிறப்புச் சொற்பொழிவாளர்

## பேராசிரியர் து.கௌரீஸ்வரன்

விரிவுரையாளா், நுண்கலைத்துறை கிழக்குப் பல்கலைக்கழகம், இலங்கை.

# பொருள் : நாடகமும் தமிழும்

Sommily : https://meet.google.com/cqa-yice-ojc அனைவரையும் வருக! வருக!! என அன்புடன் அழைப்பவர்கள்

முனைவர் சேது. சந்தோஷ்பாபு திருவாளர் அசோக்குமார் முந்த்ரா கல்லூரிச் செயலர்

கல்லூரி முதல்வர்

முனைவர் ப.முருகன் தமிழ்த்துறைத் தலைவர்

முனைவர் ஆர். குமரன் துணைத் தலைவர், நிறுவனப் புதுமைக் குழுமம்

முனைவர் கு.சுதாகர் தமிழ் இலக்கியத்துறைத் தலைவர்

முனைவர் பி.வித்யா ஒருங்கிணைப்பாளர், நிறுவனப் புதுமைக் குழுமம்

> முனைவர் மு.ஏழுமலை நிகழ்ச்சி ஒருங்கிணைப்பாளர்

நிகழிடம் : பாஷா சங்கம் - **ரைண்டாம் தளம்** 

(Autonomous) College with Potential for Excellence, Linguistic Minority Institution Affiliated to University of Madras Arumbakkam, Chennai – 600106.