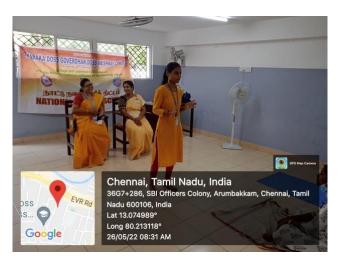

23

## **DETAILS OF THE PROGRAMME:**

The NSS Unit-II of Dwaraka Doss Goverdhan Doss Vaishnav College organised a YOGA SESSION for the NSS Volunteer. Ms. Valarmathi, Yoga trained NSS Volunteer has taught different Asanas to the other NSS Volunteers. The main motive of the session was to make the volunteers know about the importance of Yoga in leading a healthy and peaceful lifestyle and teach them few asana and meditation techniques to improve memory power and concentrate better for their exams.

## **OUTCOME OF THE PROGRAMME/EVENT:**

- > The girls were taught useful Yoga Asana.
- > Meditation practices were encouraged and induced in the minds of NSS Volunteers.
- > The positive impact of doing yoga was emphasized and the Participants understood the significance of it.

## **PICTURES**







(Autonomous) College with Potential for Excellence Linguistic Minority Institution Affiliated to University of Madras Arumbakkam, Chennai – 600106









## Chennai, Tamil Nadu, India

Doss

0SS... 😒

Google

Dwaraka Doss Goverdhan Doss Vaishnav College, Goverdhan block 2nd floor GokulBagh, 233, Poonamallee High Rd, SBI Officers Colony, Arumbakkam, Chennai, Tamil Nadu 600106, India Lat 13.07551° Long 80.212532° 26/05/22 08:44 AM

GPS Map Camera



(Autonomous) College with Potential for Excellence Linguistic Minority Institution Affiliated to University of Madras Arumbakkam, Chennai – 600106







**Participants of the event** 



(Autonomous) College with Potential for Excellence Linguistic Minority Institution Affiliated to University of Madras Arumbakkam, Chennai – 600106