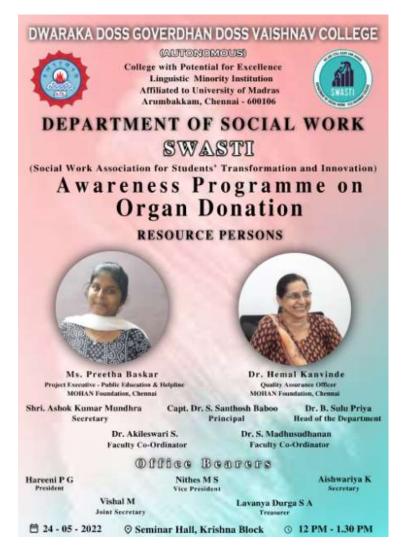

|                |           |
|      |                  |                                     |                |           |
|      |                  |                                     |                |           |
|      |                  |                                     |                |           |
|      |                  |                                     |                |           |
|      |                  |                                     |                |           |
|      |                  |                                     |                |           |
|      |                  |                                     |                |           |



# DEPARTMENT OF SOCIAL WORK

# AWARENESS PROGRAMME ON ORGAN DONATION

Soft copy of invitation:



Name of the event: Awareness Programme on Organ Donation

Date: 24.05.2022

Venue: Seminar Hall, Krishna Block

Mode: Offline



Faculty coordinator: Dr. S. Madhusudhanan

Dr. Akileshwari

Resource Person: Dr. Hemal Kanvinde

Quality Assurance Officer

MOHAN Foundation, Chennai

### Ms. Preetha Baskar

Project Executive - Public Education & Helpline

MOHAN Foundation, Chennai

Mr. Ganesh

Marketing Exectuive of Mohan Foundation

No. of Staff Participants: 07

No. of student participants: 83

### DETAILED REPORT OF THE PROGRAM

The Awareness program about Organ Donation by MOHAN FOUNDATION begin at 12.05 PM followed by the Welcome Address to welcome the Gathering and the guests which was done by Swetha . R of first year MSW and Sanjana Gopinath from first year MSW Introduced the guest amo