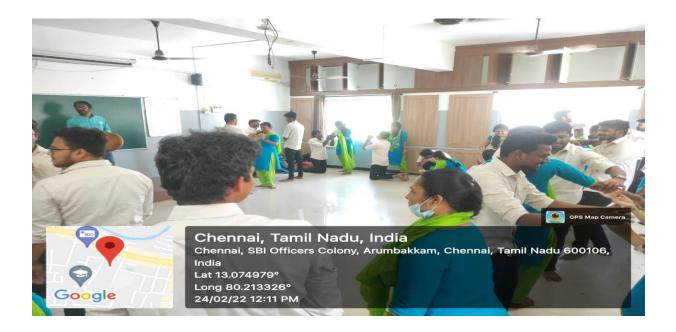

Our second Speaker Mr. Surendar. C started with the lecture of safe driving, accidents, golden time and CPR etc. Then he gave practical demonstration using a toy. He said, "CPR as a life saving measure for the victims" who got injured during an accident occurred. As a human, it's our responsibility to make him alive still ambulance arrives. He also explained about the step-by-step procedures to be followed.

## **Outcome of the Program:**

At the end of the seminar, each participants felt himself or herself better equipped to help people suffering from accidents or from a sudden illness. First aim is to prevent the victim's condition from worsening and help in the person's recovery.