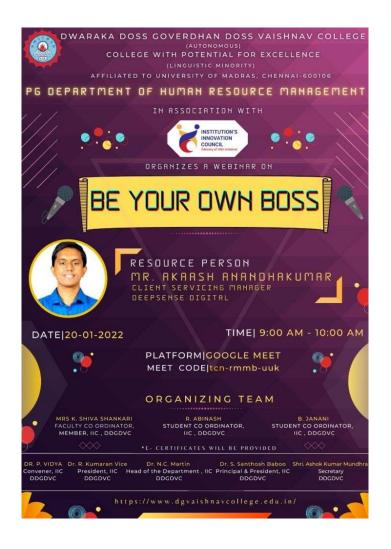

ssistant Professor           |
| 47 |                   | Dr. Murali Ganam           |                  | Faculty (DGVC, M. A. English) |
| 48 |                   | Dr.Nagaradhika             |                  | Faculty (DGVC, M. A. English) |
| 49 |                   | Ms. Priyanka. R.           |                  | Faculty (DGVC, M. A. English) |
| 50 |                   | Ms. Lakshmy Ravindranathan |                  | Faculty (DGVC, M. A. English) |
|    |                   |                            |                  |                               |



(Autonomous), College with Potential for Excellence, (Linguistic Minority Institution), Affiliated to University of Madras, Arumbakkam, Chennai-600106



#### Invitation (paste in word doc of report ) and also enclose JPEG format



| 2. Name of the event         | : A Webinar on 'Be Your Own Boss'                    |
|------------------------------|------------------------------------------------------|
| 3. Date                      | : 20/01/2021                                         |
| 4. Platform/Venue            | : Google Meet                                        |
| 5. Mode                      | : Online                                             |
| 6. Organizers                | : PG Dept. of MA HRM                                 |
| 7. Faculty Coordinator       | : K. Shiva Shankari, Asst. Prof., MA HRM             |
| 8. Resource Person           | : Mr. Akash Anandha Kumar, Client Servicing Manager, |
| Deepsense Digital, 9884541   | 1910                                                 |
| 9. N