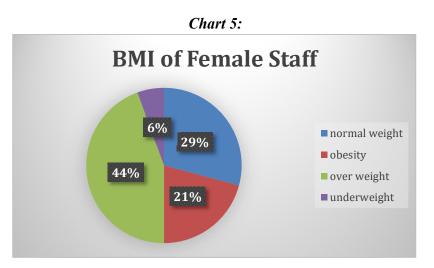

% of male students are Obese; 21.98% of male students are Overweight; 20.84% of male students have a BMI less than Normal.



The above chart shows that 42.70% of female students have normal BMI; 6.03% of female students come under the Obese category; 18.59% of female students are Overweight; 27.63% of female students have a BMI less than Normal.





The above chart shows the overall BMI of the students. It reveals that 50.96% of students have Normal BMI; 5.26% are Obese; 21.05% are Overweight and 22.71% are Underweight.



# Analysis of the Body Mass Index of the Staff

The above chart shows that 35% of the male staff members have a Normal BMI; 24.48% of male staff members are Obese; 38.77% of male staff members are Overweight; 2.04% of male staff members have a BMI less than Normal.





The above chart shows that 29.16% of the female staff members have Normal BMI; 20.83% of female staff members come under the Obese category; 44.44% of female staff members are Over Weight; 5.55% of female staff members have a BMI less than Normal.



The above chart shows that the overall BMI of the staff members. It reveals that 31.40% of the staff members have a Normal BMI; 22.31% of them are Obese; 42.14% are Overweight and 5.13% are Underweight.



#### **Photos:**













#### **Student Participation List**

DWARAKA DOSS GOVERDHAN DOSS VAISHNAV COLLEGE

(Autonomous)

College with potential Excellence, Linguistic Minority Institution

Affiliated to University of Madras, Arumbakkam, Chennai-600 106

WHAT'S YOUR BMI ?

#### BODY MASS INDEX SCREENING CAMP

Students Participation Li