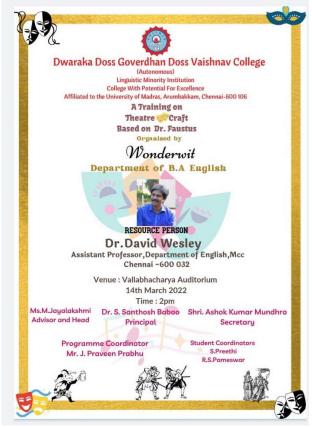

|



DWARAKA DOSS GOVERDHAN DOSS VAISHNAV COLLEGE (Autonomous) College with Potential for Excellence, Linguistic Minority Institution

Affiliated to University of Madras Arumbakkam, Chennai – 600 106

**TRAINING PROGRAMME ON THEATRE CRAFT BASED ON DR. FAUSTUS -REPORT 1. Soft copy of the Invite:** 



- 2. Name of the Event: Training Programme on Theatre Craft Based on Dr. Faustus
- 3. Date & time: 22nd March 2022, 2pm
- 4. Venue: Vallabacharya Auditorium
- 5. Mode: offline
- 6. Faculty coordinators: Mr. Praveen Prabhu J
- 7. Chief Guest : Dr. S. Santosh Baboo (Principal)
- 8. **Resource Person:** Dr. David Wesley, Assistant Professor of English, Madras Christian College
- 9. No. of staff participants: 5
- 10. No. of students participants: 62
- 11. Detailed report:



The Department of B.A. English conducted a training programme on theatre craft based on Dr. Fastus organised by *Wonderwit*. The main objective of the training programme was to enlighten the students to gain a wide knowledge on theatre and drama. The training programme concluded with a question and answer session. The tr