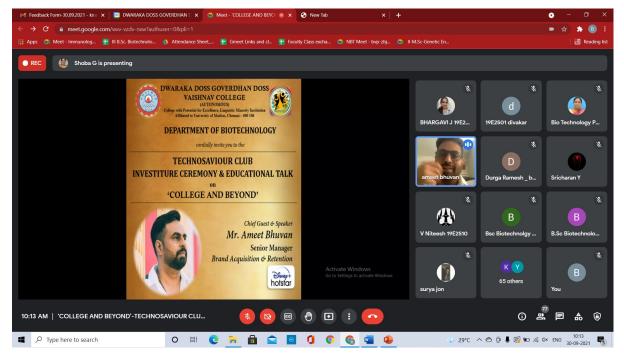

ills and techniques.

The resource person answered to all the queries raised by the students, most of which included apprehensions and doubts related to career path. He motivated the students realise their talents and develop soft skills. The session ended with the announcement of the technosaviour club office bearers and members for the academic year 2021-2022.

### **Outcome of the programme/event:**

Through this programme, the participants

- Learnt about the other creative opportunities other than research
- Gained information on the necessary soft skills and hard skills
- Got motivated to discover hidden talents



(Autonomous)

College with Potential for Excellence, Linguistic Minority Institution, Affiliated to University of Madras,

Arumbakkam, Chennai – 600 106

### **Photos:**



### Investiture Ceremony & Educational Talk-College and Beyond



The Resource person Mr. Ameet Bhuvan delivering his talk

# DWARAKA DOSS GOVERDHAN DOSS VAISHNAV COLLEGE (Autonomous) College with Potential for Excellence, Linguistic Minority Institution, Affiliated to University of Madras, Arumbakkam, Chennai – 600 106 Image: Mathematical States and States an



Announcement of office bearers by the Resource person

# Participant list

### **Faculty members:**

| S.No. | Name of the Faculty     |  |  |  |  |
|-------|-------------------------|--|--|--|--|
| 1     | Dr. M.D. Balakumaran    |  |  |  |  |
| 2     | Dr. P. Amali            |  |  |  |  |
| 3     | Dr.A.Sivaranjini        |  |  |  |  |
| 4     | Ms. S. Uma              |  |  |  |  |
| 5     | Dr. P. Indumathi        |  |  |