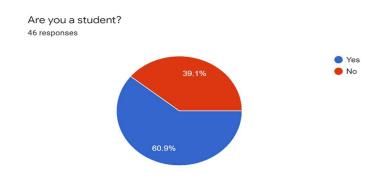

cipants with an overview of Literary Theory along with the prevailing challenges in the field of study. The speaker traced the evolution of various schools of theory and explained about them. He distinguished between theory and criticism and spoke at length about Formalism, New Criticism, Psychoanalytictheory, Marxist theory, Reader-Response theory, Structuralism, Post-Structuralism, New Historicism, Culture Studies and Gender Criticism.

There were 46 participants in total, consisting of students and teachers. The vote of thanks was proposed by Dr. Naga Radhika.

### **Outcome of the programme:**

The participants were enlightened on the basic idea behind each theory and its necessity in contemporary research. The program was well received by all the participants.

## Participants' Data



#### Photos from the Webinar







#### Attendance

| SI No | Timestamp         | Name with salutation  | If student,      | If faculty,         |
|-------|-------------------|-----------------------|------------------|---------------------|
| 1     | 9/8/2021 12:10:14 | K. Mugesh Pillai      |                  | Assistant Professor |
| 2     | 9/8/2021 12:10:37 | Rajabhau Patil        | Post graduate    | Assistant Professor |
| 3     | 9/8/2021 12:10:45 | I Sathiyaseelan       |                  | Assistant Professor |
| 4     | 9/8/2021 12:10:50 | Ms Sangeetha D        | Post graduate    |                     |
| 5     | 9/8/2021 12:10:52 | Srinivasa BabuAmpalam | Post graduate    | Assistant Professor |
| 6     | 9/8/2021 12:11:14 | A. Praveen Kumar      | Post graduate    |