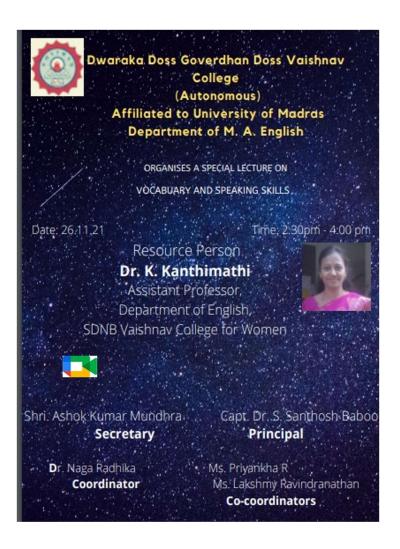

துவாரகதாஸ் கோவர்தன்தாஸ் வைணவக் கல்லூரி (தன்னாட்சி)

அரும்பாக்கம், சென்னை – 600 106. சென்னைப் பல்கலைக்கழகத்துடன் இணைப்புப் பெற்றது

<mark>ஆற்றல் வளத் தனித்தகுதி பெற்றது – மொழிவாரி சிறுபான்மை நிறுவனம்</mark>

நீறுவனப் புதுமைக் குழுமமும்

あののである」 ちしあるしる

இணையவழியிலான பன்னாட்டுச் சிறப்புச் சொற்பொழிவுக் கூட்டம் - 1

நேரம் : மாலை 4 மணி

நாள் : 29.12.2021

புதன்கிழமை

சிறப்புச் சொற்பொழிவாளர்

## பேராசிரியர் து.கௌரீஸ்வரன்

விரிவுரையாளா், நுண்கலைத்துறை கிழக்குப் பல்கலைக்கழகம், இலங்கை.

# பொருள் : நாடகமும் தமிழும்

Sommily : https://meet.google.com/cqa-yice-ojc அனைவரையும் வருக! வருக!! என அன்புடன் அழைப்பவர்கள்

முனைவர் சேது. சந்தோஷ்பாபு திருவாளர் அசோக்குமார் முந்த்ரா கல்லூரிச் செயலர்

கல்லூரி முதல்வர்

முனைவர் ப.முருகன் தமிழ்த்துறைத் தலைவர்

முனைவர் ஆர். குமரன் துணைத் தலைவர், நிறுவனப் புதுமைக் குழுமம்

முனைவர் கு.சுதாகர் தமிழ் இலக்கியத்துறைத் தலைவர்

முனைவர் பி.வித்யா ஒருங்கிணைப்பாளர், நிறுவனப் புதுமைக் குழுமம்

> முனைவர் மு.ஏழுமலை நிகழ்ச்சி ஒருங்கிணைப்பாளர்

நிகழிடம் : பாஷா சங்கம் - **ரைண்டாம் தளம்** 

(Autonomous) College with Potential for Excellence, Linguistic Minority Institution Affiliated to University of Madras Arumbakkam, Chennai – 600106.