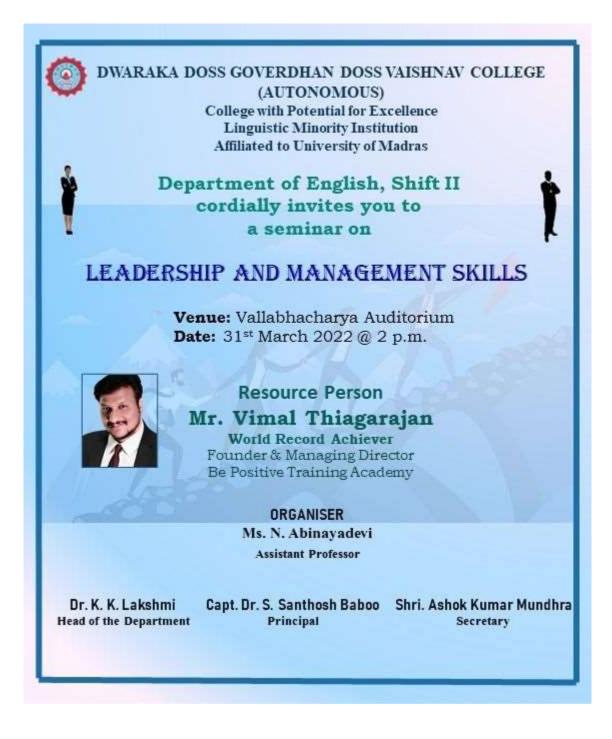

|                              |                          |                        |
|                                                     |                              |                          |                        |
|                                                     |                              |                          |                        |
|                                                     |                              |                          |                        |
|                                                     |                              |                          |                        |

(b)



(Autonomous) College with Potential for Excellence, Linguistic Minority Institution Affiliated to University of Madras Arumbakkam, Chennai – 600 106



NAME OF THE EVENT: Seminar on "Leadership and Management Skills"

DATE :

31<sup>st</sup> March, 2022

|                            | OSS GOVERDHAN DOSS VAISHNAV COLLEGE<br>(Autonomous)<br>Potential for Excellence, Linguistic Minority Institution<br>Affiliated to University of Madras<br>Arumbakkam, Chennai – 600 106 |
|----------------------------|-----------------------------------------------------------------------------------------------------------------------------------------------------------------------------------------|
| TIME :                     | 2 pm                                                                                                                                                                                    |
| MODE:                      | Offline