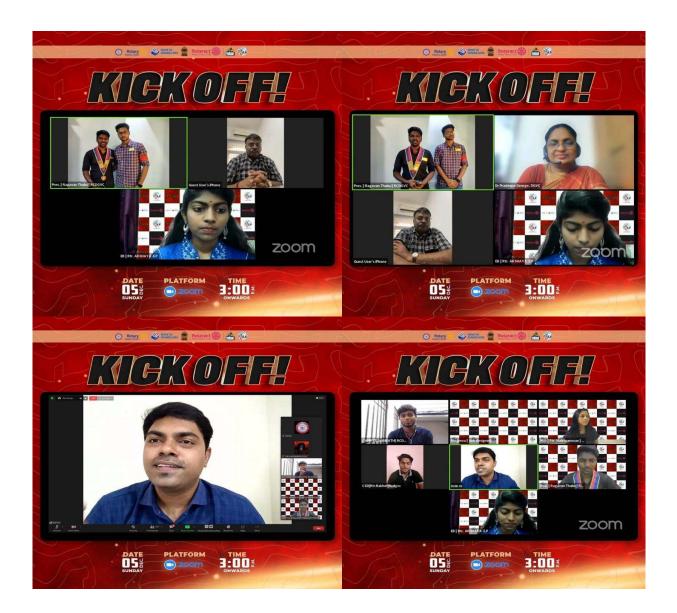

Vaishnav college has successfully accomplished the task of orienting the freshers about the Club, Rotaract and Rotary through our orientation program, KICK - OFF'21. The speaker Rtr. PP. Lenin Mani spoke on the topic history of rotaract and the benefits of rotaract. Followed by the session we had an ice-breaking session done by one of the club members to make the event more interactive.



**OUTCOME OF THE PROGRAMME/EVENT:** The freshers of the college who were interested in joining the club got a chance to know in detail about the organization, how it functions and what are benefits it offers for the students to develop themselves. This event served as a brochure to those who wanted to choose a right place for them to shine.

### **PHOTOS / YOUTUBE LINK:**

https://youtu.be/qF bIRFGQqE





### STUDENT PARTICIPATION LIST

| NAME                     | EMAIL ID                                                                                                                                                         | DEPARTMENT                                                                                                                                                                                                                                                                                                                                                                                                                                                                                                                 | ROLL<br>NO