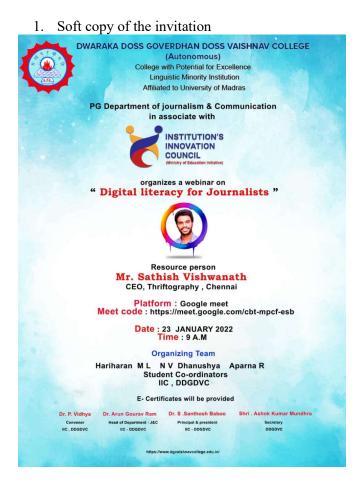

துவாரகதாஸ் கோவர்தன்தாஸ் வைணவக் கல்லூரி (தன்னாட்சி)

அரும்பாக்கம், சென்னை – 600 106. சென்னைப் பல்கலைக்கழகத்துடன் இணைப்புப் பெற்றது

<mark>ஆற்றல் வளத் தனித்தகுதி பெற்றது – மொழிவாரி சிறுபான்மை நிறுவனம்</mark>