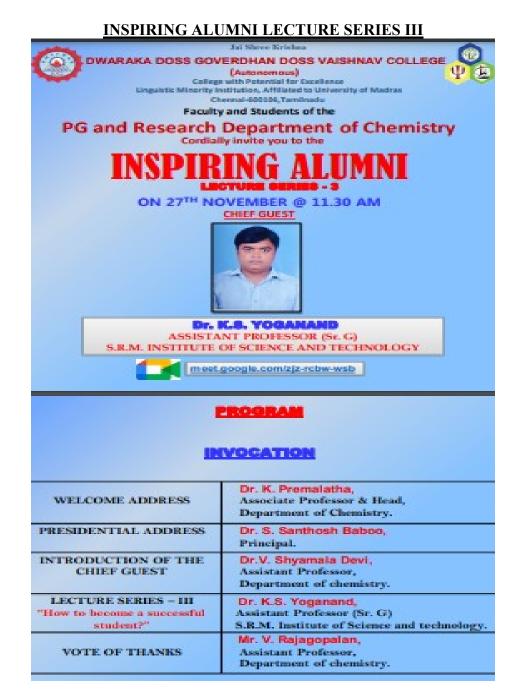

துவாரகதாஸ் கோவர்தன்தாஸ் வைணவக் கல்லூரி (தன்னாட்சி)

அரும்பாக்கம், சென்னை – 600 106. சென்னைப் பல்கலைக்கழகத்துடன் இணைப்புப் பெற்றது

<mark>ஆற்றல் வளத் தனித்தகுதி பெற்றது – மொழிவாரி சிறுபான்மை நிறுவனம்</mark>