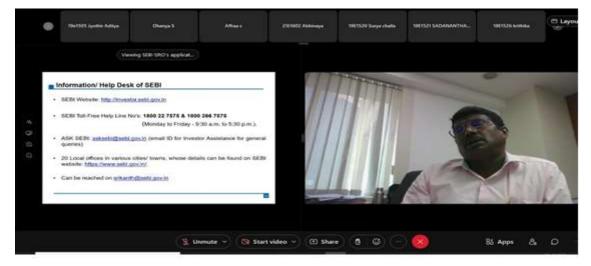

(Student of First Year) followed by a welcome address and formal introduction about the resource person by Ms.Affraa (Student of First Year). The Resource Person Mr.MK Srikanth detailed the participants on the process of investment and various tips on purchasing securities. Further, he delivered comprehensive lecture on DEMAT system and SEBI regulations. He spent his valuable time patiently to address questions raised by the participants. Session ended up with the Vote of thanks proposed by Ms.Affraa (Student of First Year)



# OUTCOME OF THE PROGRAM

- Students can be good acumen and know-how to deal with securities.
- Students can able to demonstrate the functioning of Securities and Exchange Board of India.



Mr.M.K.Srikanth narrating the participants about the flow of this Webinar



Mr.M.K.Srikanth briefing Help Desk of SEBI



## LIST OF STUDENTS PARTICIPANTS

| S.No | Roll No | Name                 | Department         | Mail ID                          |
|------|---------|----------------------|--------------------|----------------------------------|
| 1    | 21E1601 | R Sriharinandan      | B.Com<br>Honours A | 21E1601@dgvaishnavcollege.edu.in |
|      |         |                      | B.Com              |                                  |
| 2    | 21E1602 | Abhinaya Pc          | Honours A          | 21E1602@dgvaishnavcollege.edu.in |
| 3    | 21E1603 | Savitha Sri P B      | B.Com              | 21E1603@dgvaishnavcollege.edu.in |
|      |         |                      | Honours A<br>B.Com |                                  |
| 4    | 21E1604 | Pranesh M K