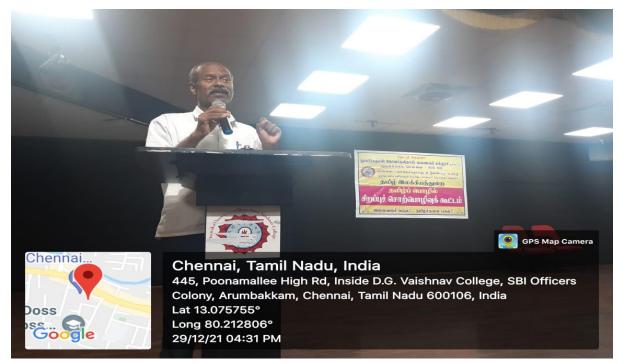

Name of the event: Special Guest Lecture - 1

Date: 29.12.2021

Venue: Dwaraka Auditorium

Mode: Online

Organizers: Tamil Literature & Institutional Innovation Council

Faculty coordinator: Dr. M. Elumalai

**Resource Person:** T. Gowrieeswaran, Lecturer,

Department of Fine Arts, Eastern University,

Sri Lanka.

No. of Staff Participants: 15

No. of student participants: 86

## **Detailed Report of the Programme:**

Professor T. Gowrieeswaran addressed on the topic of Drama and Tamil. He has recorded the history of Tamil drama in his speech. Furthermore, he recorded in his speech in detail how drama was used by people to identify and express their language, sense of liberation and culture.