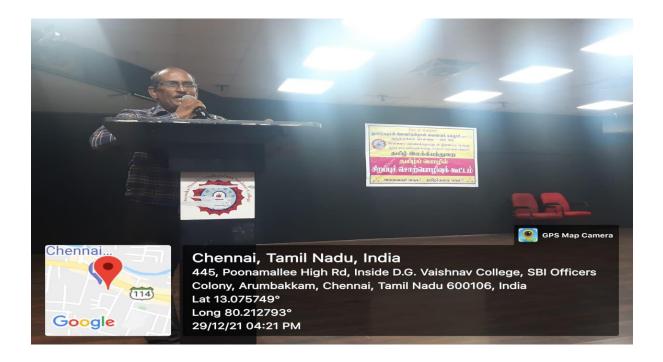

Name of the event: Special Guest Lecture - 1

Date: 29.12.2021

Venue: Dwaraka Auditorium

Mode: Online

Organizers: Tamil Literature & Institutional Innovation Council

Faculty coordinator: Dr. M. Elumalai

**Resource Person:** T. Gowrieeswaran, Lecturer,

## **Detailed Report of the Programme:**

Professor T. Gowrieeswaran addressed on the topic of Drama and Tamil. He has recorded the history of Tamil drama in his speech. Furthermore, he recorded in his speech in detail how drama was used by people to identify and express their language, sense of liberation and culture.