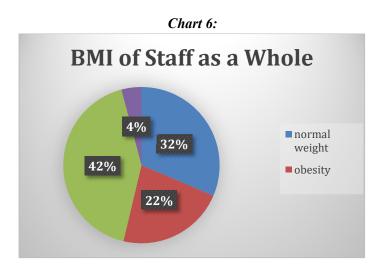

18.59% of female students are Overweight; 27.63% of female students have a BMI less than Normal.





The above chart shows the overall BMI of the students. It reveals that 50.96% of students have Normal BMI; 5.26% are Obese; 21.05% are Overweight and 22.71% are Underweight.



# Analysis of the Body Mass Index of the Staff

The above chart shows that 35% of the male staff members have a Normal BMI; 24.48% of male staff members are Obese; 38.77% of male staff members are Overweight; 2.04% of male staff members have a BMI less than Normal.





The above chart shows that 29.16% of the female staff members have Normal BMI; 20.83% of female staff members come under the Obese category; 44.44% of female staff members are Over Weight; 5.55% of female staff members have a BMI less than Normal.



The above chart shows that the overall BMI of the staff members. It reveals that 31.40% of the staff members have a Normal BMI; 22.31% of them are Obese; 42.14% are Overweight and 5.13% are Underweight.



#### **Photos:**













#### **Student Participation List**

DWARAKA DOSS GOVERDHAN DOSS VAISHNAV COLLEGE

(Autonomous)

College with potential Excellence, Linguistic Minority Institution

Affiliated to University of Madras, Arumbakkam, Chennai-600 106

WHAT'S YOUR BMI ?

#### BODY MASS INDEX SCREENING CAMP

Students Participation List

94 C

| Sl.no | NAME               | DEPARTMENT    | MAIL ID                           | SIGNATURE    |
|-------|--------------------|---------------|-----------------------------------|--------------|
| 1     | S. Asowind Rosan   | B.Com (MM)