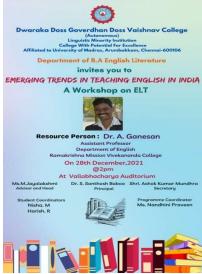

|                     |                  |                                                                                  |

Total 61 Students

V Roveen Roman



A Report on English Language Teaching Workshop

# 1. Soft copy of the Invitation:



- 2. Name of the Event: Emerging Trends in Teaching English in India (A workshop on ELT)
- 3. Date & time: 28<sup>th</sup> December 2021, 2pm
- 4. Venue: Vallabacharya Auditorium (DG.Vaishnav College).
- 5. Mode: offline
- 6. Faculty coordinator: Ms. Nandhini Praveen.
- 7. Chief Guest : Dr. S. Santosh Baboo (Principal)
- 8. **Resource Person :** Dr. A. Ganesan, Assistant professor, Vivekananda College, Chennai Contact Number: 9710777713
- 9. No. of staff participants: 4
- 10. No. of students participants: 42

#### **11. Detailed report on the workshop :**

The Department of B.A English Literature conducted a workshop on English Language Teaching entitled "Emerging Trends in English Language Teaching in India". The workshop focused on the concept of emerging pedagogies and methodologies.D