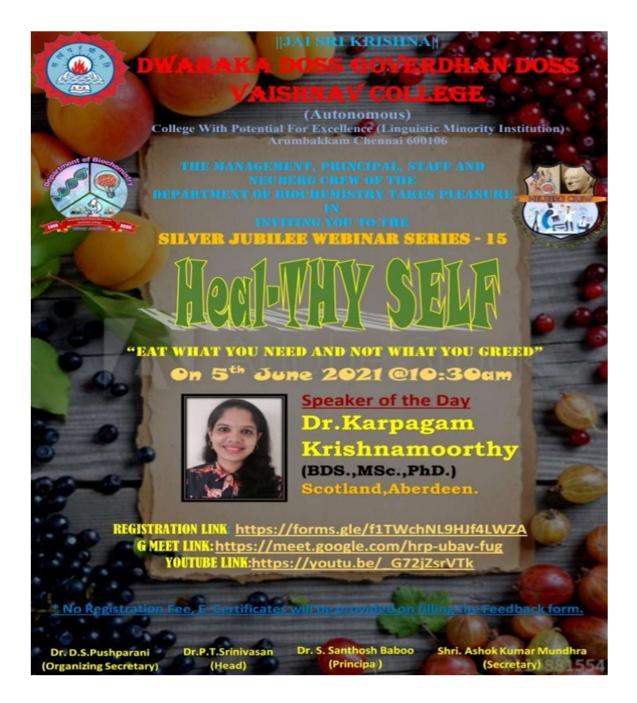

------------------------|
| 153 | Jagadeeshwaran.V | UG II YEAR  | 20e2438@dgvaishnavcollege.edu.in |
| 154 | Mothishwar S     | UG II YEAR  | 20E2418@dgvaishnavcollege.edu.in |
| 155 | Dr. S. Sivakumar | FACULTY     | sivabio@gmail.com                |
| 156 | R Manojkumar     | UG II YEAR  | 20E2425@dgvaishnavcollege.edu.in |
| 157 | Tamilarasan V    | PG I YEAR   | tamilarasantamil1362@gmail.com   |
| 158 | Nandhan          | UG II YEAR  | 20E2435@dgvaishnavcollege.edu.in |
| 159 | Abirami.S        | UG III YEAR | abirami1323s@gmail.com           |
| 160 | S Prasanna Kumar | UG III YEAR | prasannagila@gmail.com           |
| 161 | Abhishek Jain    | PG I YEAR   | abhijaingandhi@gmail.com         |



# PG & RESEARCH DEPARTMENT OF BIOCHEMISTRY SILVER JUBILEE WEBINAR SERIES NEUBERG CREW



Name of the event: "Heal Thy Self - Eat what You Need Not WhatYou Greed" Date: 05.06.2021

Day: Saturday
Time :10.30 A.M-12.30 P.M.
Mode of Delivery: Google meet and youtube
Organizer: Neuberg crew, PG & Research Department of Biochemistry, Dwaraka Doss Goverdhan Doss Vaishnav College, Chennai
Faculty Coordinator: Dr. D.S.Pushparani,Assistant Professor,Dept of Biochemistry, Dwaraka Doss Goverdhan Doss Goverdhan Doss Vaishnav College.
Resource person: Dr.Karpagam Krishnamoorthy BDS.,M.Sc.,PhD., Aberdeen, Scotland.

## **NO. OF STAFF PARTICIPANTS: 38 NO. OF STUDENT PARTICIPANTS: 230**

## **Report:**

PG & Research Department of Biochemistry - Neuberg Crew, D.G Vaishnav College, Arumbakkam" organized a **Webinar on "Heal Thy Self- Eat What You Need Not What You Greed**" on 5<sup>th</sup> J