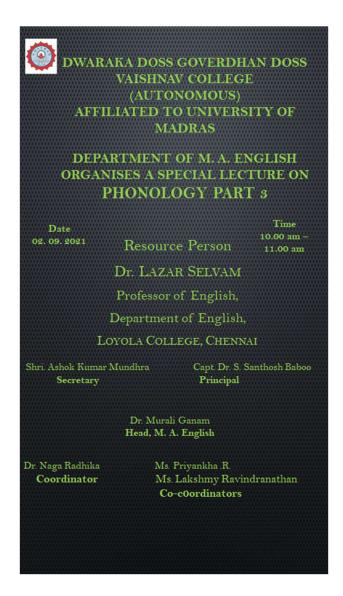

| 9/21/2021  |
|     | I. Priya       | Doss Vaishnav College  |            | 20E4251     | 11:11:45   |
| 11  |                | Dwaraka Doss Goverdhan | MA English |             | 9/21/2021  |
|     | Aishwarya .M   | Doss Vaishnav College  |            | 20E4255     | 11:12:01   |
| 12  |                | Dwaraka Doss Goverdhan | MA English |             | 9/21/2021  |
|     | Beryl Johanna  | Doss Vaishnav College  |            | 20E4259     | 11:13:07   |
| 13  | Pooja          | Dwaraka Doss Goverdhan | MA English |             | 9/21/2021  |
|     | Srinivasan     | Doss Vaishnav College  |            | 20E4260     | 11:47:31   |



(Autonomous) College with Potential for Excellence, Linguistic Minority Institution Affiliated to University of Madras Arumbakkam, Chennai – 600 106



Name of the event: Special Lecture on Phonology- Part 3

Date: 2 September, 2021, 10.00 to 11.00 am

Venue: Google Meet

Mode: Online

Organizers: M.A. English, Dwaraka Doss Goverdhan Doss Vaishnav College

Resource Person: Dr Lazar Selvam, Professor of English,



(Autonomous) College with Potential for Excellence, Linguistic Minority Institution Affiliated to University of Madras Arumbakkam, Chennai – 600 106

Loyola College, Chennai

#### No. of Staff Participants: 1

No. of student participants: 17

#### **Detailed Report of the Programme:**

The Department of M.A. English, D.G. Vaishnav College, conducted a special lecture on Special Lecture on Phonology- Part 3 on 2 September, 2021 from 10.00 to 11.00 am. The resource person was Dr Lazar Selvam, Professor of English, Loyola College