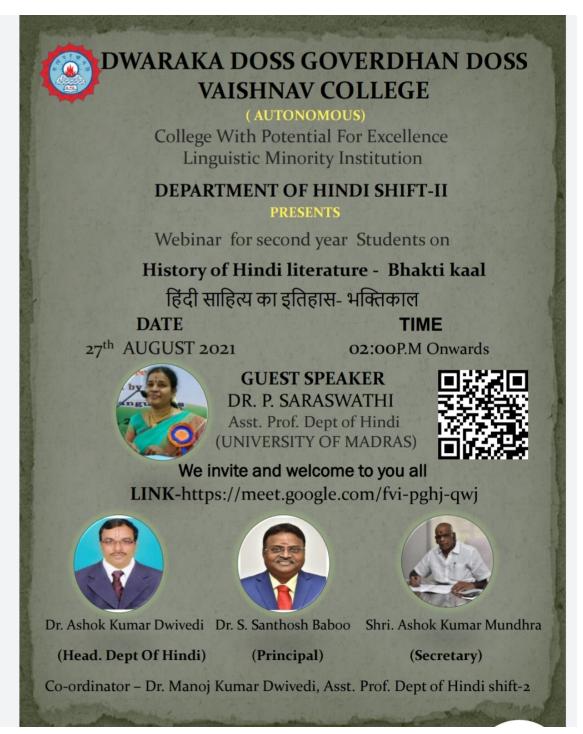

துவாரகதாஸ் கோவர்தன்தாஸ் வைணவக் கல்லூரி (தன்னாட்சி)

அரும்பாக்கம், சென்னை – 600 106. சென்னைப் பல்கலைக்கழகத்துடன் இணைப்புப் பெற்றது

<mark>ஆற்றல் வளத் தனித்தகுதி பெற்றது – மொழிவாரி சிறுபான்மை நிறுவனம்</mark>

நீறுவனப் புதுமைக் குழுமமும்

あののである」 ちしあるしる

இணையவழியிலான பன்னாட்டுச் சிறப்புச் சொற்பொழிவுக் கூட்டம் - 1

நேரம் : மாலை 4 மணி

நாள் : 29.12.2021

புதன்கிழமை

சிறப்புச் சொற்பொழிவாளர்

## பேராசிரியர் து.கௌரீஸ்வரன்

விரிவுரையாளா், நுண்கலைத்துறை கிழக்குப் பல்கலைக்கழகம், இலங்கை.

# பொருள் : நாடகமும் தமிழும்

Sommily : https://meet.google.com/cqa-yice-ojc அனைவரையும் வருக! வருக!! என அன்புடன் அழைப்பவர்கள்

முனைவர் சேது. சந்தோஷ்பாபு திருவாளர் அசோக்குமார் முந்த்ரா கல்லூரிச் செயலர்

கல்லூரி முதல்வர்

முனைவர் ப.முருகன் தமிழ்த்துறைத் தலைவர்

முனைவர் ஆர். குமரன் துணைத் தலைவர், நிறுவனப் புதுமைக் குழுமம்

முனைவர் கு.சுதாகர் தமிழ் இலக்கியத்துறைத் தலைவர்

முனைவர் பி.வித்யா ஒருங்கிணைப்பாளர், நிறுவனப் புதுமைக் குழுமம்

> முனைவர் மு.ஏழுமலை நிகழ்ச்சி ஒருங்கிணைப்பாளர்

நிகழிடம் : பாஷா சங்கம் - **ரைண்டாம் தளம்** 

(Autonomous) College with Potential for Excellence, Linguistic Minority Institution Affiliated to University of Madras Arumbakkam, Chennai – 600106.