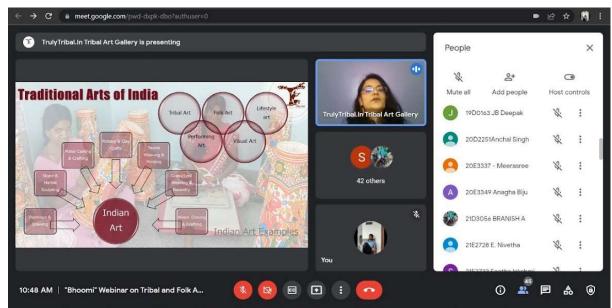

to their lives. It also shed light on the entrepreneurial potential of arts. The main purpose of the event was to reminisce and discuss the significant changes and innovations to various art forms which have happened over the years in this beautiful country and its preserved nature in today's



### DWARAKA DOSS GOVERDHAN DOSS VAISHNAV COLLEGE (Autonomous) College with Potential for Excellence, Linguistic Minority Institution Affiliated to University of Madras Arumbakkam, Chennai – 600106.

world. The event was held virtually on 19th February 2022. The event consisting of 46 students was enlightened to know more about the revival of ancient art and tradition in today's world. The Q&A session encouraged the students to raise their questions and queries to the chief guest.

# 14. Photos:







(Autonomous) College with Potential for Excellence, Linguistic Minority Institution Affiliated to University of Madras Arumbakkam, Chennai – 600106.



15. Student List:

| S.No. | Name of the Student      | Name of the College | Email ID                             |
|-------|--------------------------|---------------------|--------------------------------------|
| 1.    | Priyamvadha Chandrasekar | DG Vaishnav College | satyasailenka@gmail.com              |
| 2.    | M Jayapriya              | DDGDVC              | 21E2722@dgvaishnavcollege.ed<br>u.in |
| 3.    | Meerasree T M            | DDGDVC              | 20E3337@dgvaishnavcollege.ed<br>u.in |
| 4.    | J B Deepak               | DDGDVC              | jbdeepak01102001@gmail.com           |
| 5.    | Aadithya Abishek         |