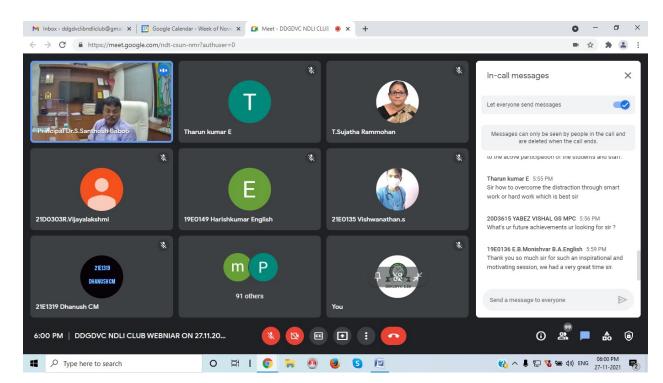

## Photos (Geo tagged) / YouTube link:

DWARAKA DOSS GTOVERDHAN DOSS VAISHNAV COLLEGE ARUMBAKKAM, CHENNAL (AUTONOMOUS)

LAMIL LITERATURE DEPARTMENT

INSTITUTION'S INNOVATION COUNCIL.

WEBINAR ON DRAMA AND TAMIL . (R9.12.2022)