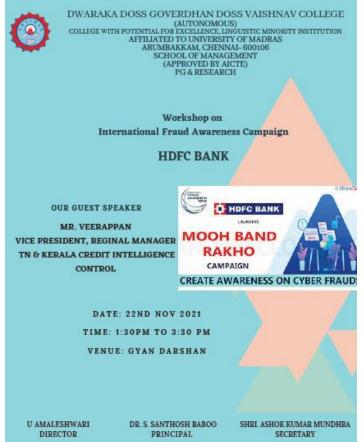

. Martin (HOD), and other faculty member and the organizing team, Department of Human Resource Management, DG Vaishnav college.

#### 12. Outcome of the programme/event

It was a highly informative and Interactive session. All the participants enjoyed the session and gained more knowledge on the topic, everything was crisp and clear. few key takeaways from the session are;

- 1) Pleasing people is called Fawning, and it leaves us growthless.
- 2) Perception: past experiences and it's individualistic.
- 3) Neuroception: reality and it's generic.
- 4) Engagement is about cognition, emotion and behaviour.
- 5) Neuroception and perception are interlinked. It's a cycle.

#### 13. Photos(Geo tagged) / YouTube link :

https://www.youtube.com/watch?v=BO9WGIYffsg



1. Soft copy of the invitation



- 2. Name of the event: International Fraud Awareness campaign
- 3. Date: 22/11/2021
- 4. Venue: Gyan Dharshan
- 5. Mode : offline
- 6. Organizers: MBA Department
- 7. Faculty coordinator: Dr. Amaleshwari HOD
- Resource Person Name: Mr. Veerappan Designation: Vice President, Reginal Manager TN & Kerala Credit Intelligence Control Contact : nachiappan.veerappan@hdfcban.com
- 9. No. of Staff Participants: HOD & 6 Faculty Members
  - 1. Dr. Amaleshwari HOD
  - 2. Dr. KR Kolammal, Assistant Professor
  - 3. Mr. TK Prasad, Assistant Professor
  - 4. Ms. VR Nanthiga, Assistant Professor
  - 5. Ms. R Jeevitha, Assistant Professor
  - 6. Ms. DE Vijayadeepika, Assistant Professor
  - 7. Ms. R Logeswari Assistant Professor
- 10. No. of student participants: MBA 58 Students
- 11. Detailed Report of