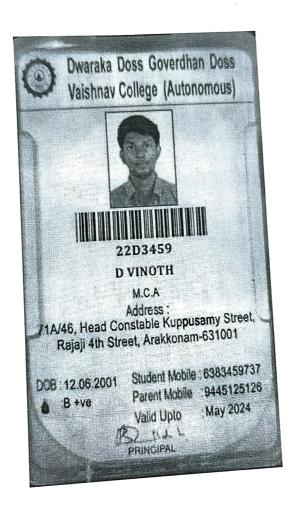

ing to do so your selection will be cancelled. Within one month of provisional admission the originals of sixth semester mark sheet, transfer certificate and provisional certificate must be submitted in the department office otherwise your admission will be treated as cancelled.

Students may approach the department office with the along the original and Fees receipt copy form 10.30 am to 1.00 pm & 2.30 pm to 4.30 pm.

In the case of student withdrawing from the course after admission, no refund of fees will be made by the University under any circumstances.

Thank you M. M. Department of Politics and Public Administration
University of Madras.

95.9 Frot. M. UMA MAHESWARS
PROFESSOR AND HEAD
DEPARTMENT OF POLITICS
AND PUBLIC ADMINISTRATION
UNIVERSITY OF MARAS
CHENNAL-BOODDS





















EX.





# MADRAS CHRISTIAN COLLEGE (Autonomous) Velachery Main Road Chennai - 600059

UGC - College with Potential for Excellence & Reaccredited with 'A' Grade by NAAC

# Admission / Enrollment Card 2021-'22

MCC ID : 221CH00789

Date : 19/08/2021

Name: VISHNUVAARTHANAN G

Stream : Aided

Course : M.Sc

Group : Chemistry

Welcome to the family of Madras Christian College!

You are provisionally admitted to the course specified above.

Step:1

PAY FEE online through College website on or before 21/08/2021 by 03.00 pm.

Step: 2

After remitting fees, fill the ONLINE ENROLLMENT form available in the link 'Enrollment' in the College website on or before 21/08/2021 by 03.00 pm.

Step: 3

After Step 1 & Step 2. visit Madras Christian College campus along with Parents for CERTIFICATE VERI