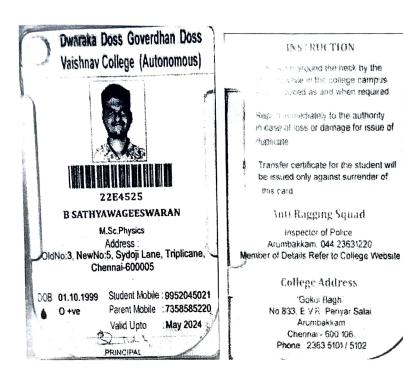

# Dwaraka Doss Goverdhan Doss Vaishnav College (Autonomous)

# 22E4401 N PAVITHRA

M.A.Journalism and Mass Communication Address:

147/83, S6, Jayapriya Flats, 2nd Floor, Kallikuppam Road, Venkatapuram, Ambattur, Chennai-600053

008:20.03.2000

O+ve

Student Mobile: 6379489080

Parent Mobile : 9941058871

Valid Upto

May 2024

PRINCIPAL

International Office Coventry University

Priory Street Coventry CV1 5FB Telephone +44 (0)24 7615 2152 Fax +44 (0)24 7615 2175 www.coventry.ac.uk/international