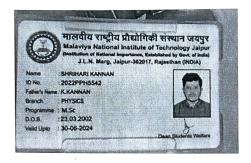

| -   -                        | 750                         |
| PECIAL FEE           |          |                              | 734                         |
| INIVERSITY           |          | 4                            | 430                         |
| DMISSION FEE         |          | 3/3/4                        | 2                           |
| TOTA                 |          | 1486 134                     | 1916                        |





# COLLEGE OF SCIENCE AND HUMANITIES



Name : KIRTIVASAN V

Programme : M.Sc.(App. Data Science)

Register No.: RA2232014010068

Valid From : Jun-2022 To May-2024

Kattankulathur Campus

Chengalpattu Dt., Tamil Nadu - 603 203.

Ph: 044-27434000, 27434011 Website: www.srmist.edu.in

STIDENT

#### Open with Google Docs

1106

#### SHRIHARI.K







### 1107







## SANTOSHBABU

M.Sc Nanoscience and Nanotechnology

THE REGISTRAR UNIVERSITY OF MADRAS UNIVERSITY OF MADRAS CHEPAUK CHENNAI,, CHENNAI Date: 17-Aug-2022 s-Receipt for State Bank Collect Payment DUJ5735850 UNIVERSITY DEPARTMENT STUDENTS Santhosh Babu S DEGREE SUBJECT Nanoscience and nanotechnology YEAR SEMESTER NATURE OF FEE CAUTION DEPOSIT AT ENTRY MOBILE NUMBER 7448517851 E-MAIL sravanasanthosh@gmail.com TOTAL AMOUNT 700 0.00 700.00 Rupees Seven Hundred Only







1113

### NEERAJA.S





# SANSKAR.K





M.B.A

| 6.00