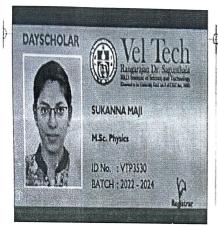

### SUKKANNA MAJI

| PEES PAYMEN          | PACI     | 50 A/0<br>0050100<br>HAIYAPP | CNO                         |
|----------------------|----------|------------------------------|-----------------------------|
| P NO: 196            | NEW YORK | TE ± 27.0                    | 18(9) (2) (18) (2) (18) (3) |
| NUMBER<br>AME OF THE |          | PY722301                     | 9                           |
| OURSE & BRANCH       | 180 650  | SC-PHYSIC                    | 5-1-YR                      |
| FEE                  | PART     | CULARS                       | Edit Olivier (4)            |
| UITION FEE           |          | -   -                        | 750                         |
| PECIAL FEE           |          |                              | 734                         |
| INIVERSITY           |          | 4                            | 430                         |
| DMISSION FEE         |          | 3/3/4                        | 2                           |
| TOTA                 |          | 1486 134                     | 1916                        |