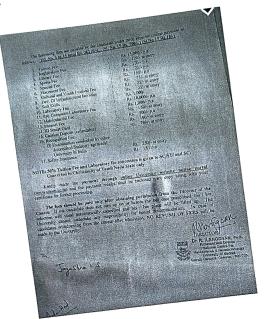

Thiruthangal Nadar College (Belongs to the Chennaivazh Thiruthangal Hindu Nadar Uravinmurai Dharma Fund)

Selavayal, Chennai - 600 051. Phone: 2594 1717, 2594 2525, 2594 0393

A Self-financing Co-educational College of Arts & Science (Affiliated to the University of Madras) College Code: 1435

# FEES RECEIPT

Admin No.: 22MCOM11

: MUTHUMANI. M Name

Course : MCOM | Year

Receipt No: TNC 1/4792/2022-23

: 6-Oct-22 Date

Term/Month: 1-2022-2023

| Cour  | se: MCOMIYear                     |                                |
|-------|-----------------------------------|--------------------------------|
| SINo. | Particul                          |                                |
| 1     | Tuition Fees                      | 6,250.00<br>4,750.00           |
| 2     | Spl.Fees                          | 500.00                         |
| 3     | Misc.Amount                       |                                |
|       |                                   |                                |
|       |                                   |                                |
|       |                                   |                                |
|       |                                   |                                |
|       |                                   | TOTAL 11,500.00                |
| INP   | Eleven Thousand Five Hundred Only | 144                            |
| III.  |                                   | FOR THIRUTHANGAL NADAR COLLEGE |