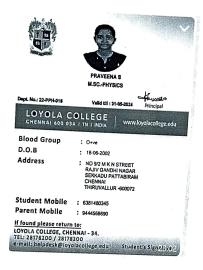

|                                          |



# PRAVEENA.S



P)

# ( SBI



Notification 1

Notification 2

### MOTHER THERESA WOMENS UNIVERSITY ATTUVAMPATTY KODAIKANAL KODAIKANAL 624 101 Date: 29-Aug: 2022

Receipt for State Bank Collect Payment

| SBCollect Reference Nu | inber | DUJ6302786     |                      |
|------------------------|-------|----------------|----------------------|
| Calegorys              |       | PG-REGULAR COU | RSES-COURȘE FEE      |
| Register Number        |       | STU2970        | All the state of the |
| Student Name           |       | NIANIDHINEM    |                      |

| ourse Sub Calegory | Science   |
|--------------------|-----------|
| nurse Subject      | NA Sc Phy |

| ourse Su             | pject.                                   |