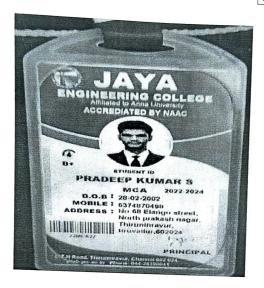

IES



Name : KIRTIVASAN V

Programme : M.Sc.(App. Data Science)

Register No.: RA2232014010068

Valid From : Jun-2022 To May-2024

Kattankulathur Campus

Chengalpattu Dt., Tamil Nadu - 603 203.

Ph: 044-27434000, 27434011 Website: www.srmist.edu.in

STIDENT

#### Open with Google Docs

1106

#### SHRIHARI.K







### 1107







## SANTOSHBABU

M.Sc Nanoscience and Nanotechnology

THE REGISTRAR UNIVERSITY OF MADRAS UNIVERSITY OF MADRAS CHEPAUK CHENNAI,, CHENNAI Date: 17-Aug-2022 s-Receipt for State Bank Collect Payment DUJ5735850 UNIVERSITY DEPARTMENT STUDENTS Santhosh Babu S DEGREE SUBJECT Nanoscience and nanotechnology YEAR SEMESTER NATURE OF FEE CAUTION DEPOSIT AT ENTRY MOBILE NUMBER 7448517851 E-MAIL sravanasanthosh@gmail.com TOTAL AMOUNT 700 0.00 700.00 Rupees Seven Hundred Only







1113

### NEERAJA.S





# SANSKAR.K





M.B.A

| 6.00