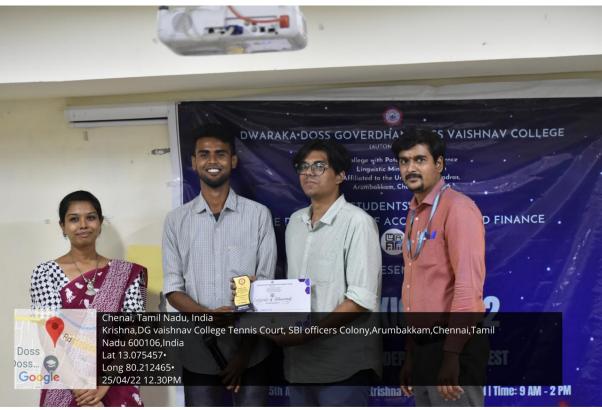

**Outcome-** Two students and alumni presented poetries on stage. Name of the students are Aanchal Singh (B.Com- II), Anshika Dwivedi (B.Com CS-II) & Divya Dwivedi (Alumani). All the students got knowledge about Poetry writing and recitation. Students were highly appreciated by the chief guest as well audience.