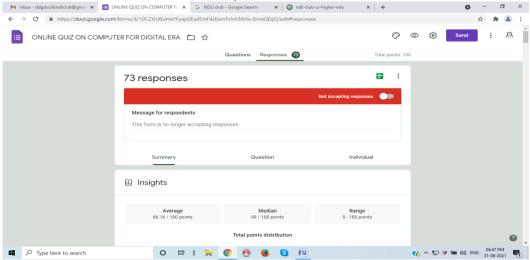

e Dwaraka Doss Goverdhan Doss Vaishnav College, Library & NDLI Club organized an Online Quiz on "Computer for Digital Era" on 31-08-2021 at 3.00 pm for DDGDVC fraternity. Google online quiz form was created and shared among the NDLI Club members and 73 members actively participated. All the participants received an e-certificate.

### 11. Student list with names and signature. If no attendance sheet, feedback form needs to be attached. This can be sent as separate excel. -

#### 12. Outcome of the programme/event

The Quiz was conducted to enhance the knowledge of the students on computer technology in the digital era

#### 13. Photos:





(Autonomous)

College with Potential for Excellence, Linguistic Minority Institution Affiliated to University of Madras Arumbakkam, Chennai – 600 106



#### 14. Participants Details:





(Autonomous)

College with Potential for Excellence, Linguistic Minority Institution Affiliated to University of Madras Arumbakkam, Chennai – 600 106



#### Blog Link:

https://ddgdvclibrary.blogspot.com/2021/08/online-quiz-on-computer-for-digital-era.html



#### (Autonomous)

College with Potential for Excellence, Linguistic Minority Institution Affiliated to University of Madras Arumbakkam, Chennai – 600 106

#### **PROGRAM INVITATION:**







**NAME OF THE EVENT:** MARKUTSAV'21.

**DATE:** 20/12/2021 & 21/12/2021.

**VENUE:** Lions Edifice auditorium.

MODE: Online & Offline ORGANIZERS: B.A.S.F

**FACULTY COORDINATOR:** 

- 1. Prof. L. Arumugam
- 2. Dr. N. Sarulatha
- 3. Asst. Prof. Felix Aron.

CHIEF GUEST: Mr. Elango Pandarinathan - Managing Di