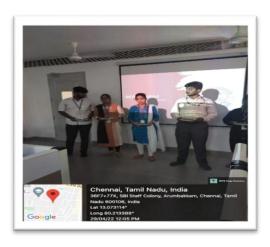

#### Geo Photos -

#### **Detailed Report of the Event:**

The Department of Hindi of DDGD Vaishnav College conducted a Nation Poet Meet with collabration with 'Anubhuti' in off line mode in Vallabhacharya Auditorium on 30.04.2022 at 6.00 pm to 8.00 pm for Students, staffs and members. The resource person was: Dr. Kirthi Kale, World famous Hindi Poet from Delhi.

The welcome address delivered by college secretary Shri Ashok Kumar Mundhra. Dr. Manoj Kumar Singh, Head of the Department, Shift-1, briefed about the Pogramme and Dr. Harshalata V. Shah Gave Vote of thanks. All Faculty of the department attended the program.