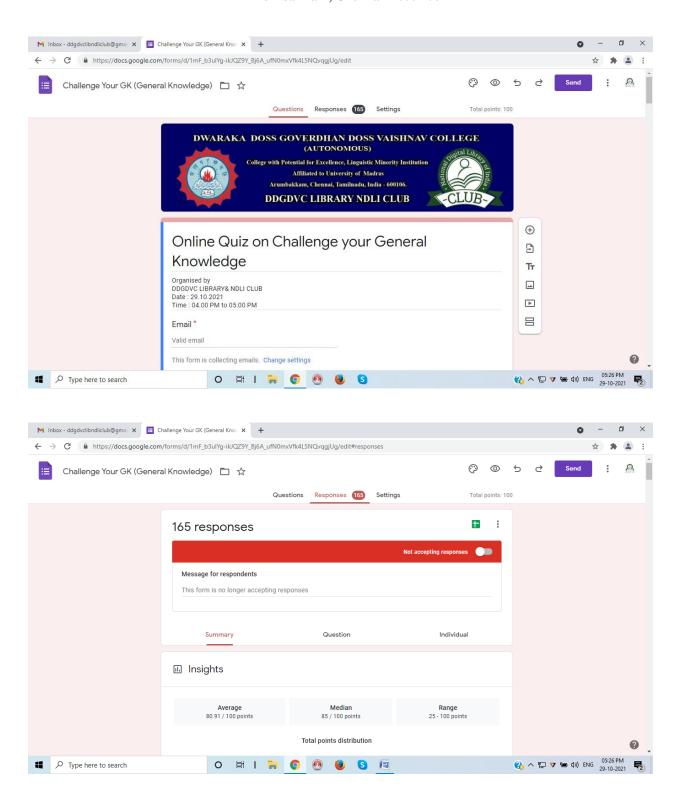

#### 1. Soft copy of the invitation

2. Name of the event : Online Quiz On Computer For Digital Era

2.1 In Association with : DDGDVC NDLI CLUB

3. Date : 31.08.2021

3.1 Time : 03.00 PM to 04.00 PM

4. Venue : Library

5. Mode : Online

6. Co-Convener : **Dr.P.Suresh**, Assistant Professor/ English,

NDLI Club President

6.1 Organizing Secretaries : **Dr.M.Mani**, Librarian (Aided) / NDLI Club Secretary.

Mrs.T.Sujatha Rammohan, Librarian (Unaided).