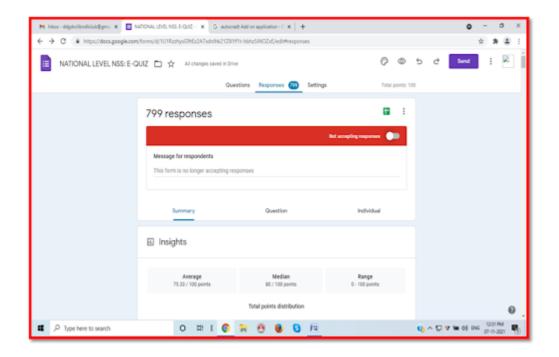

ian (Shift-1) Ms.T.Sujatha Rammohan, Librarian (Shift-2)

- 7. Total No. of Participants Participated: 799
- 8. Total No. of Eligible Participants for E-Certificate: 647
- 9. E-Certificate Id: DDGDVC/LIB/NSS/EQ/CER01 to DDGDVC/LIB/NSS/EQ/CER647

#### 10. Report of the Programme:

Dwaraka Doss Goverdhan Doss Vaishnav College, Library & and NSS organized National Level NSS: E-Quiz on 7.11.2021(Sunday) at 10.30 am to 12.30 pm for NSS fraternity. Google online quiz form was created and shared among the NSS fraternity 799 participants participated. 647 participants eligible for Certificate.

#### 11. Outcome of the Programme:

The quiz was conducted to enhance the knowledge of NSS fraternity and create awareness on various aspects of National Service Scheme

#### 12. Photos:





(Autonomous)







#### (Autonomous)

College with Potential for Excellence, Linguistic Minority Institution Affiliated to University of Madras Arumbakkam, Chennai – 600 106

#### 13. Participants Details:

| SL.No. | Name of the Participant (As in the Certificate) | College name in Capital                                  |
|--------|-------------------------------------------------|----------------------------------------------------------|
| 1      | SHANMUKI.M                                      | MANNAR THIRUMALAI NAICKER COLLEGE                        |
| 2      | LEELAVATHI.N                                    | DWARAKA DOSS GOVERDHAN DOSS VAISHNAV COLLEGE             |
| 3      | HARINI GANESAN                                  | DWARAKA DOSS GOVERDHAN DOSS VAISHNAV COLLEGE             |
| 4