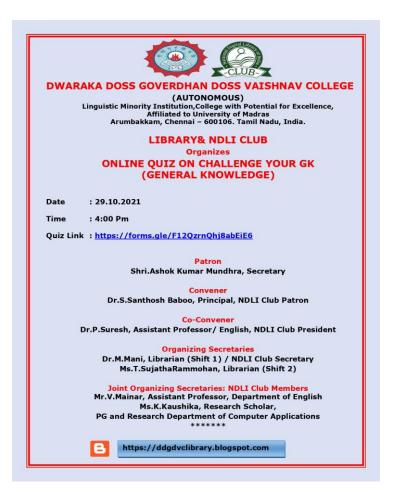

| 1-17        | Meest.         |

8 ubtotal (I) = 25.

Total No. of Participants = 216.



(Autonomous)

College with Potential for Excellence, Linguistic Minority Institution Affiliated to University of Madras Arumbakkam, Chennai – 600 106

#### 1. Soft copy of the invitation



2. Name of the event : ONLINE QUIZ ON CHALLENGE YOUR GK

2.1 In Association with : DDGDVC & NDLI CLUB

3. Date : 29.10.2021

3.1 Time : 04.00PM

4. Venue : Library

5. Mode : Online

6. Convener : Dr. S. Santhosh Baboo, Principal

6.1 Co-Convener : Dr.P.Suresh, Assistant Professor/ English,

NDLI Club President



(Autonomous)

College with Potential for Excellence, Linguistic Minority Institution Affiliated to University of Madras Arumbakkam, Chennai – 600 106

6.2 Organizing Secretaries : Dr.M.Mani, Librarian (Aided) / NDLI Club Secretary

Ms.T.Sujatha Rammohan, Librarian (Unaided)

6.3 Joint Organizing Secretaries : Mr. V. Mainar, Assistant Professor, Dept. of English

Ms.K.Kaushika, Research Scholar

PG & Research Department of Computer Application

7. No. of Staff Participants

165