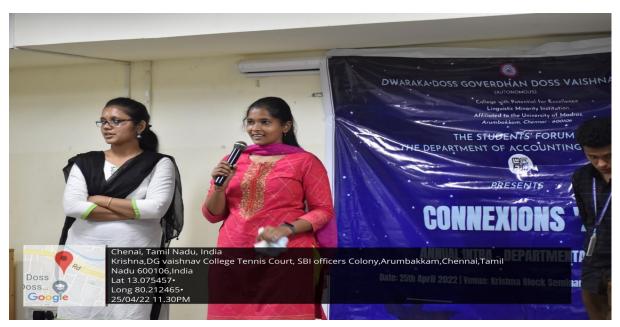

#### **Detailed Report of the Event:**

The Department of Hindi of DDGD Vaishnav College conducted a Nation Poet Meet with collabration with 'Anubhuti' in off line mode in Vallabhacharya Auditorium on 30.04.2022 at 6.00 pm to 8.00 pm for Students, staffs and members. The resource person was: Dr. Kirthi Kale, World famous Hindi Poet from Delhi.

The welcome address delivered by college secretary Shri Ashok Kumar Mundhra. Dr. Manoj Kumar Singh, Head of the Department, Shift-1, briefed about the Pogramme and Dr. Harshalata V. Shah Gave Vote of thanks. All Faculty of the department attended the program.