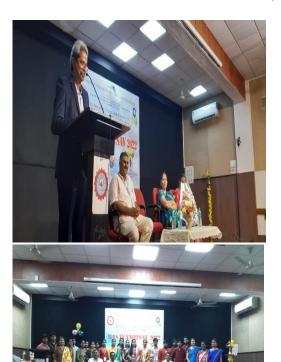

#### **Detailed Report of the Event:**

The Department of Hindi of DDGD Vaishnav College conducted a Nation Poet Meet with collabration with 'Anubhuti' in off line mode in Vallabhacharya Auditorium on 30.04.2022 at 6.00 pm to 8.00 pm for Students, staffs and members. The resource person was: Dr. Kirthi Kale, World famous Hindi Poet from Delhi.

The welcome address delivered by college secretary Shri Ashok Kumar Mundhra. Dr. Manoj Kumar Singh, Head of the Department, Shift-1, briefed about the Pogramme and Dr. Harshalata V. Shah Gave Vote of thanks. All Faculty of the department attended the program.

**Outcome-** Two students and alumni presented poetries on stage. Name of the students are Aanchal Singh (B.Com- II), Anshika Dwivedi (B.Com CS-II) & Divya Dwivedi (Alumani). All the students got knowledge about Poetry writing and recitation. Students were highly appreciated by the chief guest as well audience.