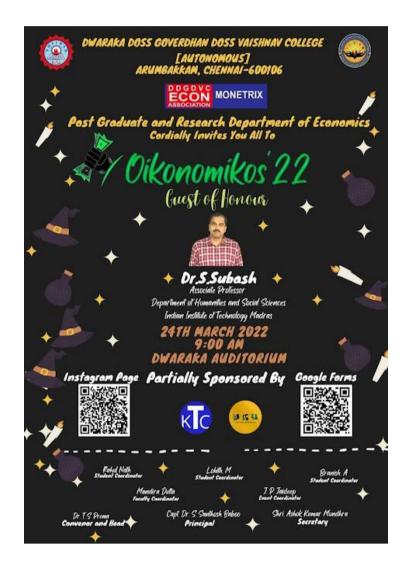

#### Name of the Event - National Poet Meet

#### **Invitation:**

Date:30.04.2022

Venue: Vallabhacharya Auditorium

**Mode: Off Line** 

Organizer: Dr. Manoj Kumar Singh, Head Dept. Hindi

Faculty Coordinator: Dr. Harshalata V. Shah, Assistant professor

Resource Person: Dr. Kirthi Kale, M.A., Ph.D (World Famous Hindi Poet)

No. of participants- 200

No. of students participants -50