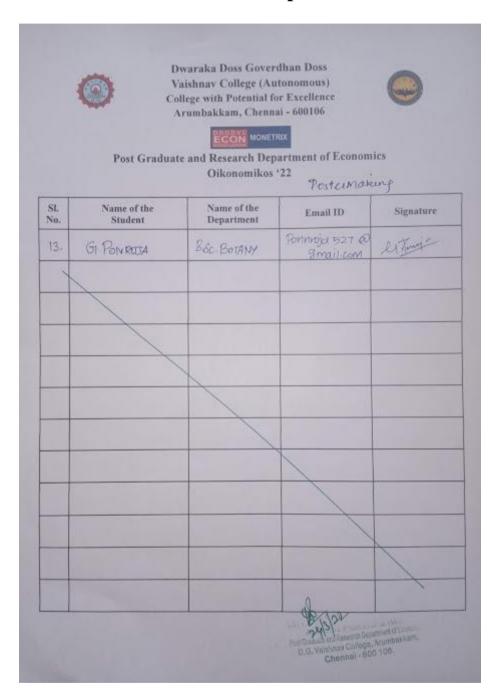

#### **Team Events:**

#### Marooned

Winner: Vamshi Krishna & Venkat Prasanna. B (II BA CPA)

Runner-up: Mrithyunjai.B (III B.Com Gen 'D)'& Malavika Arvind (III B.Com Gen 'A')

## **Face/T-Shirt Painting**

Winner: Harini S I BBA 'C' & Bhoomika (I BBA 'A')

Runner-up: Nandhana U & Rachana.B (II B.Sc Biochemistry)

#### **Individual Events:**