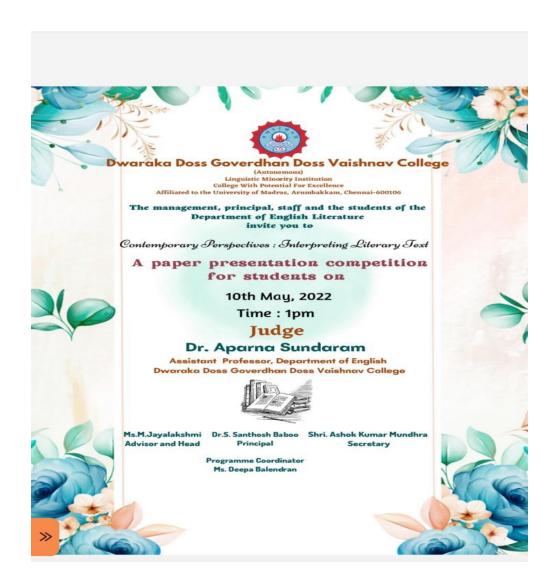

#### Name of the Event - National Poet Meet

#### **Invitation:**

Date:30.04.2022

Venue: Vallabhacharya Auditorium

**Mode: Off Line** 

Organizer: Dr. Manoj Kumar Singh, Head Dept. Hindi

Faculty Coordinator: Dr. Harshalata V. Shah, Assistant professor

Resource Person: Dr. Kirthi Kale, M.A., Ph.D (World Famous Hindi Poet)

No. of participants- 200

No. of students participants -50

#### **Detailed Report of the Event:**

The Department of Hindi of DDGD Vaishnav College conducted a Nation Poet Meet with collabration with 'Anubhuti' in off line mode in Vallabhacharya Auditorium on 30.04.2022 at 6.00 pm to 8.00 pm for Students, staffs and members. The resource person was: Dr. Kirthi Kale, World famous Hindi Poet from Delhi.