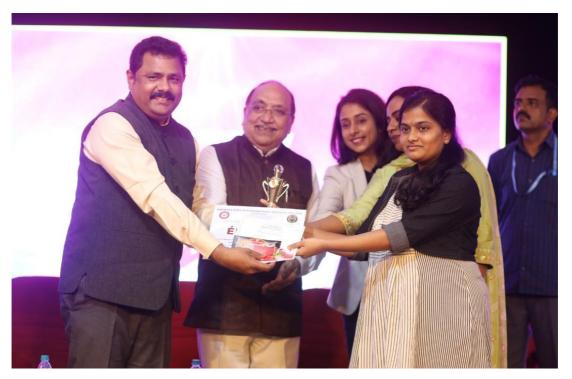

#### **Detailed Report of the Event:**

The Department of Hindi of DDGD Vaishnav College conducted a Nation Poet Meet with collabration with 'Anubhuti' in off line mode in Vallabhacharya Auditorium on 30.04.2022 at 6.00 pm to 8.00 pm for Students, staffs and members. The resource person was: Dr. Kirthi Kale, World famous Hindi Poet from Delhi.

The welcome address delivered by college secretary Shri Ashok Kumar Mundhra. Dr. Manoj Kumar Singh, Head of the Department, Shift-1, briefed about the Pogramme and Dr. Harshalata V. Shah Gave Vote of thanks. All Faculty of the department attended the program.

**Outcome-** Two students and alumni presented poetries on stage. Name of the students are Aanchal Singh (B.Com- II), Anshika Dwivedi (B.Com CS-II) & Divya Dwivedi (Alumani). All the students got knowledge about Poetry writing and recitation. Students were highly appreciated by the chief guest as well audience.