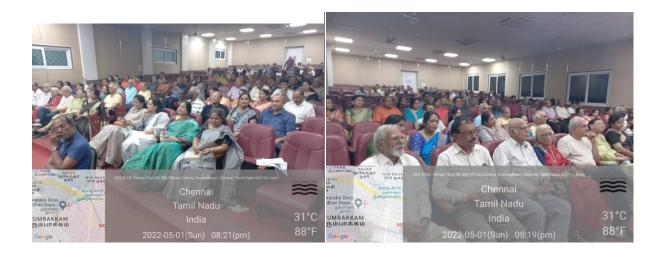

#### Geo Photos -

#### **Detailed Report of the Event:**

The Department of Hindi of DDGD Vaishnav College conducted a Nation Poet Meet with collabration with 'Anubhuti' in off line mode in **Vallabhacharya Auditorium** on 01.05.2022 at 6.00 pm to 8.00 pm for Students, staffs and members. The resource person was : **Dr. Kirthi Kale,** World famous Hindi Poet from Delhi.