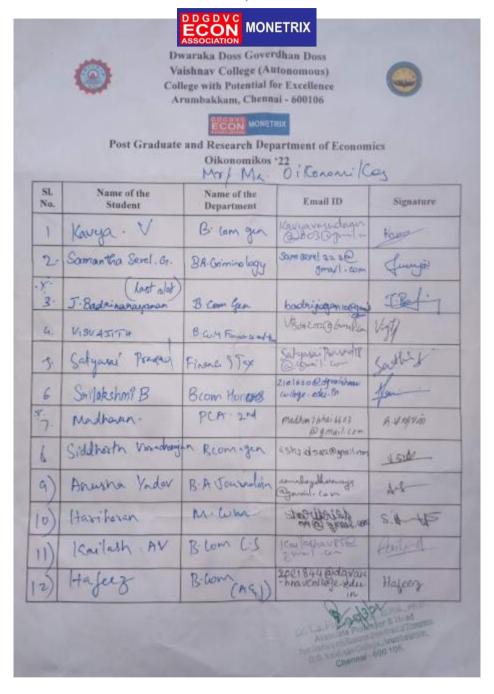

#### **Team Events:**

#### Marooned

Winner: Vamshi Krishna & Venkat Prasanna. B (II BA CPA)

Runner-up: Mrithyunjai.B (III B.Com Gen 'D)'& Malavika Arvind (III B.Com Gen 'A')

## **Face/T-Shirt Painting**

Winner: Harini S I BBA 'C' & Bhoomika (I BBA 'A')

Runner-up: Nandhana U & Rachana.B (II B.Sc Biochemistry)

#### **Individual Events:**