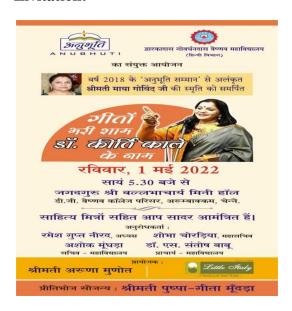

#### **Invitation:**

Date:30.04.2022

Venue: Vallabhacharya Auditorium

**Mode: Off Line** 

Organizer: Dr. Manoj Kumar Singh, Head Dept. Hindi

Faculty Coordinator: Dr. Harshalata V. Shah, Assistant professor

Resource Person: Dr. Kirthi Kale, M.A., Ph.D (World Famous Hindi Poet)

No. of participants- 200

No. of students participants -50

#### **Detailed Report of the Event:**

The Department of Hindi of DDGD Vaishnav College conducted a Nation Poet Meet with collabration with 'Anubhuti' in off line mode in Vallabhacharya Auditorium on 30.04.2022 at 6.00 pm to 8.00 pm for Students, staffs and members. The resource person was: Dr. Kirthi Kale, World famous Hindi Poet from Delhi.