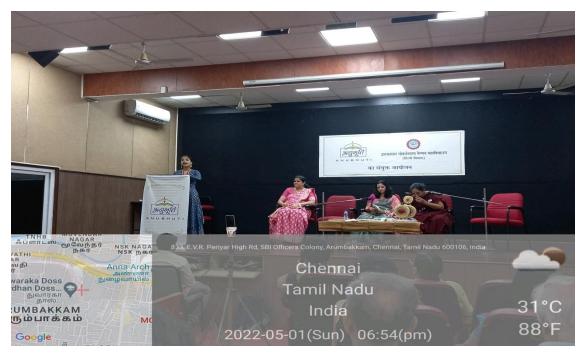

#### Geo Photos -

#### **Detailed Report of the Event:**

The Department of Hindi of DDGD Vaishnav College conducted a Nation Poet Meet with collabration with 'Anubhuti' in off line mode in **Vallabhacharya Auditorium** on 01.05.2022 at 6.00 pm to 8.00 pm for Students, staffs and members. The resource person was : **Dr. Kirthi Kale,** World famous Hindi Poet from Delhi.