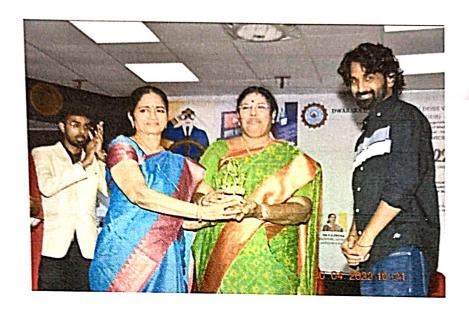

#### **Detailed Report of the Event:**

The Department of Hindi of DDGD Vaishnav College conducted a Nation Poet Meet with collabration with 'Anubhuti' in off line mode in Vallabhacharya Auditorium on 30.04.2022 at 6.00 pm to 8.00 pm for Students, staffs and members. The resource person was: Dr. Kirthi Kale, World famous Hindi Poet from Delhi.

The welcome address delivered by college secretary Shri Ashok Kumar Mundhra. Dr. Manoj Kumar Singh, Head of the Department, Shift-1, briefed about the Pogramme and Dr. Harshalata V. Shah Gave Vote of thanks. All Faculty of the department attended the program.

**Outcome-** Two students and alumni presented poetries on stage. Name of the students are Aanchal Singh (B.Com- II), Anshika Dwivedi (B.Com CS-II) & Divya Dwivedi (Alumani). All the students got knowledge about Poetry writing and recitation. Students were highly appreciated by the chief guest as well audience.