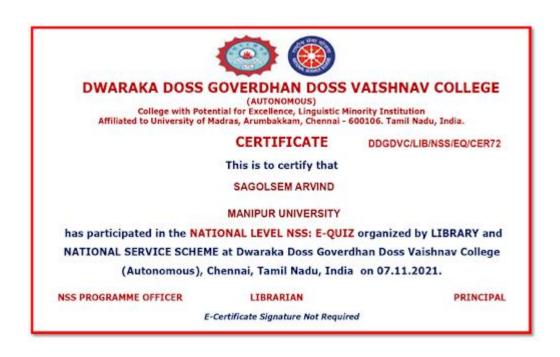

n (Shift-1) Ms.T.Sujatha Rammohan, Librarian (Shift-2)

- 7. Total No. of Participants Participated: 799
- 8. Total No. of Eligible Participants for E-Certificate: 647
- 9. E-Certificate Id: DDGDVC/LIB/NSS/EQ/CER01 to DDGDVC/LIB/NSS/EQ/CER647

#### 10. Report of the Programme:

Dwaraka Doss Goverdhan Doss Vaishnav College, Library & and NSS organized National Level NSS: E-Quiz on 7.11.2021(Sunday) at 10.30 am to 12.30 pm for NSS fraternity. Google online quiz form was created and shared among the NSS fraternity 799 participants participated. 647 participants eligible for Certificate.

#### 11. Outcome of the Programme:

The quiz was conducted to enhance the knowledge of NSS fraternity and create awareness on various aspects of National Service Scheme

#### 12. Photos:





(Autonomous)







#### (Autonomous)

College with Potential for Excellence, Linguistic Minority Institution Affiliated to University of Madras Arumbakkam, Chennai – 600 106

#### 13. Participants Details:

| SL.No. | Name of the Participant (As in the Certificate) | College name in Capital                                  |
|--------|-------------------------------------------------|----------------------------------------------------------|
| 1      | SHANMUKI.M                                      | MANNAR THIRUMALAI NAICKER COLLEGE                        |
| 2      | LEELAVATHI.N                                    | DWARAKA DOSS GOVERDHAN DOSS VAISHNAV COLLEGE             |
| 3      | HARINI GANESAN                                  | DWARAKA DOSS GOVERDHAN DOSS VAISHNAV COLLEGE             |
| 4