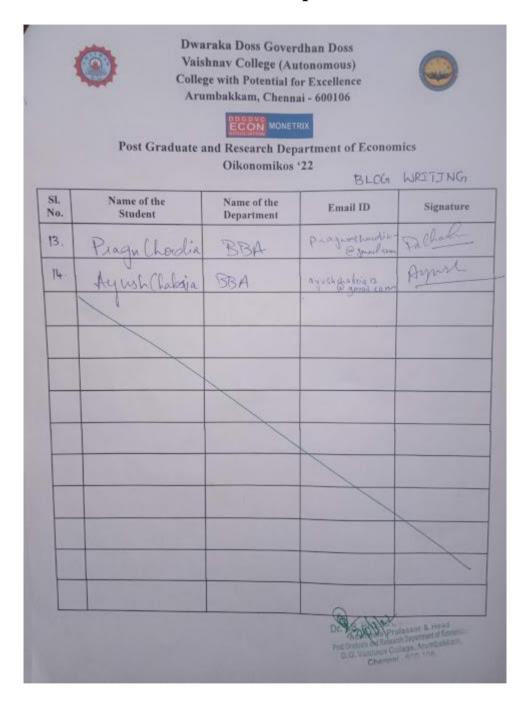

#### DWARAKA DOSS GOVERDHAN DOSS VAISHNAV COLLEGE (AUTONOMOUS)

College with Potential for Excellence
Linguistic Minority Institution. Affiliated to University of Miniran

| S. No | Mame of the Participants             | C. Signature     |
|-------|--------------------------------------|------------------|
| 1     | Do Alang Kumar Cryl.                 | abol 1           |
| 2     | Dr. Haraballan V. Val.               | A 7/2 Y POI      |
| 1     | No. 12 Letter Current Breech cond. 1 | STATISTICS .     |
| 4     | DR. SUNIL PATT                       | and the          |
| 5     | Dr. 141X December                    | "Like"           |
| 6 7   | Dr. Kumar Abdishek                   | di-              |
| 7     | Dr. Brausen kumar Mishra             | the case of      |
| 3     | DE ANDRES TO WILLIAM !               | · with           |
| 9     | DR WESH                              | pereder          |
| 36    | Vaishnay                             | (Distance)       |
| 11    | Special                              | - Ta             |
| 12    | VENKETA RAMANAN HA                   | Contil Panear    |
| 15    | A Man Pinhad                         | A man statund    |
| 14    | Anyali Aumoni                        | Asses            |
| 15    | E-Flausha                            | - 1,0            |
| 16    | Hospid Jawes Jose                    | House            |
| 17    | Names to thepas                      | Nowes-           |
| 18    | Kusant L. Jain                       | 3/13/24          |
| 19    | Pristry Kranch                       | rih              |
| 20    | ADITINA KUMAK N                      | Adithua          |
| 21    | N. NACECH KUMAR                      | MUSICALA         |
| 22    | MUKE Sec. G.                         | 3000             |
| 23    | D-HARSHITH                           | 199              |
| 24    | HARSH KOTHARL                        | John Brisk Potto |
| 25    | Co. Kusani. 20 to                    | 63.04            |
| 26    | R: Danishan                          | CHARLES          |
| 27    | 5- Vishesh, Charleyo                 | STIENE           |
| 28    | A Notam Seat                         | A TOTAL DES      |
| 29    | Souran Januar                        | -                |
| 30    | Honecia Makubua                      | Milke            |
| 31    | Yest                                 | 4800             |
| 32    | Attable                              | (4)              |
| 33    | JAROL .                              | ( land)          |
| 34    | 州東作用                                 | Just             |
| 15    | SUBAM!                               | 1/12             |
| 16    | TO VINOS.                            | Digital .        |
| 37    | KERNU SANKIN                         | Balde.           |