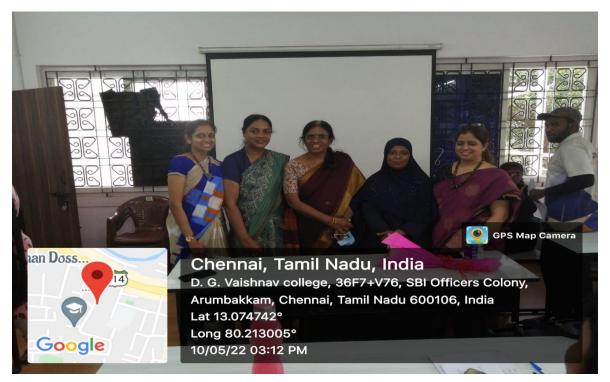

President) the emcee, greeted the gathering.

Dr. Aparna Sundaram (Assistant Professor) Department of English, was the judge for the competition. The students presented their papers on various topics ranging from Racism, feminism, existentialism, gothic literature, post colonialism, narrative techniques etc. Nandana Krishnan won the first place, Shweta Iyer was placed second and Hrthu Sagar has been awarded the third place.

The event concluded with Pranav. K (President) rendering his gratitude his vote of thanks.

#### 8) OUTCOMES OF THE EVENT:

This will be a stepping stone for undergraduate students on how to present a paper work and they've got a lot of insight on how to innovate one with a curated blueprint and so on.

## 9) PICTURES OF THE EVENT:



(Autonomous)







(Autonomous)







(Autonomous)

College with Potential for Excellence, Linguistic Minority Institution Affiliated to University of Madras Arumbakkam, Chennai – 600 106

# CONTEMPORARY PERSPECTIVES : INTEPRETING LITERARY TEXTS A PAPER PRESENTATION COMPETITION

## 1) SOFT COPY OF THE INVITE:



## 2) PURPOSE OF THE EVENT:

A Paper Presentation Competition for the final year students.

**3) DATE:** 10<sup>th</sup> of May 2022



#### (Autonomous)

College with Potential for Excellence, Linguistic Minority Institution Affiliated to University of Madras Arumbakkam, Chennai – 600 106

**4) TIME** : 2.pm to 4.30 pm

5) **VENUE**: Third year classroom.

6) **FACULTY COORDINATOR:** Ms. Deepa Balendran

7) DETAILED REPORT:

The Department of B. A. English Literature conducted a Paper Presentation competition on