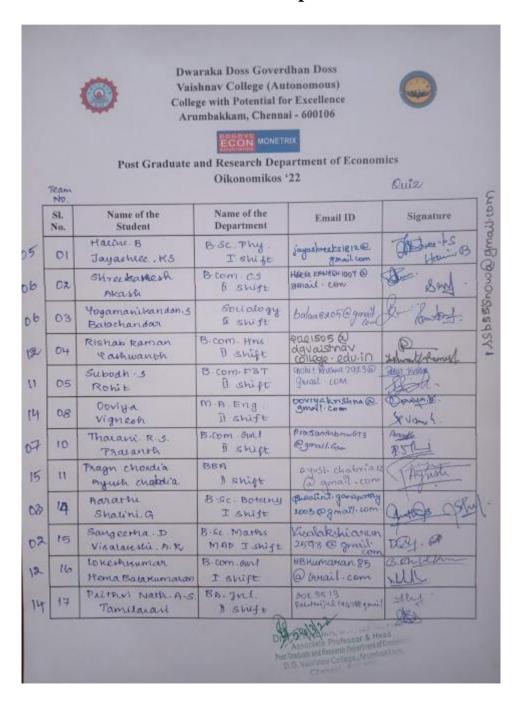

#### **Team Events:**

#### Marooned

Winner: Vamshi Krishna & Venkat Prasanna. B (II BA CPA)

Runner-up: Mrithyunjai.B (III B.Com Gen 'D)'& Malavika Arvind (III B.Com Gen 'A')

## **Face/T-Shirt Painting**

Winner: Harini S I BBA 'C' & Bhoomika (I BBA 'A')

Runner-up: Nandhana U & Rachana.B (II B.Sc Biochemistry)

#### **Individual Events:**