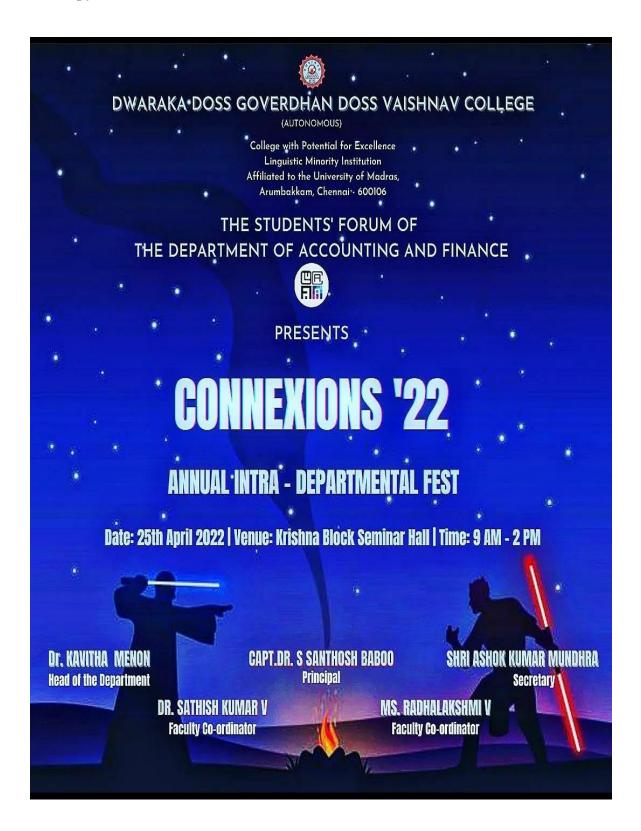

|            |
|     |                 | science and   | Women's Christian |            |
| 229 | Roshini.D       | technology    | College           | 6379705865 |
|     |                 | Bsc. Visual   | Women's Christian |            |
| 230 | S.Shakthi Priya | communication | College           | 9003181046 |
|     |                 |               | Women's Christian |            |
| 231 | Srija V         | Msc.CST       | College           | 9789073626 |
|     |                 |               | Women's Christian |            |
| 232 | Snegha V        | Msc.CST       | College           | 9789053141 |

(Autonomous)

College with Potential for Excellence, Linguistic Minority Institution Affiliated to University of Madras Arumbakkam, Chennai – 600 106

Soft copy of the Invitation: -



Name of the event: Connexions '22



(Autonomous)

#### College with Potential for Excellence, Linguistic Minority Institution Affiliated to University of Madras Arumbakkam, Chennai – 600 106

**Date:** 25th April, 2022

Venue: Krishna Block

Mode: Offline

Organizers: Students' Forum of the Department of Accounting and Finance, LucAFama

**Faculty coordinators:** Dr. Sathish Kumar.V, Assistant Professor, Department of Accounting and Finance & Ms. Radhalakshmi V, Assistant Professor, Department of Accounting and

Finance

#### **Resource Persons:**

Judges for various events:

 Best Manager; Product Promotion Mr.Anirudh PT anirudhpt3@gmail.com +918778710136

Shipwreck; Title event
 Mr. Likhiteshwar
 likiteshwar98@gmail.com
 +917395954312

Dance

Mr. Fredrick james.peco1998@gmail.com +919