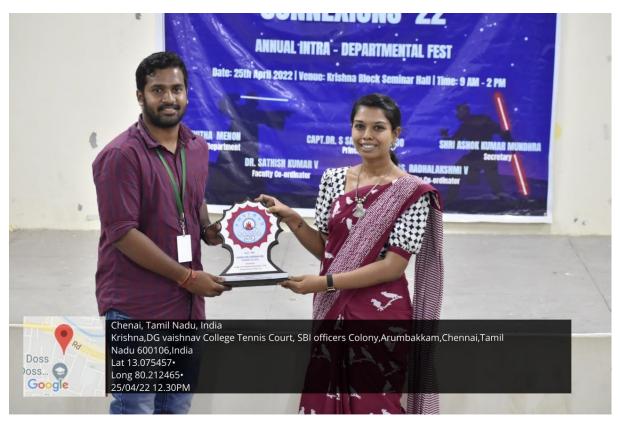

**Outcome-** Two students and alumni presented poetries on stage. Name of the students are Aanchal Singh (B.Com- II), Anshika Dwivedi (B.Com CS-II) & Divya Dwivedi (Alumani). All the students got knowledge about Poetry writing and recitation. Students were highly appreciated by the chief guest as well audience.