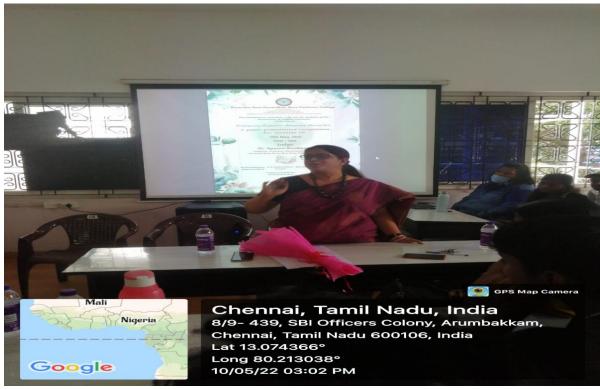

esident) the emcee, greeted the gathering.

Dr. Aparna Sundaram (Assistant Professor) Department of English, was the judge for the competition. The students presented their papers on various topics ranging from Racism, feminism, existentialism, gothic literature, post colonialism, narrative techniques etc. Nandana Krishnan won the first place, Shweta Iyer was placed second and Hrthu Sagar has been awarded the third place.

The event concluded with Pranav. K (President) rendering his gratitude his vote of thanks.

#### 8) OUTCOMES OF THE EVENT:

This will be a stepping stone for undergraduate students on how to present a paper work and they've got a lot of insight on how to innovate one with a curated blueprint and so on.

## 9) PICTURES OF THE EVENT:



(Autonomous)







(Autonomous)







(Autonomous)

College with Potential for Excellence, Linguistic Minority Institution Affiliated to University of Madras Arumbakkam, Chennai – 600 106

# CONTEMPORARY PERSPECTIVES : INTEPRETING LITERARY TEXTS A PAPER PRESENTATION COMPETITION

## 1) SOFT COPY OF THE INVITE:



## 2) PURPOSE OF THE EVENT:

A Paper Presentation Competition for the final year students.

**3) DATE:** 10<sup>th</sup> of May 2022



#### (Autonomous)

College with Potential for Excellence, Linguistic Minority Institution Affiliated to University of Madras Arumbakkam, Chennai – 600 106

**4) TIME** : 2.pm to 4.30 pm

5) **VENUE**: Third year classroom.

6) **FACULTY COORDINATOR:** Ms. Deepa Balendran

7) DETAILED REPORT:

The Department of B. A. English Literature conducted a Paper Presentation competition on t