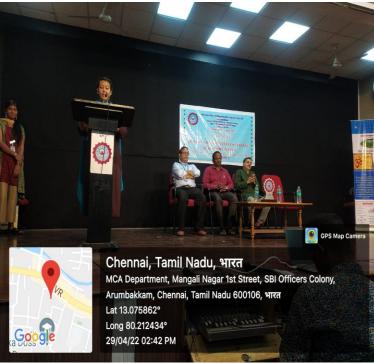

#### **Detailed Report of the Event:**

The Department of Hindi of DDGD Vaishnav College conducted a Nation Poet Meet with collabration with 'Anubhuti' in off line mode in **Vallabhacharya Auditorium** on 01.05.2022 at 6.00 pm to 8.00 pm for Students, staffs and members. The resource person was : **Dr. Kirthi Kale,** World famous Hindi Poet from Delhi.

#### (Autonomous)

College with Potential for Excellence, Linguistic Minority Institution Affiliated to University of Madras Arumbakkam, Chennai – 600 106

The welcome address delivered by college secretary Shri Ashok Kumar Mundhra. Dr. Manoj Kumar Singh, Head of the Department, Shift-1, briefed about the Pogramme and Dr. Harshalata V. Shah Gave Vote of thanks. All Faculty of the department attended the program.

#### Geo Photos -