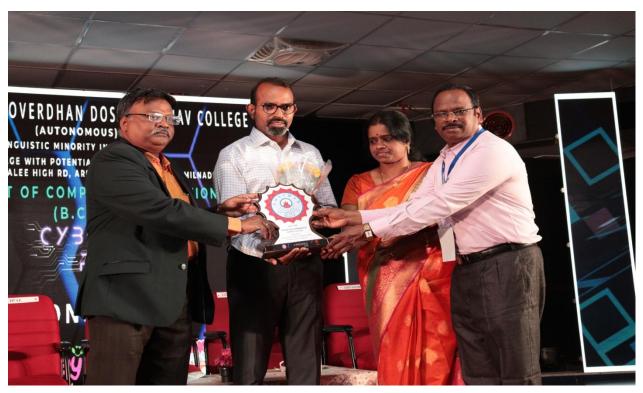

#### **Detailed Report of the Event:**

The Department of Hindi of DDGD Vaishnav College conducted a Nation Poet Meet with collabration with 'Anubhuti' in off line mode in Vallabhacharya Auditorium on 30.04.2022 at 6.00 pm to 8.00 pm for Students, staffs and members. The resource person was: Dr. Kirthi Kale, World famous Hindi Poet from Delhi.

The welcome address delivered by college secretary Shri Ashok Kumar Mundhra. Dr. Manoj Kumar Singh, Head of the Department, Shift-1, briefed about the Pogramme and Dr. Harshalata V. Shah Gave Vote of thanks. All Faculty of the department attended the program.

**Outcome-** Two students and alumni presented poetries on stage. Name of the students are Aanchal Singh (B.Com- II), Anshika Dwivedi (B.Com CS-II) & Divya Dwivedi (Alumani). All the students got knowledge about Poetry writing and recitation. Students were highly appreciated by the chief guest as well audience.