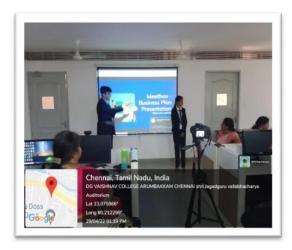

#### Geo Photos -

#### **Detailed Report of the Event:**

The Department of Hindi of DDGD Vaishnav College conducted a Nation Poet Meet with collabration with 'Anubhuti' in off line mode in **Vallabhacharya Auditorium** on 01.05.2022 at 6.00 pm to 8.00 pm for Students, staffs and members. The resource person was : **Dr. Kirthi Kale,** World famous Hindi Poet from Delhi.

#### (Autonomous)

College with Potential for Excellence, Linguistic Minority Institution Affiliated to University of Madras Arumbakkam, Chennai – 600 106

The welcome address delivered by college secretary Shri Ashok Kumar Mundhra. Dr. Manoj Kumar Singh, Head of the Department, Shift-1, briefed about the Pogramme and Dr. Harshalata V. Shah Gave Vote of thanks. All Faculty of the department attended the program.