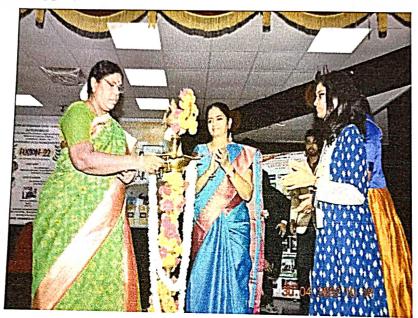

#### **Detailed Report of the Event:**

The Department of Hindi of DDGD Vaishnav College conducted a Nation Poet Meet with collabration with 'Anubhuti' in off line mode in Vallabhacharya Auditorium on 30.04.2022 at 6.00 pm to 8.00 pm for Students, staffs and members. The resource person was: Dr. Kirthi Kale, World famous Hindi Poet from Delhi.

The welcome address delivered by college secretary Shri Ashok Kumar Mundhra. Dr. Manoj Kumar Singh, Head of the Department, Shift-1, briefed about the Pogramme and Dr. Harshalata V. Shah Gave Vote of thanks. All Faculty of the department attended the program.

#### **Detailed Report of the Event:**

The Department of Hindi of DDGD Vaishnav College conducted a Nation Poet Meet with collabration with 'Anubhuti' in off line mode in **Vallabhacharya Auditorium** on 01.05.2022 at 6.00 pm to 8.00 pm for Students, staffs and members. The resource person was : **Dr. Kirthi Kale,** World famous Hindi Poet from Delhi.

#### (Autonomous)

College with Potential for Excellence, Linguistic Minority Institution Affiliated to University of Madras Arumbakkam, Chennai – 600 106

The welcome address delivered by college secretary Shri Ashok Kumar Mundhra. Dr. Manoj Kumar Singh, Head of the Department, Shift-1, briefed about the Pogramme and Dr. Harshalata V. Shah Gave Vote of thanks. All Faculty of the department attended the program.