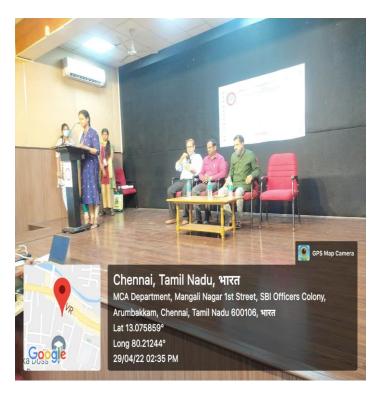

#### **Detailed Report of the Event:**

The Department of Hindi of DDGD Vaishnav College conducted a Nation Poet Meet with collabration with 'Anubhuti' in off line mode in Vallabhacharya Auditorium on 30.04.2022 at 6.00 pm to 8.00 pm for Students, staffs and members. The resource person was: Dr. Kirthi Kale, World famous Hindi Poet from Delhi.

The welcome address delivered by college secretary Shri Ashok Kumar Mundhra. Dr. Manoj Kumar Singh, Head of the Department, Shift-1, briefed about the Pogramme and Dr. Harshalata V. Shah Gave Vote of thanks. All Faculty of the department attended the program.

#### Geo Photos -