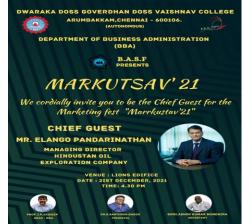

#### **Invitation:**

Date:30.04.2022

Venue: Vallabhacharya Auditorium

**Mode: Off Line** 

Organizer: Dr. Manoj Kumar Singh, Head Dept. Hindi

Faculty Coordinator: Dr. Harshalata V. Shah, Assistant professor

Resource Person: Dr. Kirthi Kale, M.A., Ph.D (World Famous Hindi Poet)

No. of participants- 200

No. of students participants -50

#### **Detailed Report of the Event:**

The Department of Hindi of DDGD Vaishnav College conducted a Nation Poet Meet with collabration with 'Anubhuti' in off line mode in Vallabhacharya Auditorium on 30.04.2022 at 6.00 pm to 8.00 pm for Students, staffs and members. The resource person was: Dr. Kirthi Kale, World famous Hindi Poet from Delhi.