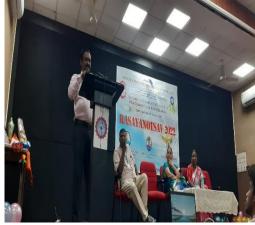

#### **Detailed Report of the Event:**

The Department of Hindi of DDGD Vaishnav College conducted a Nation Poet Meet with collabration with 'Anubhuti' in off line mode in **Vallabhacharya Auditorium** on 01.05.2022 at 6.00 pm to 8.00 pm for Students, staffs and members. The resource person was : **Dr. Kirthi Kale,** World famous Hindi Poet from Delhi.

#### (Autonomous)

College with Potential for Excellence, Linguistic Minority Institution Affiliated to University of Madras Arumbakkam, Chennai – 600 106

The welcome address delivered by college secretary Shri Ashok Kumar Mundhra. Dr. Manoj Kumar Singh, Head of the Department, Shift-1, briefed about the Pogramme and Dr. Harshalata V. Shah Gave Vote of thanks. All Faculty of the department attended the program.

**Outcome-** Two students and alumni presented poetries on stage. Name of the students are Aanchal Singh (B.Com- II), Anshika Dwivedi (B.Com CS-II) & Divya Dwivedi (Alumani). All the students got knowledge about Poetry writing and recitation. Students were highly appreciated by the chief guest as well audience.