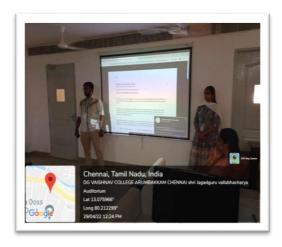

#### Geo Photos -

#### **Detailed Report of the Event:**

The Department of Hindi of DDGD Vaishnav College conducted a Nation Poet Meet with collabration with 'Anubhuti' in off line mode in **Vallabhacharya Auditorium** on 01.05.2022 at 6.00 pm to 8.00 pm for Students, staffs and members. The resource person was : **Dr. Kirthi Kale,** World famous Hindi Poet from Delhi.

#### (Autonomous)

College with Potential for Excellence, Linguistic Minority Institution Affiliated to University of Madras Arumbakkam, Chennai – 600 106

The welcome address delivered by college secretary Shri Ashok Kumar Mundhra. Dr. Manoj Kumar Singh, Head of the Department, Shift-1, briefed about the Pogramme and Dr. Harshalata V. Shah Gave Vote of thanks. All Faculty of the department attended the program.