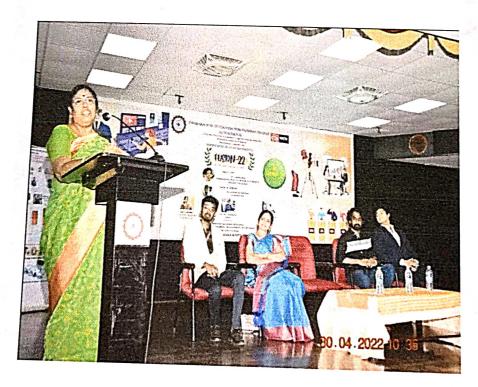

#### **Detailed Report of the Event:**

The Department of Hindi of DDGD Vaishnav College conducted a Nation Poet Meet with collabration with 'Anubhuti' in off line mode in Vallabhacharya Auditorium on 30.04.2022 at 6.00 pm to 8.00 pm for Students, staffs and members. The resource person was: Dr. Kirthi Kale, World famous Hindi Poet from Delhi.

The welcome address delivered by college secretary Shri Ashok Kumar Mundhra. Dr. Manoj Kumar Singh, Head of the Department, Shift-1, briefed about the Pogramme and Dr. Harshalata V. Shah Gave Vote of thanks. All Faculty of the department attended the program.

#### **Detailed Report of the Event:**

The Department of Hindi of DDGD Vaishnav College conducted a Nation Poet Meet with collabration with 'Anubhuti' in off line mode in **Vallabhacharya Auditorium** on 01.05.2022 at 6.00 pm to 8.00 pm for Students, staffs and members. The resource person was : **Dr. Kirthi Kale,** World famous Hindi Poet from Delhi.

#### (Autonomous)

College with Potential for Excellence, Linguistic Minority Institution Affiliated to University of Madras Arumbakkam, Chennai – 600 106

The welcome address delivered by college secretary Shri Ashok Kumar Mundhra. Dr. Manoj Kumar Singh, Head of the Department, Shift-1, briefed about the Pogramme and Dr. Harshalata V. Shah Gave Vote of thanks. All Faculty of the department attended the program.