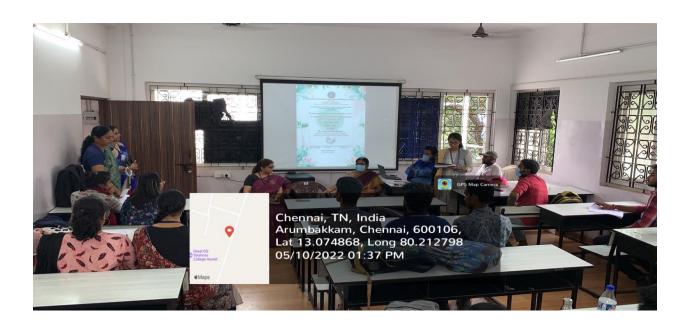

Prathyanka (Vice President) the emcee, greeted the gathering.

Dr. Aparna Sundaram (Assistant Professor) Department of English, was the judge for the competition. The students presented their papers on various topics ranging from Racism, feminism, existentialism, gothic literature, post colonialism, narrative techniques etc. Nandana Krishnan won the first place, Shweta Iyer was placed second and Hrthu Sagar has been awarded the third place.

The event concluded with Pranav. K (President) rendering his gratitude his vote of thanks.

#### 8) OUTCOMES OF THE EVENT:

This will be a stepping stone for undergraduate students on how to present a paper work and they've got a lot of insight on how to innovate one with a curated blueprint and so on.

## 9) PICTURES OF THE EVENT:



(Autonomous)







(Autonomous)







(Autonomous)

College with Potential for Excellence, Linguistic Minority Institution Affiliated to University of Madras Arumbakkam, Chennai – 600 106

# CONTEMPORARY PERSPECTIVES : INTEPRETING LITERARY TEXTS A PAPER PRESENTATION COMPETITION

## 1) SOFT COPY OF THE INVITE:



## 2) PURPOSE OF THE EVENT:

A Paper Presentation Competition for the final year students.

**3) DATE:** 10<sup>th</sup> of May 2022



#### (Autonomous)

College with Potential for Excellence, Linguistic Minority Institution Affiliated to University of Madras Arumbakkam, Chennai – 600 106

**4) TIME** : 2.pm to 4.30 pm

5) **VENUE**: Third year classroom.

6) **FACULTY COORDINATOR:** Ms. Deepa Balendran

7) DETAILED REPORT:

The Department of B. A. English Literature conducted a Paper Presentat