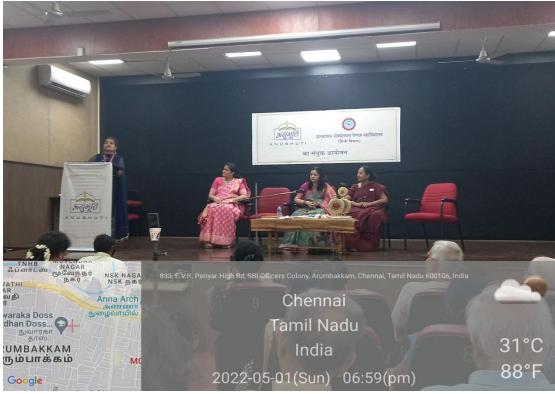

#### Geo Photos -

#### **Detailed Report of the Event:**

The Department of Hindi of DDGD Vaishnav College conducted a Nation Poet Meet with collabration with 'Anubhuti' in off line mode in **Vallabhacharya Auditorium** on 01.05.2022 at 6.00 pm to 8.00 pm for Students, staffs and members. The resource person was : **Dr. Kirthi Kale,** World famous Hindi Poet from Delhi.