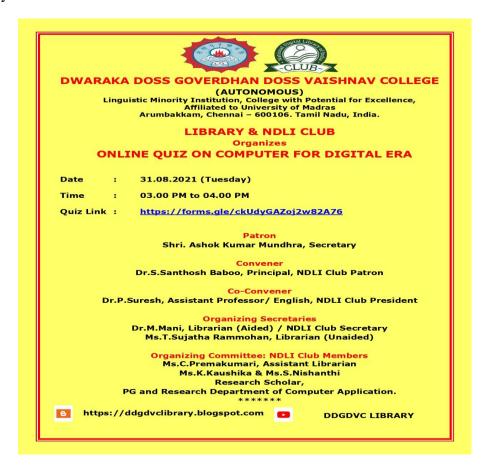

|
| 642 | VANSH S          | DWARAKA DOSS GOVERDHAN DOSS VAISHNAV COLLEGE          |
| 643 | S.VAISHNAVI      | JUSTICE BASHEER AHMED SAYEED COLLEGE FOR WOMEN        |
| 644 | V.DHANALAKSHMI   | TAGORE GOVERMENT ARTS & SCIENCE COLLEGE ,PUDUCHERRY-8 |
| 645 | M.YUVASRI DEVI   | BHARATHI WOMEN'S COLLEGE                              |
| 646 | V.PREMKUMAR      |                                                       |
| 647 | P LAKSHMEE KRUBA | DWARAKA DOSS GOVERDHAN DOSS VAISHNAV COLLEGE          |

#### Blog Link:

https://ddgdvclibrary.blogspot.com/2021/10/online-quiz-on-challenge-your-general.html



(Autonomous)

College with Potential for Excellence, Linguistic Minority Institution Affiliated to University of Madras Arumbakkam, Chennai – 600 106

#### 1. Soft copy of the invitation



2. Name of the event : Online Quiz On Computer For Digital Era

2.1 In Association with : DDGDVC NDLI CLUB

3. Date : 31.08.2021

3.1 Time : 03.00 PM to 04.00 PM

4. Venue : Library

5. Mode : Online

6. Co-Convener : **Dr.P.Suresh**, Assistant Professor/ English,

NDLI Club President

6.1 Organizing Secretaries : **Dr.M.Mani**, Librarian (Aided) / NDLI Club Secretary.

Mrs.T.Sujatha Rammohan, Librarian (Unaided).



(Autonomous)

College with Potential for Excellence, Linguistic Minority Institution Affiliated to University of Madras Arumbakkam, Chennai – 600 106

7. Organizing Committee : NDLI Club Members

Ms.C.Premakumari, Assistant Librarian

Ms.K.Kaushika & Ms.S.Nishanthi

PG and Research Department of Computer Application.

8. No. of Staff Participants

73 Participants (70 Partici