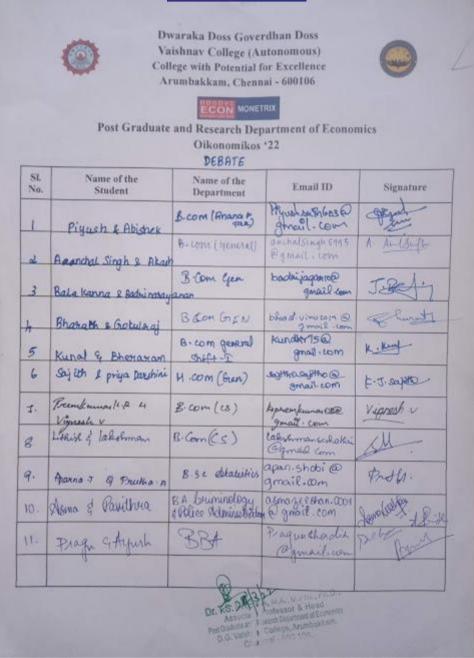

#### **Team Events:**

#### Marooned

Winner: Vamshi Krishna & Venkat Prasanna. B (II BA CPA)

Runner-up: Mrithyunjai.B (III B.Com Gen 'D)'& Malavika Arvind (III B.Com Gen 'A')

## **Face/T-Shirt Painting**

Winner: Harini S I BBA 'C' & Bhoomika (I BBA 'A')

Runner-up: Nandhana U & Rachana.B (II B.Sc Biochemistry)

#### **Individual Events:**