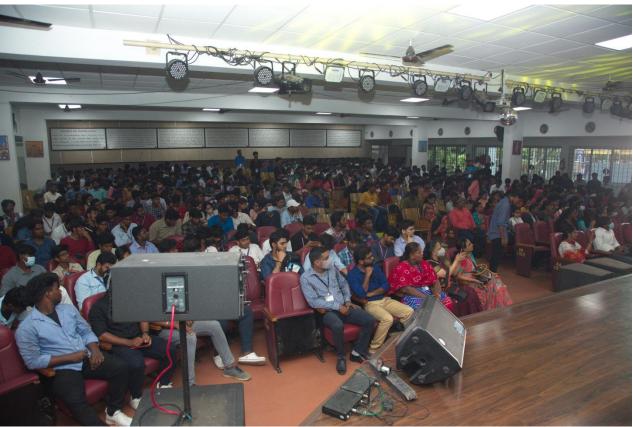

#### **Detailed Report of the Event:**

The Department of Hindi of DDGD Vaishnav College conducted a Nation Poet Meet with collabration with 'Anubhuti' in off line mode in Vallabhacharya Auditorium on 30.04.2022 at 6.00 pm to 8.00 pm for Students, staffs and members. The resource person was: Dr. Kirthi Kale, World famous Hindi Poet from Delhi.

#### **Detailed Report of the Event:**

The Department of Hindi of DDGD Vaishnav College conducted a Nation Poet Meet with collabration with 'Anubhuti' in off line mode in **Vallabhacharya Auditorium** on 01.05.2022 at 6.00 pm to 8.00 pm for Students, staffs and members. The resource person was : **Dr. Kirthi Kale,** World famous Hindi Poet from Delhi.