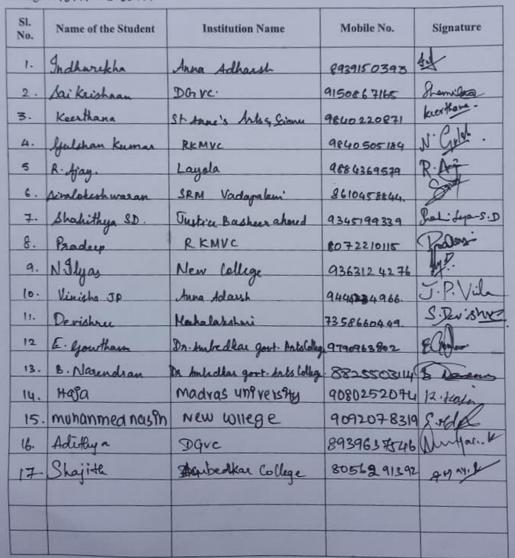

#### DWARAKA DOSS GOVERDHAN DOSS VAISHNAV COLLEGE (AUTONOMOUS)

College with Potential for Excellence
Linguistic Minority Institution. Affiliated to University of Miniran

| S. No | Mame of the Participants             | C. Signature     |
|-------|--------------------------------------|------------------|
| 1     | Do Alang Kumar Cryl.                 | abol 1           |
| 2     | Dr. Haraballan V. Val.               | A 7/2 Y POI      |
| 1     | No. 12 Letter Current Breech cond. 1 | STATISTICS .     |
| 4     | DR. SUNIL PATT                       | and the          |
| 5     | Dr. 141X December                    | "Like"           |
| 6 7   | Dr. Kumar Abdishek                   | di-              |
| 7     | Dr. Brausen kumar Mishra             | the case of      |
| 3     | DE ANDRES TO WILLIAM !               | · with           |
| 9     | DR WESH                              | pereder          |
| 36    | Vaishnay                             | (Distance)       |
| 11    | Special                              | - Ta             |
| 12    | VENKETA RAMANAN HA                   | Contil Panear    |
| 15    | A Man Pinhad                         | A man statund    |
| 14    | Anyali Aumoni                        | Asses            |
| 15    | E-Flausha                            | - 1,0            |
| 16    | Hospid Jawes Jose                    | House            |
| 17    | Names to thepas                      | Nowes-           |
| 18    | Kusant L. Jain                       | 3/13/24          |
| 19    | Pristry Kranch                       | rih              |
| 20    | ADITINA KUMAK N                      | Adithua          |
| 21    | N. NACECH KUMAR                      | MUSICALA         |
| 22    | MUKE Sec. G.                         | 3000             |
| 23    | D-HARSHITH                           | 199              |
| 24    | HARSH KOTHARL                        | John Brisk Potto |
| 25    | Co. Kusani. 20 to                    | 63.04            |
| 26    | R: Danishan                          | CHARLES          |
| 27    | 5- Vishesh, Charleyo                 | STIENE           |
| 28    | A Notam Seat                         | A TOTAL DES      |
| 29    | Souran Januar                        | -                |
| 30    | Honecia Makubua                      | Milke            |
| 31    | Yest                                 | 4800             |
| 32    | Attable                              | (4)              |
| 33    | JAROL .                              | ( land)          |
| 34    | 州東作用                                 | Just             |
| 15    | SUBAM!                               | 1/12             |
| 16    | TO VINOS.                            | Digital .        |
| 37    | KERNU SANKIN                         | Balde.           |