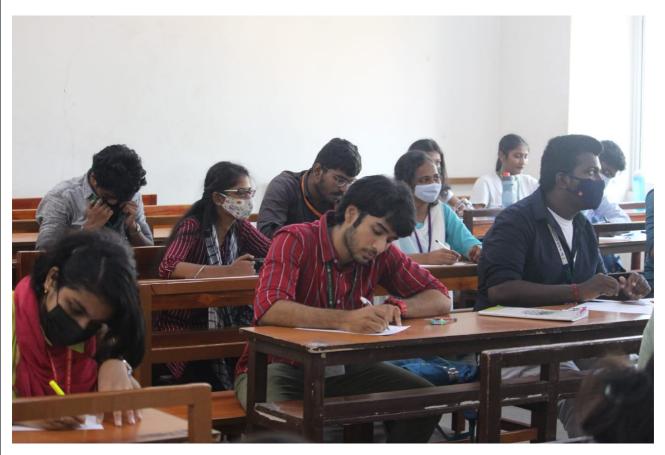

#### **Detailed Report of the Event:**

The Department of Hindi of DDGD Vaishnav College conducted a Nation Poet Meet with collabration with 'Anubhuti' in off line mode in Vallabhacharya Auditorium on 30.04.2022 at 6.00 pm to 8.00 pm for Students, staffs and members. The resource person was: Dr. Kirthi Kale, World famous Hindi Poet from Delhi.

The welcome address delivered by college secretary Shri Ashok Kumar Mundhra. Dr. Manoj Kumar Singh, Head of the Department, Shift-1, briefed about the Pogramme and Dr. Harshalata V. Shah Gave Vote of thanks. All Faculty of the department attended the program.

**Outcome-** Two students and alumni presented poetries on stage. Name of the students are Aanchal Singh (B.Com- II), Anshika Dwivedi (B.Com CS-II) & Divya Dwivedi (Alumani). All the students got knowledge about Poetry writing and recitation. Students were highly appreciated by the chief guest as well audience.