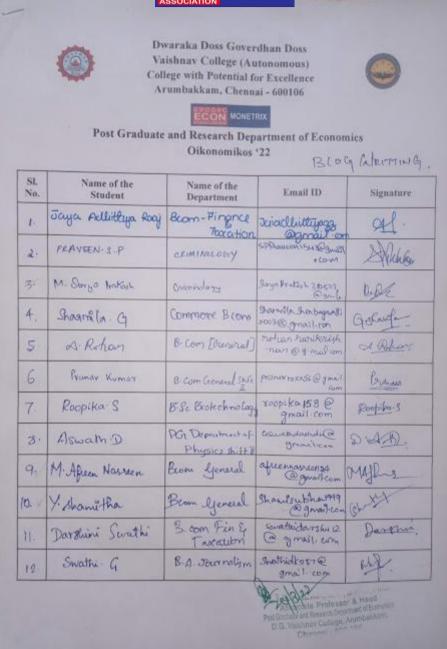

#### DWARAKA DOSS GOVERDHAN DOSS VAISHNAV COLLEGE (AUTONOMOUS)

College with Potential for Excellence
Linguistic Minority Institution. Affiliated to University of Miniran

| S. No | Mame of the Participants             | C. Signature     |
|-------|--------------------------------------|------------------|
| 1     | Do Alang Kumar Cryl.                 | abol 1           |
| 2     | Dr. Haraballan V. Val.               | A 7/2 Y POI      |
| 1     | No. 12 Letter Current Breech cond. 1 | STATISTICS .     |
| 4     | DR. SUNIL PATT                       | and the          |
| 5     | Dr. 141X December                    | "Like"           |
| 6 7   | Dr. Kumar Abdishek                   | di-              |
| 7     | Dr. Brausen kumar Mishra             | the case of      |
| 3     | DE ANDRES TO WILLIAM !               | · with           |
| 9     | DR WESH                              | pereder          |
| 36    | Vaishnay                             | (Distance)       |
| 11    | Special                              | - Ta             |
| 12    | VENKETA RAMANAN HA                   | Contil Panear    |
| 15    | A Man Pinhad                         | A man statund    |
| 14    | Anyali Aumoni                        | Asses            |
| 15    | E-Flausha                            | - 1,0            |
| 16    | Hospid Jawes Jose                    | House            |
| 17    | Names to thepas                      | Nowes-           |
| 18    | Kusant L. Jain                       | 3/13/24          |
| 19    | Pristry Kranch                       | rih              |
| 20    | ADITINA KUMAK N                      | Adithua          |
| 21    | N. NACECH KUMAR                      | MUSICALA         |
| 22    | MUKE Sec. G.                         | 3000             |
| 23    | D-HARSHITH                           | 199              |
| 24    | HARSH KOTHARL                        | John Brisk Potto |
| 25    | Co. Kusani. 20 to                    | 63.04            |
| 26    | R: Danishan                          | CHARLES          |
| 27    | 5- Vishesh, Charleyo                 | STIENE           |
| 28    | A Notam Seat                         | A TOTAL DES      |
| 29    | Souran Januar                        | -                |
| 30    | Honecia Makubua                      | Milke            |
| 31    | Yest                                 | 4800             |
| 32    | Attable                              | (4)              |
| 33    | JAROL .                              | ( land)          |
| 34    | 州東作用                                 | Just             |
| 15    | SUBAM!                               | 1/12             |
| 16    | TO VINOS.                            | Digital .        |
| 37    | KERNU SANKIN                         | Balde.           |