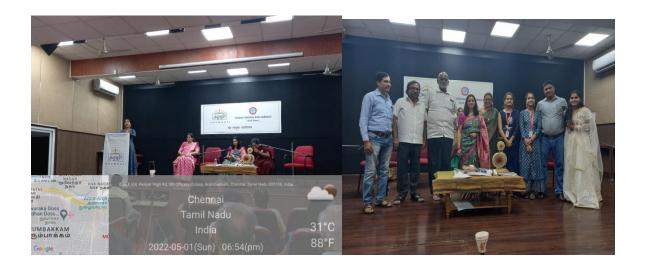

#### Geo Photos -

#### **Detailed Report of the Event:**

The Department of Hindi of DDGD Vaishnav College conducted a Nation Poet Meet with collabration with 'Anubhuti' in off line mode in **Vallabhacharya Auditorium** on 01.05.2022 at 6.00 pm to 8.00 pm for Students, staffs and members. The resource person was : **Dr. Kirthi Kale,** World famous Hindi Poet from Delhi.

**Outcome-** Two students and alumni presented poetries on stage. Name of the students are Aanchal Singh (B.Com- II), Anshika Dwivedi (B.Com CS-II) & Divya Dwivedi (Alumani). All the students got knowledge about Poetry writing and recitation. Students were highly appreciated by the chief guest as well audience.