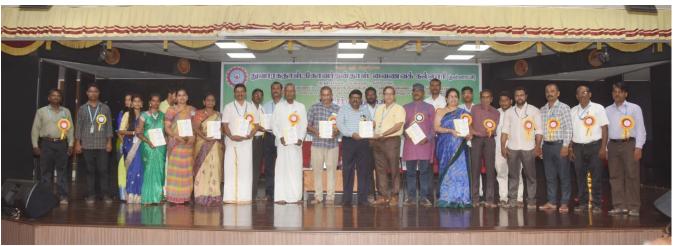

#### **Detailed Report of the Event:**

The Department of Hindi of DDGD Vaishnav College conducted a Nation Poet Meet with collabration with 'Anubhuti' in off line mode in Vallabhacharya Auditorium on 30.04.2022 at 6.00 pm to 8.00 pm for Students, staffs and members. The resource person was: Dr. Kirthi Kale, World famous Hindi Poet from Delhi.

The welcome address delivered by college secretary Shri Ashok Kumar Mundhra. Dr. Manoj Kumar Singh, Head of the Department, Shift-1, briefed about the Pogramme and Dr. Harshalata V. Shah Gave Vote of thanks. All Faculty of the department attended the program.

**Outcome-** Two students and alumni presented poetries on stage. Name of the students are Aanchal Singh (B.Com- II), Anshika Dwivedi (B.Com CS-II) & Divya Dwivedi (Alumani). All the students got knowledge about Poetry writing and recitation. Students were highly appreciated by the chief guest as well audience.

#### Geo Photos -