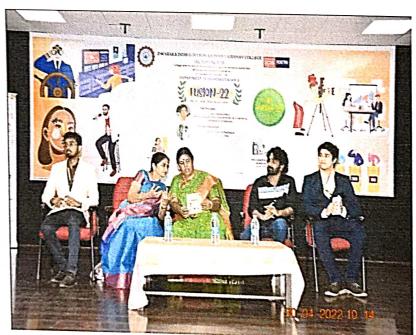

#### **Detailed Report of the Event:**

The Department of Hindi of DDGD Vaishnav College conducted a Nation Poet Meet with collabration with 'Anubhuti' in off line mode in **Vallabhacharya Auditorium** on 01.05.2022 at 6.00 pm to 8.00 pm for Students, staffs and members. The resource person was : **Dr. Kirthi Kale,** World famous Hindi Poet from Delhi.

#### (Autonomous)

College with Potential for Excellence, Linguistic Minority Institution Affiliated to University of Madras Arumbakkam, Chennai – 600 106

The welcome address delivered by college secretary Shri Ashok Kumar Mundhra. Dr. Manoj Kumar Singh, Head of the Department, Shift-1, briefed about the Pogramme and Dr. Harshalata V. Shah Gave Vote of thanks. All Faculty of the department attended the program.

**Outcome-** Two students and alumni presented poetries on stage. Name of the students are Aanchal Singh (B.Com- II), Anshika Dwivedi (B.Com CS-II) & Divya Dwivedi (Alumani). All the students got knowledge about Poetry writing and recitation. Students were highly appreciated by the chief guest as well audience.