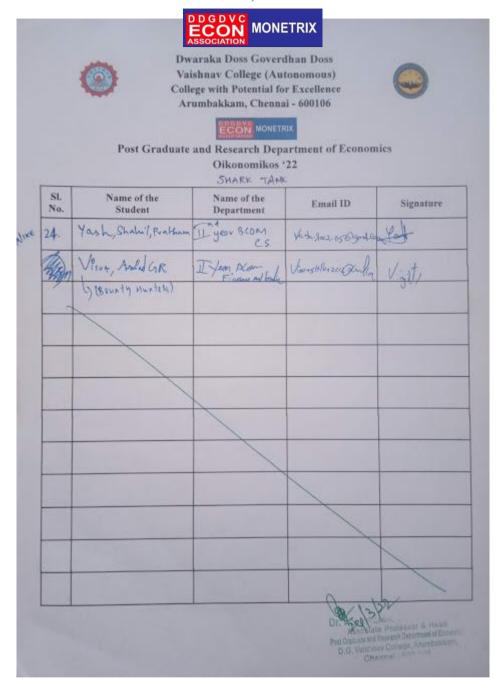

#### DWARAKA DOSS GOVERDHAN DOSS VAISHNAV COLLEGE (AUTONOMOUS)

College with Potential for Excellence
Linguistic Minority Institution. Affiliated to University of Miniran

| S. No | Mame of the Participants             | C. Signature     |
|-------|--------------------------------------|------------------|
| 1     | Do Alang Kumar Cryl.                 | abol 1           |
| 2     | Dr. Haraballan V. Val.               | A 7/2 Y POI      |
| 1     | No. 12 Letter Current Breech cond. 1 | STATISTICS .     |
| 4     | DR. SUNIL PATT                       | and the          |
| 5     | Dr. 141X December                    | "Like"           |
| 6 7   | Dr. Kumar Abdishek                   | di-              |
| 7     | Dr. Brausen kumar Mishra             | the case of      |
| 3     | DE ANDRES TO WILLIAM !               | · with           |
| 9     | DR WESH                              | pereder          |
| 36    | Vaishnay                             | (Distance)       |
| 11    | Special                              | - Ta             |
| 12    | VENKETA RAMANAN HA                   | Contil Panear    |
| 15    | A Man Pinhad                         | A man statund    |
| 14    | Anyali Aumoni                        | Asses            |
| 15    | E-Flausha                            | - 1,0            |
| 16    | Hospid Jawes Jose                    | House            |
| 17    | Names to thepas                      | Nowes-           |
| 18    | Kusant L. Jain                       | 3/13/24          |
| 19    | Pristry Kranch                       | rih              |
| 20    | ADITINA KUMAK N                      | Adithua          |
| 21    | N. NACECH KUMAR                      | MUSICALA         |
| 22    | MUKE Sec. G.                         | 3000             |
| 23    | D-HARSHITH                           | 199              |
| 24    | HARSH KOTHARL                        | John Brisk Potto |
| 25    | Co. Kusani. 20 to                    | 63.04            |
| 26    | R: Danishan                          | CHARLES          |
| 27    | 5- Vishesh, Charleyo                 | STIENE           |
| 28    | A Notam Seat                         | A TOTAL DES      |
| 29    | Souran Januar                        | -                |
| 30    | Honecia Makubua                      | Milke            |
| 31    | Yest                                 | 4800             |
| 32    | Attable                              | (4)              |
| 33    | JAROL .                              | ( land)          |
| 34    | 州東作用                                 | Just             |
| 15    | SUBAM!                               | 1/12             |
| 16    | TO VINOS.                            | Digital .        |
| 37    | KERNU SANKIN                         | Balde.           |