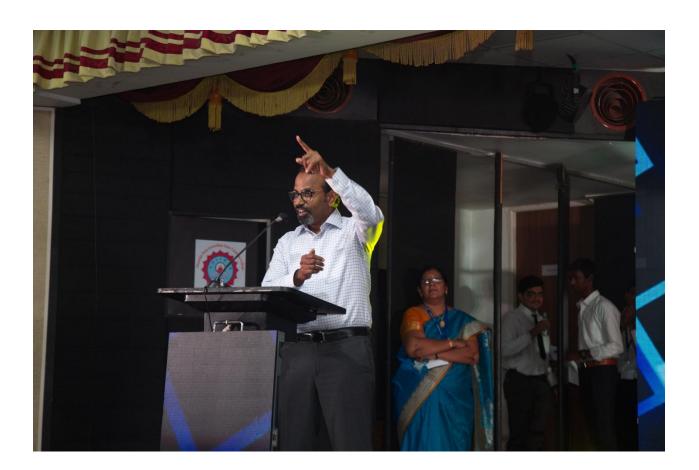

The welcome address delivered by college secretary Shri Ashok Kumar Mundhra. Dr. Manoj Kumar Singh, Head of the Department, Shift-1, briefed about the Pogramme and Dr. Harshalata V. Shah Gave Vote of thanks. All Faculty of the department attended the program.

#### (Autonomous)

College with Potential for Excellence, Linguistic Minority Institution Affiliated to University of Madras Arumbakkam, Chennai – 600 106

The welcome address delivered by college secretary Shri Ashok Kumar Mundhra. Dr. Manoj Kumar Singh, Head of the Department, Shift-1, briefed about the Pogramme and Dr. Harshalata V. Shah Gave Vote of thanks. All Faculty of the department attended the program.