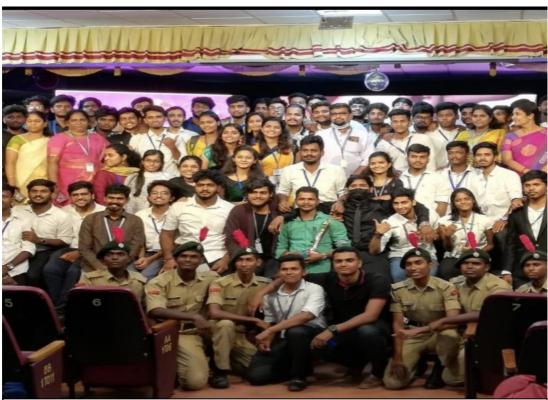

#### **Detailed Report of the Event:**

The Department of Hindi of DDGD Vaishnav College conducted a Nation Poet Meet with collabration with 'Anubhuti' in off line mode in **Vallabhacharya Auditorium** on 01.05.2022 at 6.00 pm to 8.00 pm for Students, staffs and members. The resource person was : **Dr. Kirthi Kale,** World famous Hindi Poet from Delhi.

#### (Autonomous)

College with Potential for Excellence, Linguistic Minority Institution Affiliated to University of Madras Arumbakkam, Chennai – 600 106

The welcome address delivered by college secretary Shri Ashok Kumar Mundhra. Dr. Manoj Kumar Singh, Head of the Department, Shift-1, briefed about the Pogramme and Dr. Harshalata V. Shah Gave Vote of thanks. All Faculty of the department attended the program.

**Outcome-** Two students and alumni presented poetries on stage. Name of the students are Aanchal Singh (B.Com- II), Anshika Dwivedi (B.Com CS-II) & Divya Dwivedi (Alumani). All the students got knowledge about Poetry writing and recitation. Students were highly appreciated by the chief guest as well audience.