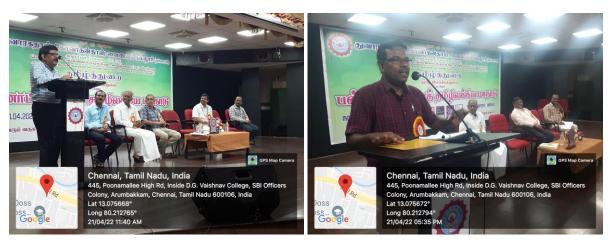

|
| 14 | Photos (Geo tagged) /<br>YouTube link |                                                                                                                                                                                                                                                                                                                                                                                                                                                                                                           |

# **PHOTOS**







(Autonomous)

College with Potential for Excellence, Linguistic Minority Institution Affiliated to University of Madras Arumbakkam, Chennai – 600106.

### **PARTICIPANTS ATTENDANCE**

| S. No      | Name                      | Institution Name                     | Department | Mobile Number |
|------------|---------------------------|--------------------------------------|------------|---------------|
| 1          | Dr. P. Murugan,           | Dwaraka Doss Goverdhan Doss Vaishnav | Head, Dept |               |
| '          |                           | College                              | of Tamil   | 9444410729    |
| 2          | Dr. K. Sudhakar           | Dwaraka Doss Goverdhan Doss Vaishnav | Tamil      |               |
|            | Dr. R. Oddriakar          | College