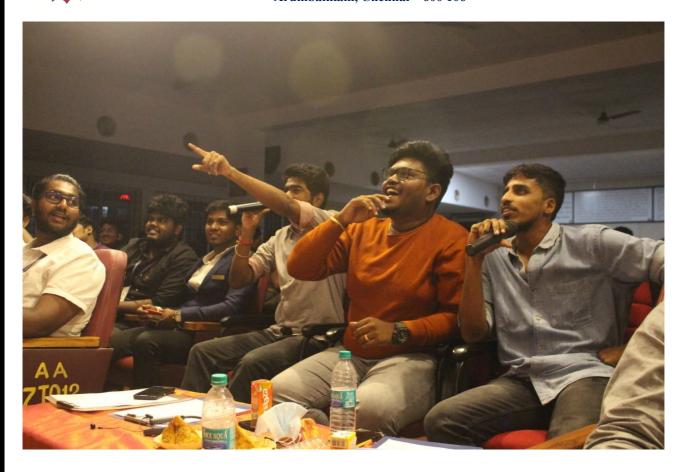

**Outcome-** Two students and alumni presented poetries on stage. Name of the students are Aanchal Singh (B.Com- II), Anshika Dwivedi (B.Com CS-II) & Divya Dwivedi (Alumani). All the students got knowledge about Poetry writing and recitation. Students were highly appreciated by the chief guest as well audience.